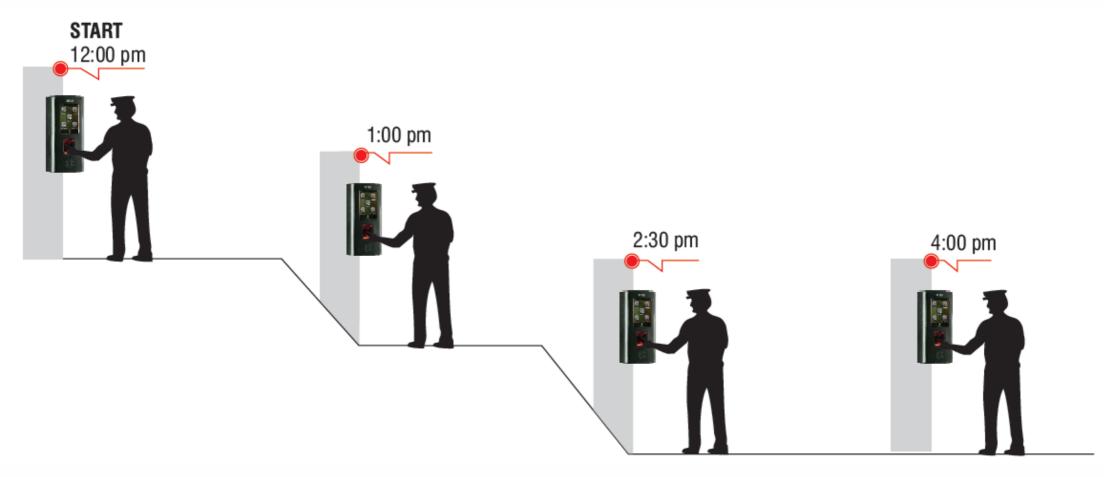

Attendance Management of Student and Staff

Discipline of Students and Staff Irregularity



**Parents Notification** 



Attendance Reports and Timely Salary Payment





Wastage of Food

Cafeteria Management in Hostel and Campus



Management of Cash



**Consumption Reports** 



Security of Students,
Staffs and Assets



Restrict Unauthorized Entry in Secured Areas

# **Occupancy Control**



#### **Computer and Research Lab**









#### **Access Control**





Student Access only
During Particular Time
Period



Student Access to Limited Areas



**Define Zone for Students** 

#### First-in User Access





Students will get Entry in Classrooms Only if Teacher Punch in First



Security of Students,
Staffs and Assets



Monitor each Movement in the Campus

# **Guard Tour**





### Visitor Management





Pre-register/Spot Register a Visitor

From: Ankit Joshi[mailto: Ankit.Joshi@matrixcomsec.com]

Sent: 06 November 2016 14:28

To: Vimal.Gami@Matrixcomsec.com

Subject: FW: Visitor Arrival

Dear User,

Mr. Vimal has arrived at Office, 06/11/2016 14:28

From COSEC Software



SMS/Email Notification on Visitor Arrival

### **Visitor Management**









**Visitor Pass Creation** and Integrations

Visitor Pass Surrender

#### Reports on:

- **Visitor Punch Details**
- Visitor Access Denied
- Pre-registered Visitors
- **Visitor Pass Validity**
- Visitor enrolment Status



Reports

### Time Stamping





Camera will Capture Snap of User when Student will Punch on Device

# **Centralized Monitoring**





Multiple Devices from Multiple Location can be Monitored from