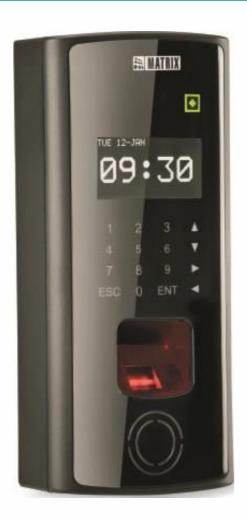

#### **Access Control**

Student Access only
During Particular Time
Period

Student Access to Limited Areas

**Define Zone for Students** 

#### First-in User Access

Students will get Entry in Classrooms Only if Teacher Punch in First

Security of Students,
Staffs and Assets

Monitor each Movement in the Campus

### Time Stamping

Camera will Capture Snap of User when Student will Punch on Device