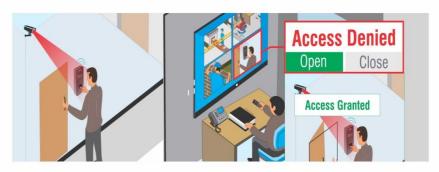

#### **ACCESS GRANTED FROM SECURITY**

#### **GENERATE REPORTS OF 'ACCESS DENIED'**