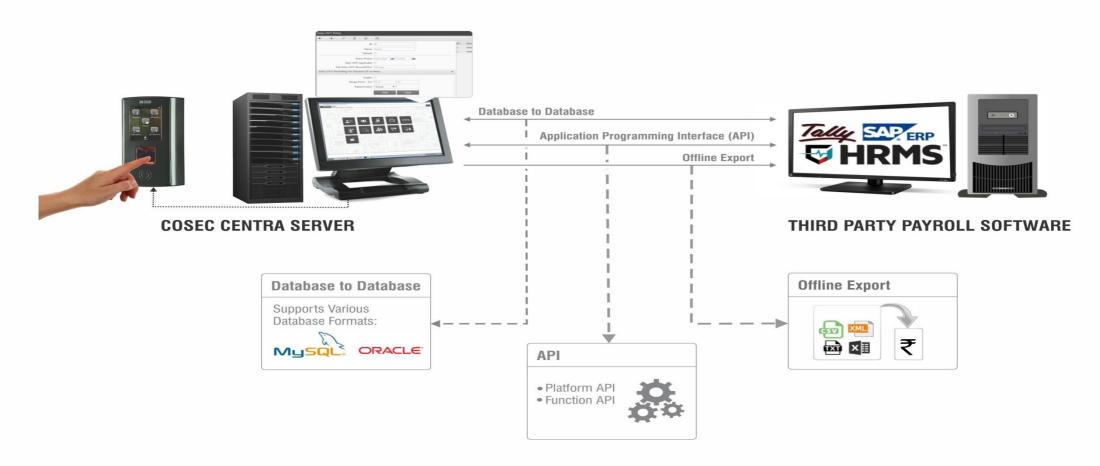

### Integration with Payroll, ERP and HRMS

Integration with Payroll System will Help to Provide Timely and Accurate Salary to Employees