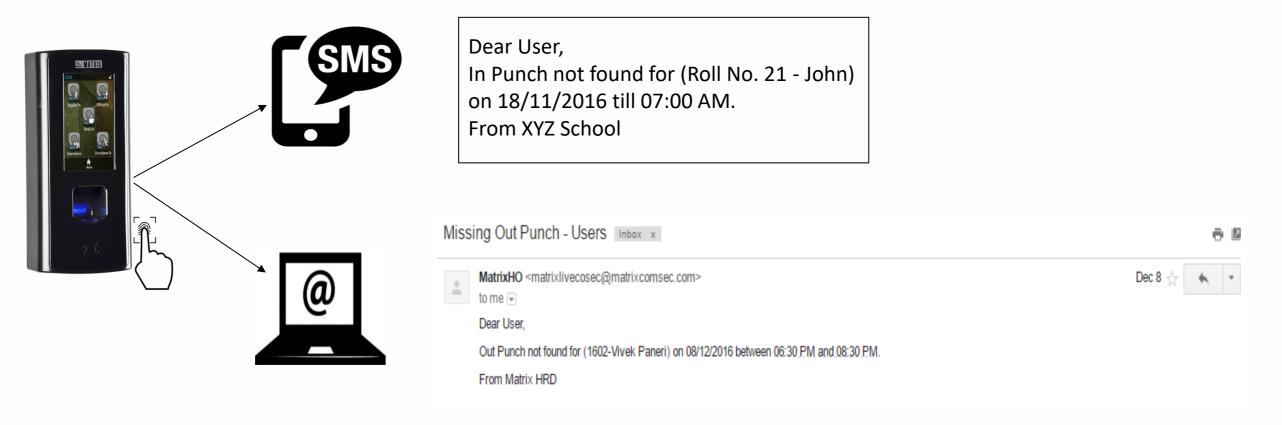

#### Real-time Notification

SMS and Email notification on - Late-in, Early-out, Missing Punch Leave Application by Staff Members and Students

Security of Students,
Staffs and Assets

Integration of Third Party Hardware

#### Ward Attendance Notification to Parents

Real-time SMS and E-mail Notifications to Parents

Discipline of Students and Staff Irregularity

Attendance Reports and Timely Salary Payment