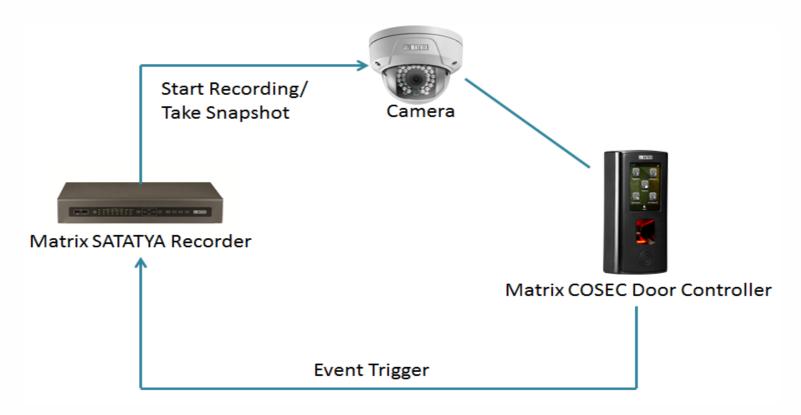

### Database Level Integration with Video Surveillance

#### STORE SNAPSHOT ON FTP/NAS

#### START RECORDING ON NAS

#### **ACCESS GRANTED FROM SECURITY**

#### **GENERATE REPORTS OF 'ACCESS DENIED'**