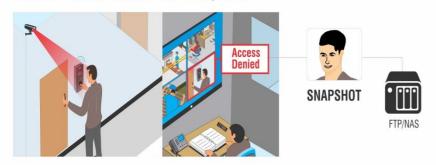

**Visitor Pass Creation** and Integrations

Visitor Pass Surrender

#### Reports on:

- **Visitor Punch Details**
- Visitor Access Denied
- Pre-registered Visitors
- **Visitor Pass Validity**
- Visitor enrolment Status



Reports

### Time Stamping





Camera will Capture Snap of User when Student will Punch on Device

# **Centralized Monitoring**





Multiple Devices from Multiple Location can be Monitored from Central Location

#### Real-time Notification





SMS and Email notification on - Late-in, Early-out, Missing Punch Leave Application by Staff Members and Students



Security of Students,
Staffs and Assets



Integration of Third Party Hardware

# Integration with Fire Alarm





### Database Level Integration with Video Surveillance



#### STORE SNAPSHOT ON FTP/NAS



#### START RECORDING ON NAS



#### **ACCESS GRANTED FROM SECURITY**



#### **GENERATE REPORTS OF 'ACCESS DENIED'**



### Lecture-wise School Bell







School Bell will Ring after Completion of Every Lecture and at Break



Discipline of Students and Staff Irregularity



Attendance Management of Student and Staff

#### Attendance on Bus for Students





Portable Time-attendance Devices to Mark Presence of Students on Bus

### Attendance Policies for Faculties











Late IN/OUT

Early IN/OUT

Overtime

**C-OFF Policies** 

#### Leave Management





Employee Self Service Portal to Mark attendance and to Apply Leave







**Parents Notification** 

#### Ward Attendance Notification to Parents





Real-time SMS and E-mail Notifications to Parents



Discipline of Students and S