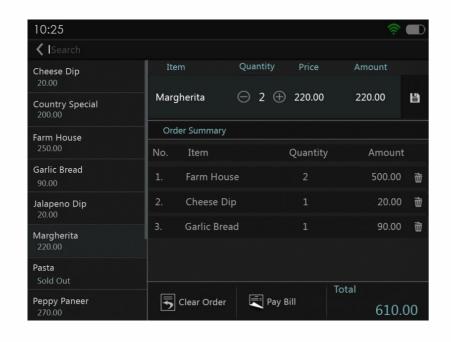

#### Food Selection and User Limit

Select Item quantity from COSEC Device

Show Credentials on COSEC Device

Directly Print Receipt for Ordered Food

Cafeteria Management in Hostel and Campus

Management of Cash