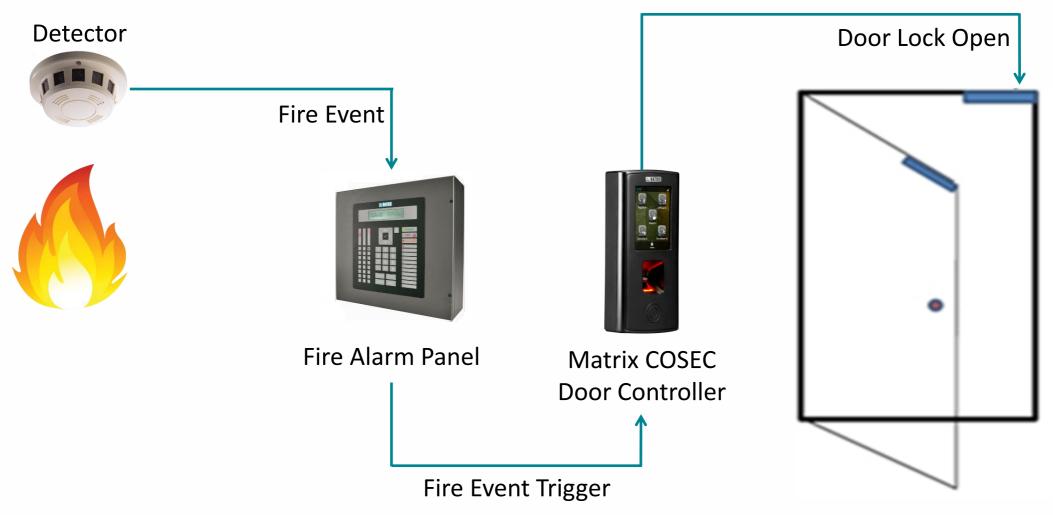

rom COSEC Software



SMS/Email Notification on Visitor Arrival

### **Visitor Management**









**Visitor Pass Creation** and Integrations

Visitor Pass Surrender

#### Reports on:

- **Visitor Punch Details**
- Visitor Access Denied
- Pre-registered Visitors
- **Visitor Pass Validity**
- Visitor enrolment Status



Reports

### Time Stamping





Camera will Capture Snap of User when Student will Punch on Device

# **Centralized Monitoring**





Multiple Devices from Multiple Location can be Monitored from Central Location

#### Real-time Notification





SMS and Email notification on - Late-in, Early-out, Missing Punch Leave Application by Staff Members and Students



Security of Students,
Staffs and Assets



Integration of Third Party Hardware

# Integration with Fire Alarm





### Database Level Integration with Video Surveillance



#### STORE SNAPSHOT ON FTP/NAS



#### START RECORDING ON NAS



#### **ACCESS GRANTED FROM SECURITY**



#### **GENERATE REPORTS OF 'ACCESS DENIED'**



### Lecture-wise School Bell







School Bell will Ring after Completion of Every Lecture and at Break



Discipline of Students and Staff Irregularity



Attendance Management of Student and Staff

#### Attendance on Bus for Students





Portable Time-attendance Devices to Mark Presence of Students on Bus

### Attendance Policies for Faculties











Late IN/OUT

Early IN/OUT

Overtime

**C-OFF Policies** 

#### Leave Management





Employee Self Service Portal to Mark attendance and to Apply Leave







**Parents Notification** 

#### Ward Attendance Notification to Pa