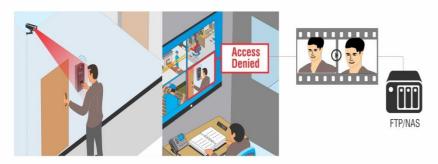

n** and Integrations

Visitor Pass Surrender

#### Reports on:

- **Visitor Punch Details**
- Visitor Access Denied
- Pre-registered Visitors
- **Visitor Pass Validity**
- Visitor enrolment Status



Reports

### Time Stamping





Camera will Capture Snap of User when Student will Punch on Device

# **Centralized Monitoring**





Multiple Devices from Multiple Location can be Monitored from Central Location

#### Real-time Notification





SMS and Email notification on - Late-in, Early-out, Missing Punch Leave Application by Staff Members and Students



Security of Students,
Staffs and Assets



Integration of Third Party Hardware

# Integration with Fire Alarm





### Database Level Integration with Video Surveillance



#### STORE SNAPSHOT ON FTP/NAS



#### START RECORDING ON NAS



#### **ACCESS GRANTED FROM SECURITY**



#### **GENERATE REPORTS OF 'ACCESS DENIED'**



### Lecture-wise School Bell







School Bell will Ring after Completion of Every Lecture and at Break



Discipline of Students and Staff Irregularity



Attendance Management of Student and Staff

#### Attendance on Bus for Students





Portable Time-attendance Devices to Mark Presence of Students on Bus

### Attendance Policies for Faculties











Late IN/OUT

Early IN/OUT

Overtime

**C-OFF Policies** 

#### Leave Management





Employee Self Service Portal to Mark attendance and to Apply Leave







**Parents Notification** 

#### Ward Attendance Notification to Parents





Real-time SMS and E-mail Notifications to Parents



Discipline of Students and Staff Irregularity



Attendance