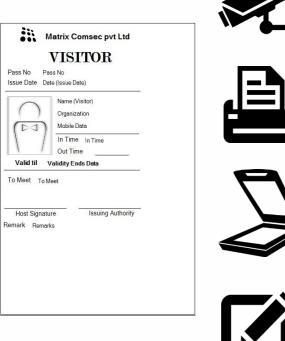

### **Visitor Management**

**Visitor Pass Creation** and Integrations

Visitor Pass Surrender