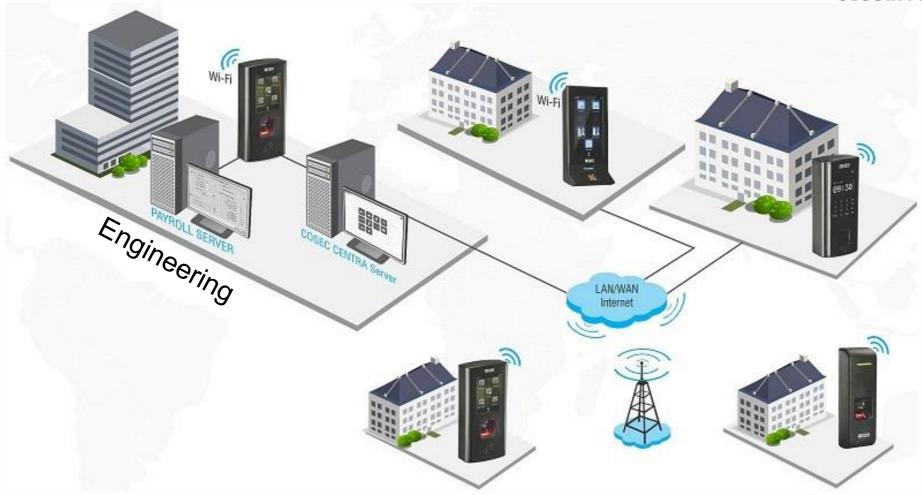

# **Centralized Monitoring**

Multiple Devices from Multiple Location can be Monitored from Central Location