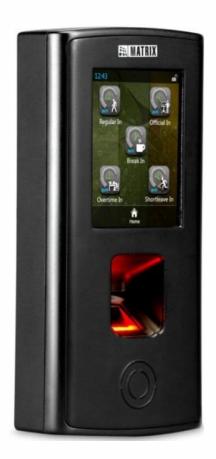

#### **Access Control**

Student Access only
During Particular Time
Period

Student Access to Limited Areas

**Define Zone for Students** 

#### First-in User Access

Students will get Entry in Classrooms Only if Teacher Punch in First

Security of Students,
Staffs and Assets

Monitor each Movement in the Campus