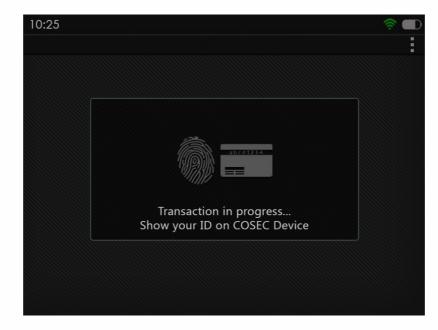

#### Food Selection and User Limit

Select Item quantity from COSEC Device

Show Credentials on COSEC Device

Directly Print Receipt for Ordered Food

Cafeteria Management in Hostel and Campus

Management of Cash

### **Post-paid Transactions:**

- Through Fingerprint, RFID
- Define Maximum Credit Permitted per User per Month

Cafeteria Management in Hostel and Campus

**Consumption Reports** 