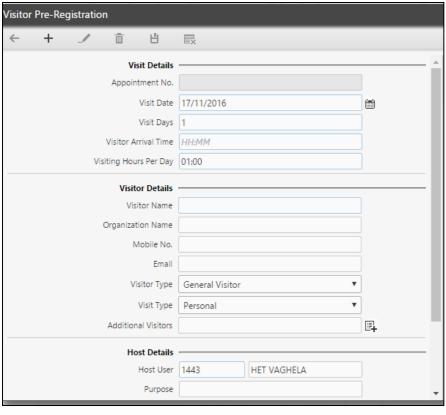

### Visitor Management

Pre-register/Spot Register a Visitor

From: Ankit Joshi[mailto: Ankit.Joshi@matrixcomsec.com]

Sent: 06 November 2016 14:28

To: Vimal.Gami@Matrixcomsec.com

Subject: FW: Visitor Arrival