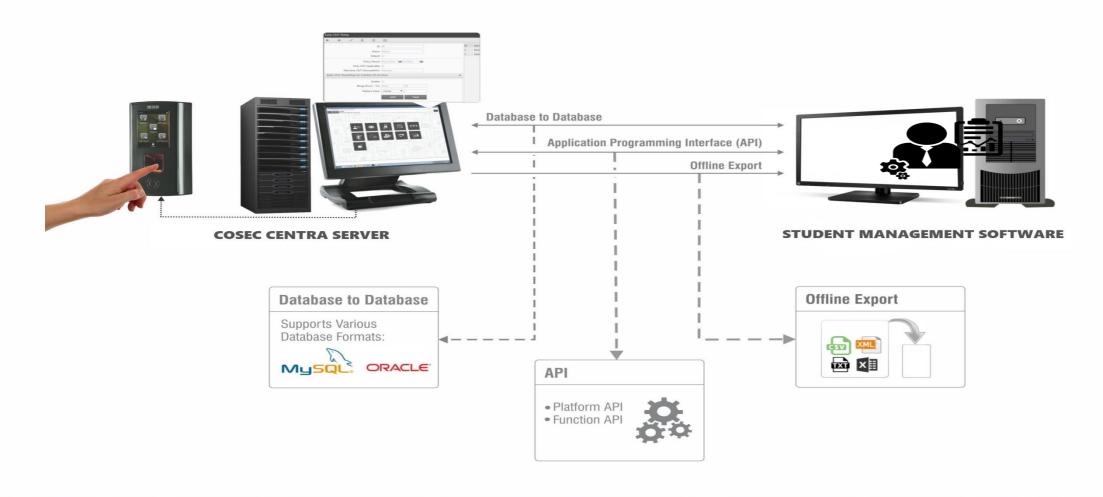

#### Integration with Student Management Software

#### INTEGRATION WITH STUDENT MANAGEMENT SOFTWARE

Cafeteria Management in Hostel and Campus

Wastage of Food