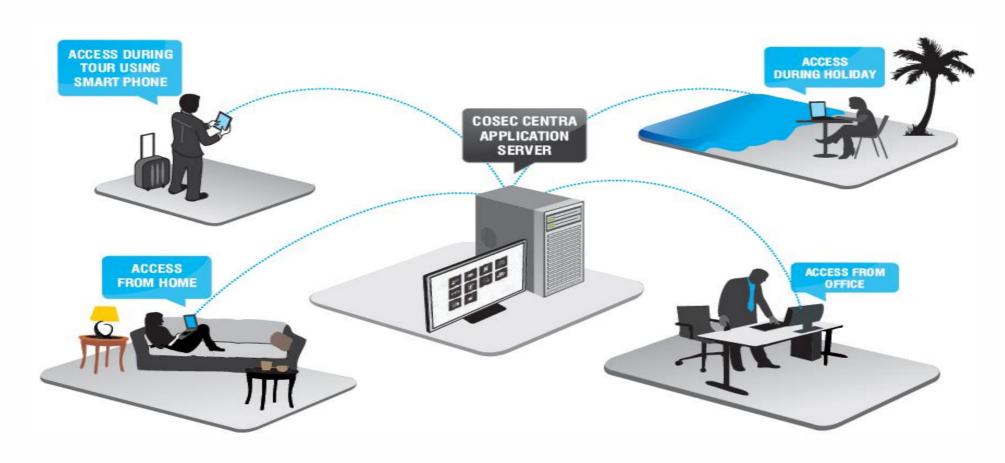

# **Centralized Monitoring**

Multiple Devices from Multiple Location can be Monitored from Central Location