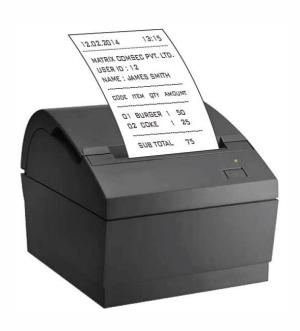

#### Food Selection and User Limit

Select Item quantity from COSEC Device

Show Credentials on COSEC Device

Directly Print Receipt for Ordered Food

Cafeteria Management in Hostel and Campus

Management of Cash