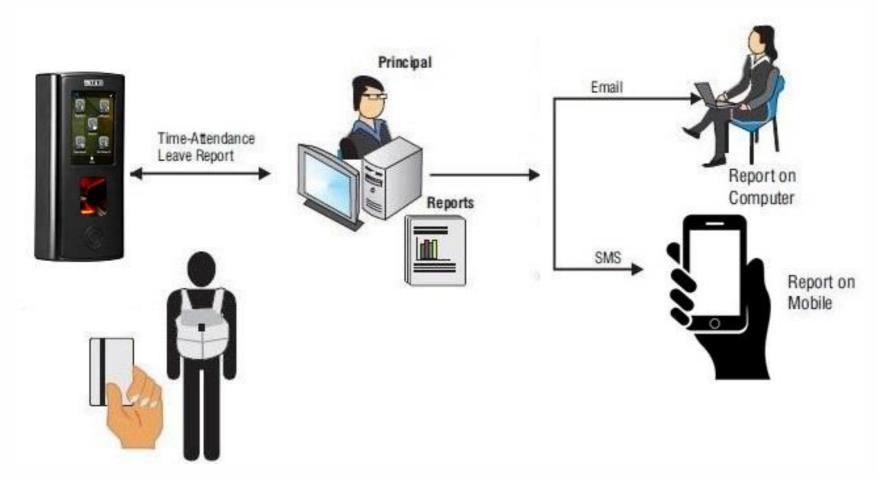

#### Real-time Notification

SMS and Email notification on - Late-in, Early-out, Missing Punch Leave Application by Staff Members and Students

Security of Students,
Staffs and Assets

Integration of Third Party Hardware

#### Ward Attendance Notification to Parents

Real-time SMS and E-mail Notifications to Parents

Discipline of Students and Staff Irregularity

Attendance Reports and Timely Salary Payment