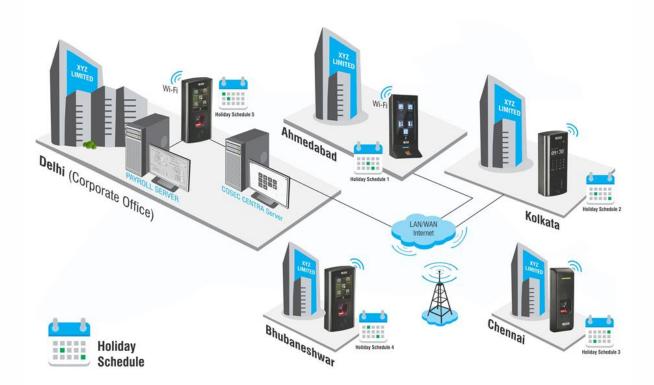

## Multi-locations' Attendance Management

#### Scalable Architecture

Expand Up to 65,000 Devices and 1 Million Users

#### Real-time Data Transfer to Server

Data Transfer from Device to Server in <1 Sec

**Auto Push Technology** 

No Manual Download Required

## Automatic Template Distribution

**COSEC CENTRA Server** 

No Need to Enrol again on other Locations

## **Multiple Connectivity**

Wi-Fi

Ethernet/ PoE

USB

Managing Employees' Attendance

Restrict Outlet-wise Roles and Rights

# Region-wise Holiday Management

Configure up to 30 Holiday Schedules with 32 Holidays in each