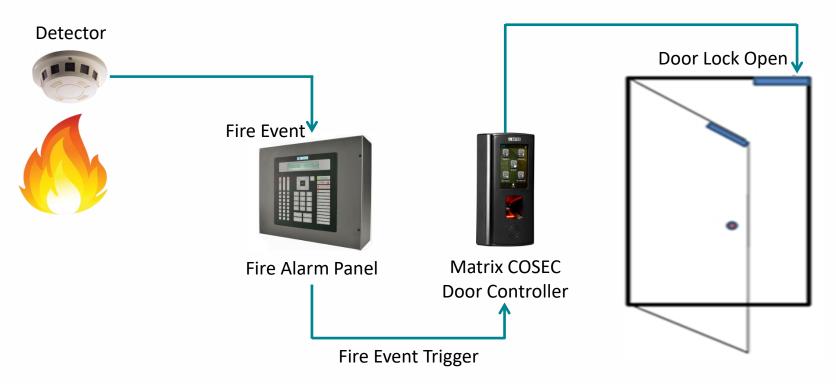

#### Easy Access from Premises in case of Fire

On catching Fire, the Door of Premises will Open Automatically for Easy Escape.

Increase Customer Satisfaction

**Timely Customer Attention** 