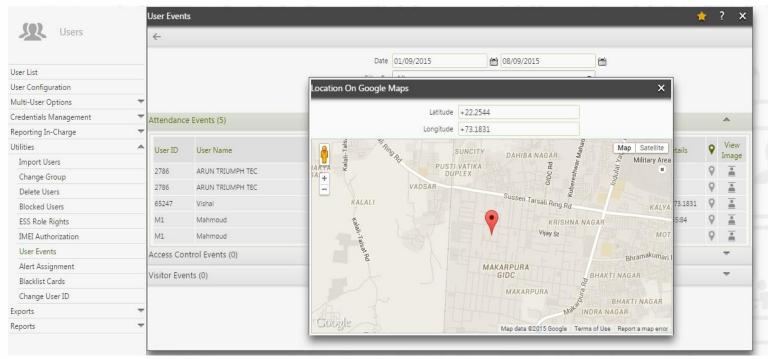

#### GPS based Attendance Tracking

GPS based Manual Attendance Marking by Field Employees

#### Automatic Attendance Marking

 On Entering/Exiting any Location Predefined in System, Attendance gets Marked Automatically through Wi-Fi / GPS