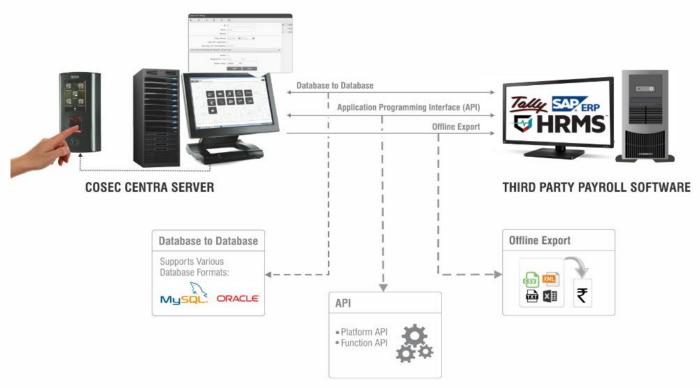

## Third Party Payroll Integration

Seamless Payroll Integration for Faster Salary Payments