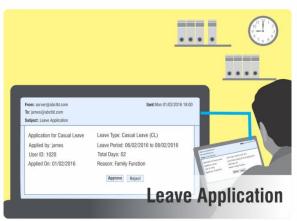

## Leave Policies

Leave Types

**Accrual Policies** 

Leave Application and Approval

Leave Encashment