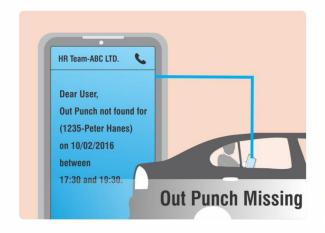

#### Real-time SMS & Email Notifications

- Notify Employee/Reporting Officer on Exceptions
- Alerts on Missed Punches, Attendance-Leave Status, Access Control Mishaps

Security of Manpower and Assets

**Avoid Proxy Punching by Staff Members** 