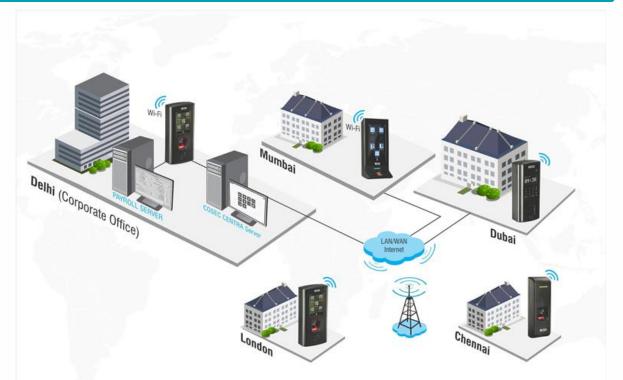

## Multi-locations' Attendance Management

#### Scalable Architecture

Expand Up to 65,000 Devices and 1 Million Users

#### Real-time Data Transfer to Server

Data Transfer from Device to Server in <1 Sec

**Auto Push Technology** 

No Manual Download Required

## Automatic Template Distribution

**COSEC CENTRA Server** 

No Need to Enrol again on other Locations

## **Multiple Connectivity**

Wi-Fi

Ethernet/ PoE

USB

Managing Employees' Attendance

Restrict Outlet-wise Roles and Rights