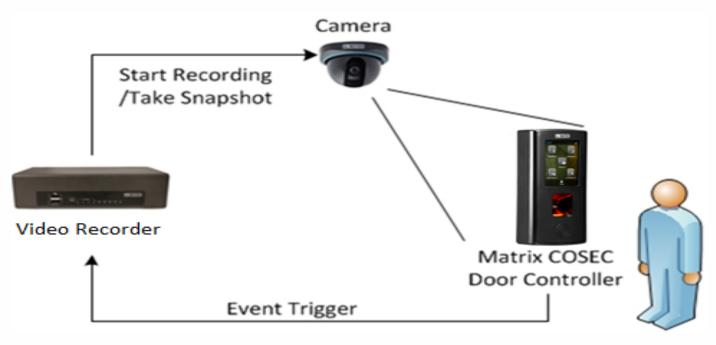

Charts for Quick Decision Making





200+ Reports and Charts



**Customized Report Template** 



Apply Various Filters to Generate Specific Reports



Reports on Email at Scheduled Time













File Formats



Security of Manpower and Assets



Restrict Unauthorized Entry in Sensitive Areas

#### Time-Zone-User based Access





User Access only During Particular Time Period



User Access to Limited
Areas



User Access for Particular Zone

#### Biometric Access Control





#### Real-time SMS & Email Notifications









- Notify Employee/Reporting Officer on Exceptions
- Alerts on Missed Punches, Attendance-Leave Status, Access Control Mishaps



Security of Manpower and Assets



**Avoid Proxy Punching by Staff Members** 

#### Integration with Video Surveillance Solution





Capture User's Snap on Punch

## Centralized Monitoring





- Fully Web based Software with only one Public IP
- Monitor Status of each Door connected in Network



Security of Manpower and Assets



Easy Escape from Premises in Case of Fire

#### Easy Access from Premises in case of Fire





On catching Fire, the Door of Premises will Open Automatically for Easy Escape.



Increase Customer Satisfaction



**Timely Customer Attention** 

#### Comprehensive Attendance Policies





Late IN/OUT



Early IN/OUT



Overtime



**Absenteeism Policies** 



**C-OFF Policies** 



**Break Policies** 

#### GPS based Attendance Tracking





GPS based Manual Attendance Marking by Field Employees

#### Automatic Attendance Marking





 On Entering/Exiting any Location Predefined in System, At