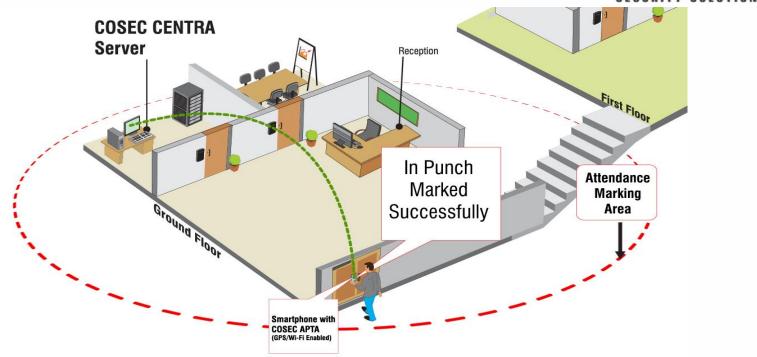

#### Automatic Attendance Marking

 On Entering/Exiting any Location Predefined in System, Attendance gets Marked Automatically through Wi-Fi / GPS