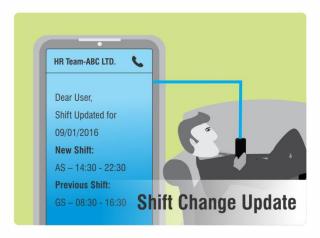

#### Real-time SMS & Email Notifications

- Notify Employee/Reporting Officer on Exceptions
- Alerts on Missed Punches, Attendance-Leave Status, Access Control Mishaps

Security of Manpower and Assets

**Avoid Proxy Punching by Staff Members** 