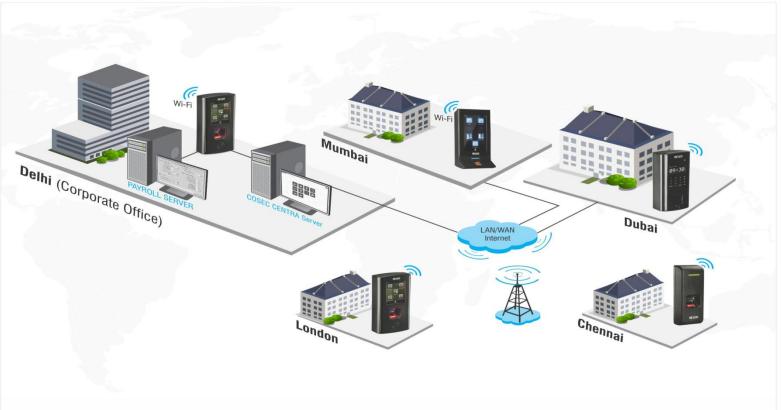

## Multi-locations' Attendance Management

#### Scalable Architecture

Expand Up to 65,000 Devices and 1 Million Users

#### Real-time Data Transfer to Server

Data Transfer from Device to Server in <1 Sec

**Auto Push Technology** 

No Manual Download Required

## Automatic Template Distribution

**COSEC CENTRA Server** 

No Need to Enrol again on other Locations

## **Multiple Connectivity**

Wi-Fi

Ethernet/ PoE

USB

Managing Employees' Attendance

Restrict Outlet-wise Roles and Rights