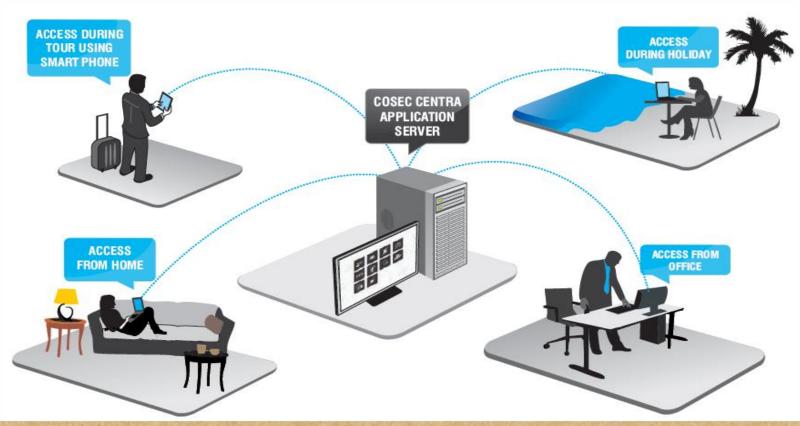

## Attendance and Leave Management Portal

### Employee Self Service Portal (ESS)

- View Attendance/Leave/Shift Details
- Mark Attendance
- Apply for Leave/Tour
- Apply for Attendance Correction
- Edit Personal Information

- Approve Leave/Tour Request
- Approve Attendance Correction
- Authorize Attendance
- View Team Attendance

## ESS is available on

# Access ESS Portal from Anywhere

Proper Shift-Scheduling of Employees