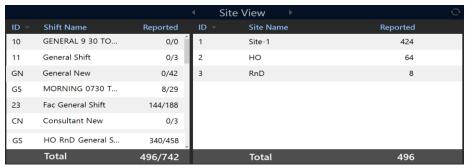

#### Live Tracker

|      |                      | Shift View | •    |              |          | Ç |
|------|----------------------|------------|------|--------------|----------|---|
| ID ~ | Name                 | Schedu     | ıled | Not Reported | Reported |   |
| + 10 | GENERAL 9 30 TO 7 00 |            | 0    | 0            | 0        | Î |
| + 11 | General Shift        |            | 3    | 3            | 0        |   |
| + G5 | MORNING 0730 TO 1630 |            | 29   | 21           | 8        |   |
| + GN | General New          |            | 42   | 42           | 0        |   |
| + 23 | Fac General Shift    |            | 188  | 44           | 144      |   |
| + CN | Consultant New       |            | 3    | 3            | 0        |   |
| + GS | HO RnD General Shift |            | 458  | 118          | 340      | , |
|      | Total                | 7          | 742  | 249          | 493      |   |

**Shift View** 

Site View

Who's IN View

Shows Live Head Count of Users according to Shift, Site or Who's IN

**Increase Customer Satisfaction** 

Leave Management of Employees