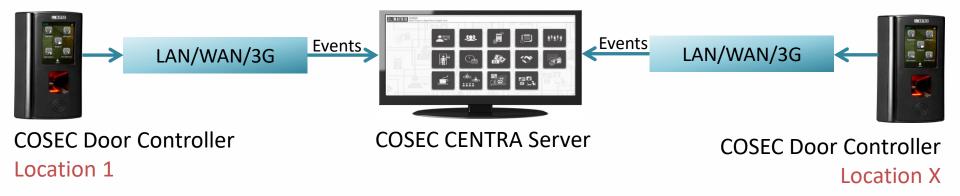

## Multi-locations' Attendance Management

#### Scalable Architecture

Expand Up to 65,000 Devices and 1 Million Users

#### Real-time Data Transfer to Server

Data Transfer from Device to Server in <1 Sec

**Auto Push Technology** 

No Manual Download Required

## Automatic Template Distribution

**COSEC CENTRA Server** 

No Need to Enrol again on other Locations