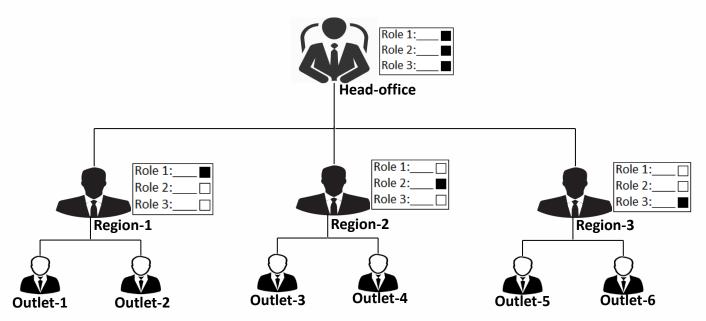

## Enterprise Structure

Define Organizational Hierarchy

Organization Branch Department

Designation Section Category

Grade

## Manage Login Roles and Rights

Create Multiple Login Roles and Assign Rights to Concerned Personnel

Managing Employees' Attendance

Timely and Accurate Employee Salary