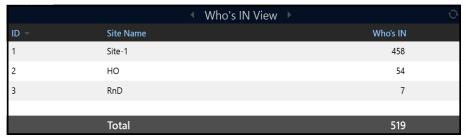

**Shift View** 

Site View

Who's IN View

Shows Live Head Count of Users according to Shift, Site or Who's IN

**Increase Customer Satisfaction** 

Leave Management of Employees