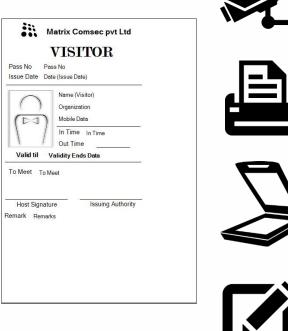

### Visitor Management

**Visitor Pass Creation** and Integrations

Visitor Pass Surrender