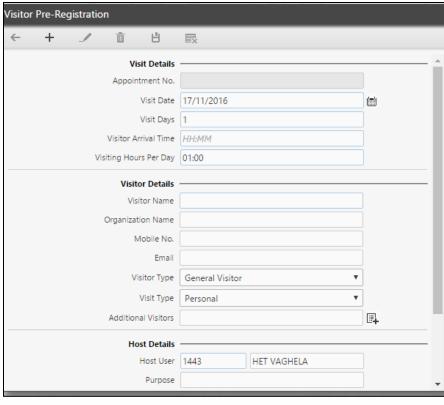

### Visitor Management

Pre-register/Spot Register a Visitor

From: Ankit Joshi[mailto: Ankit.Joshi@matrixcomsec.com]
Sent: 06 November 2016 14:28

To: Vimal.Gami@Matrixcomsec.com Subject: FW: Visitor Arrival

Dear User,

Mr. Vimal has arrived at Office, 06/11/2016 14:28

From COSEC Software

SMS/Email Notification on Visitor
Arrival