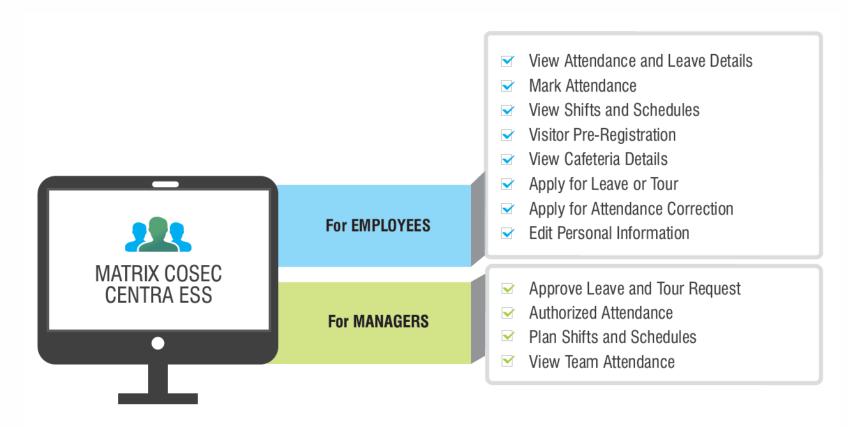

### Attendance and Leave Management

Employee Self Service Portal to Mark Attendance and to Apply Leave from Field or Office

Increase Customer Satisfaction

Visitor Management