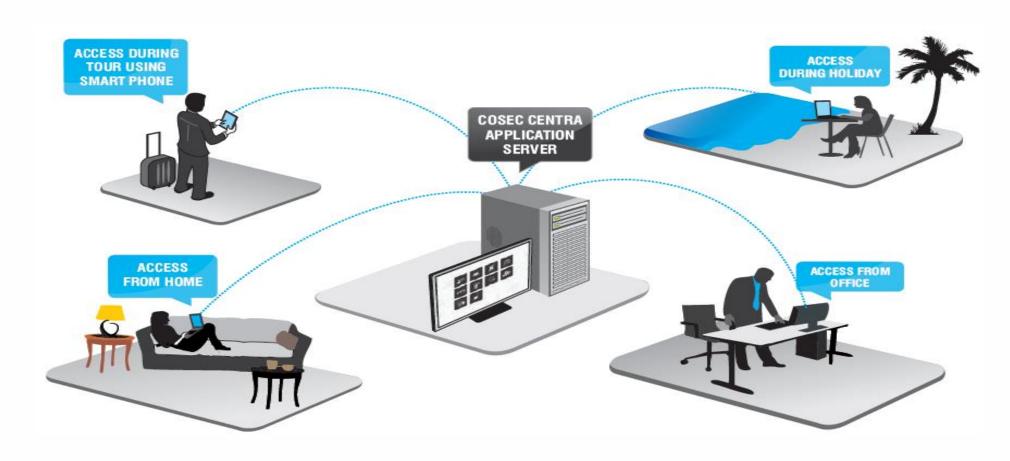

# Web-based Management

A Complete Web-based Management with Real-Time Data Transfer

### Scalable and Flexible Architecture

*65,000 Devices* 

1 Million Users

Add Software Modules based on Requirements any Time

Web based- Access from Anywhere