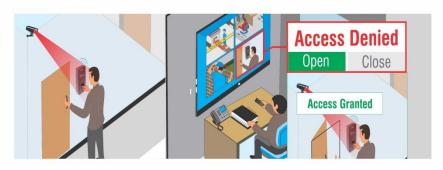

### **Prevent Unauthorized Access**

Access is Denied if Pre-defined People are Inside the Locker-room

#### **ACCESS GRANTED FROM SECURITY**

#### **GENERATE REPORTS OF 'ACCESS DENIED'**