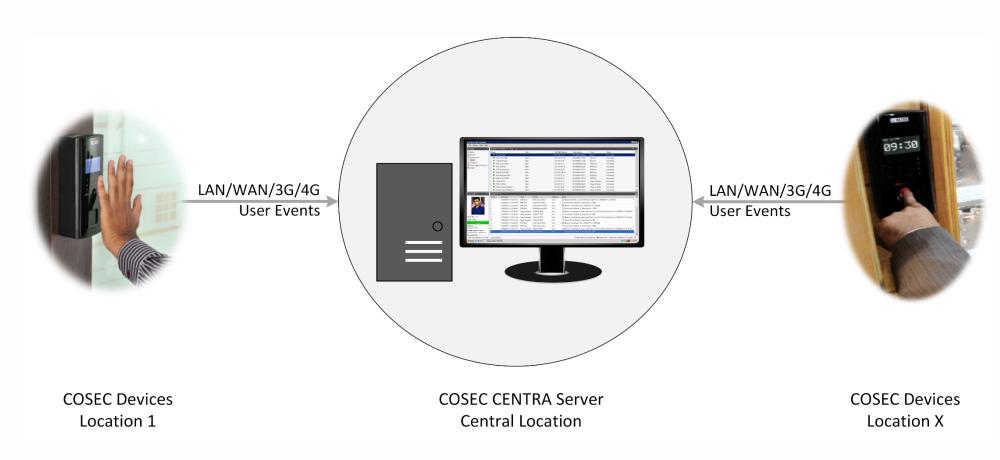

# **Centralized Monitoring**

Multiple Devices from Multiple Branches can be Monitored from Central Location

# Automatic Fingerprint / Palm Distribution

**COSEC CENTRA Server** 

No Need to Enrol again on other Locations

#### LAN/WAN/3G

Location 3

Location X

Centralized
Management
of Multiple Branches
or Users

Timely and Accurate Employee Salary