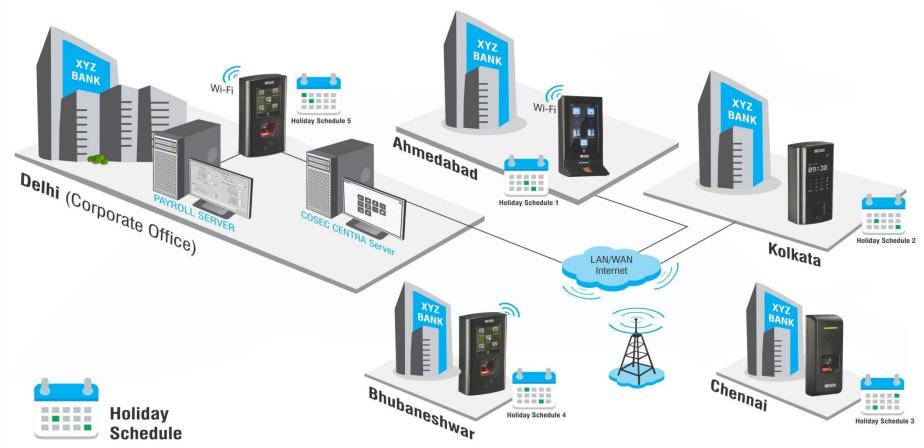

# Region-wise Holiday Management

Set Region-wise Holiday Schedule and Manage Time-attendance Accordingly

# Automatic Fingerprint / Palm Distribution

**COSEC CENTRA Server** 

No Need to Enrol again on other Locations

#### LAN/WAN/3G

Location 3

Location X

Centralized
Management
of Multiple Branches
or Users

Timely and Accurate Employee Salary