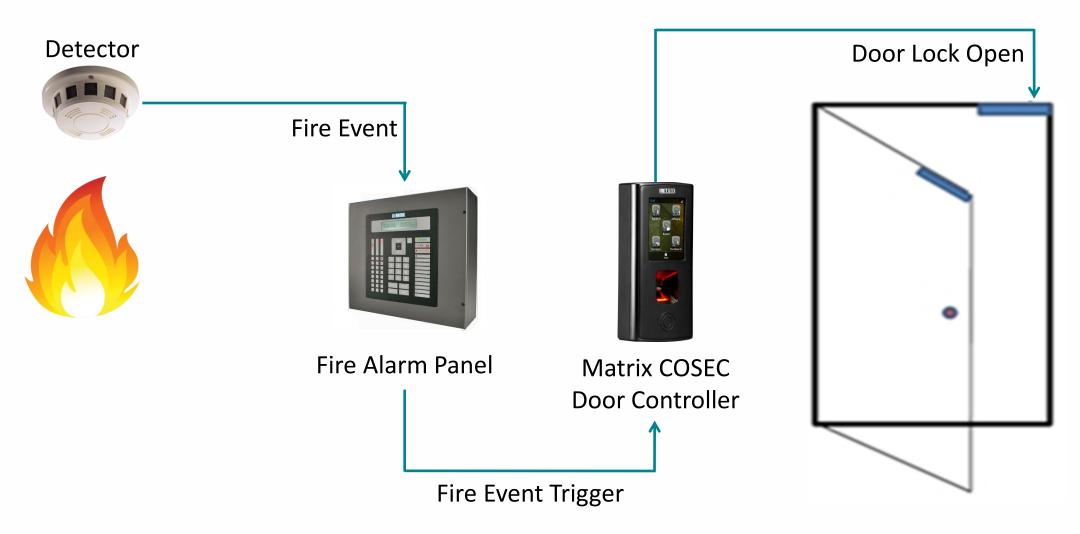

# Integration with Fire Alarm

Increase Customer Satisfaction

**Timely Customer Attention** 