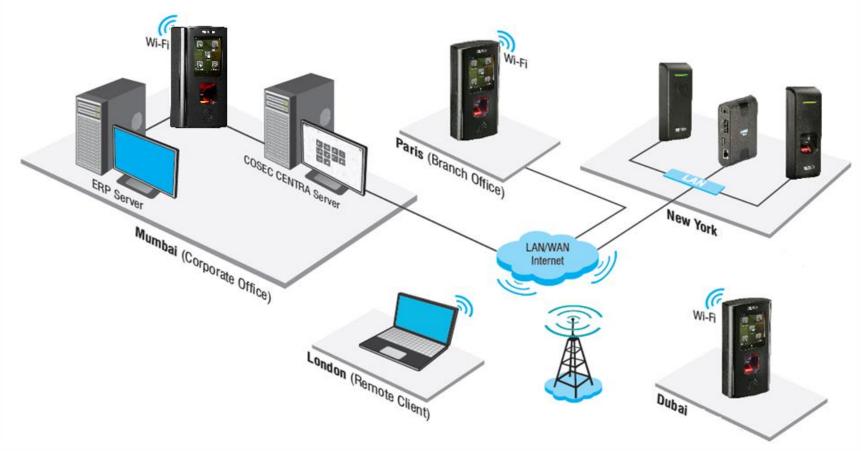

# **Centralized Monitoring**

Multiple Devices from Multiple Branches can be Monitored from Central Location

# Web-based Management

A Complete Web-based Management with Real-Time Data Transfer

### Scalable and Flexible Architecture

*65,000 Devices* 

1 Million Users

Add Software Modules based on Requirements any Time

Web based- Access from Anywhere

# Automatic Fingerprint / Palm Distribution

**COSEC CENTRA Server** 

No Need to Enrol again on other Locations

#### LAN/WAN/3G

Location 3

Location X

Centralized
Management
of Multiple Branches
or Users

Timely and Accurate Employee Salary