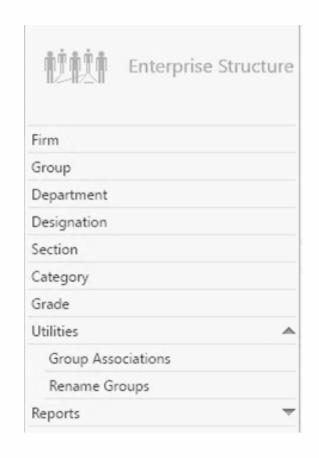

# **Create Enterprise Structure**

### Manage Login Roles and Rights

Roles and Rights to Employees Based on Their Hierarchy Level