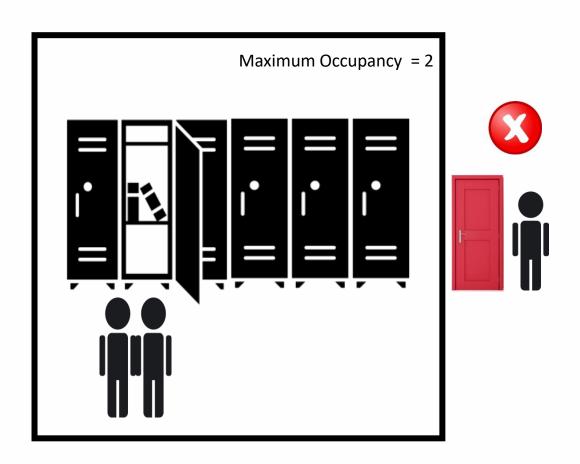

### **Prevent Unauthorized Access**

Access is Denied if Pre-defined People are Inside the Locker-room