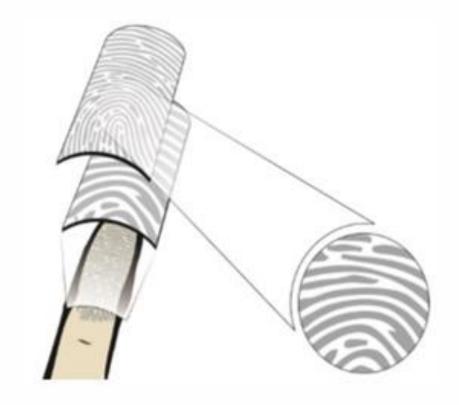

# COSEC DOOR FMX

COSEC DOOR FMX

Reads Surface as Well as Subsurface of Finger

Reads Live Finger Only

Security of Assets and Manpower

Monitor each Movement in Secured Areas