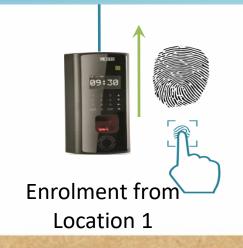

# Automatic Fingerprint / Palm Distribution

**COSEC CENTRA Server** 

No Need to Enrol again on other Locations