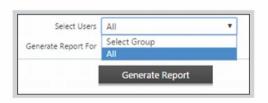

### 200+ Attendance Reports and Charts

Generate 200+ Reports and Charts

**Generate Customized Report Template** 

Apply Various Filters to Generate Specific Reports

Send Reports on Email at Scheduled Time

File Formats