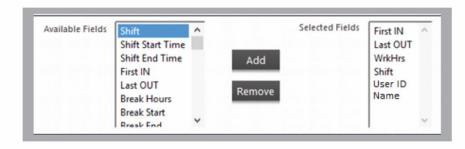

### 200+ Attendance Reports and Charts

Generate 200+ Reports and Charts

**Generate Customized Report Template** 

Apply Various Filters to Generate Specific Reports

Send Reports on Email at Scheduled Time

File Formats