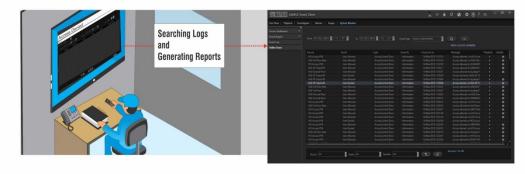

R FMX









COSEC DOOR FMX

Reads Surface as Well as Subsurface of Finger

Reads Live Finger Only



Security of Assets and Manpower



Monitor each Movement in Secured Areas

# Time Stamping





Whenever User will Punch on Device, Camera will Capture Snap of User

# **Centralized Monitoring**





Multiple Devices from Multiple Branches can be Monitored from Central Location

### **SMS and Email Notification**









Door Kept Open for more than Normal Time

Door Forcefully Opened

Threats and Casualties



Security of Assets and Manpower



Integration of Third Party Hardware

# Database Level Integration with Video Survelliance



#### STORE SNAPSHOT ON FTP/NAS



#### START RECORDING ON NAS



#### **ACCESS GRANTED FROM SECURITY**



#### **GENERATE REPORTS OF 'ACCESS DENIED'**



# Integration with Fire Alarm







Increase Customer Satisfaction



**Timely Customer Attention** 

### **Attendance Policies**











Late IN/OUT

Early IN/OUT

Overtime

**C-OFF Policies** 

# Field Employee Management













**Leave Policies** 

**Tour Policies** 

Mobile based Application

**GPS Tracking** 

Leave Application and Approval



Increase Customer Satisfaction



Leave Management of Employees

# Region-wise Holiday Management





Set Region-wise Holiday Schedule and Manage Time-attendance Accordingly

### Attendance and Leave Management





Employee Self Service Portal to Mark Attendance and to Apply Leave from Field or Office



Increase Customer Satisfaction



Visitor Management

### Visitor Management





Pre-register/Spot Register a Visitor

From: Ank