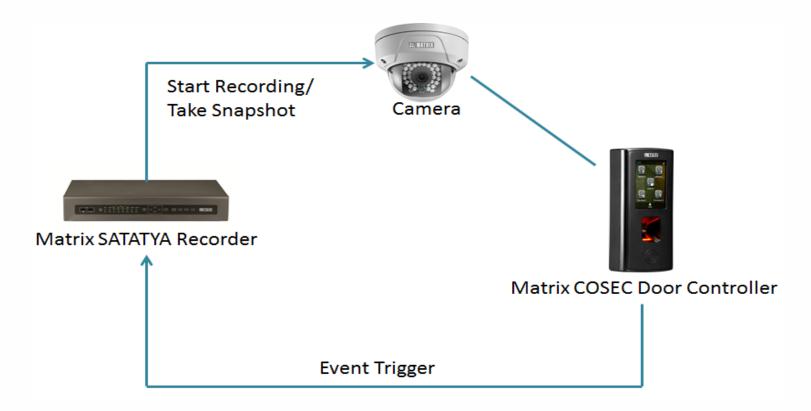

ity of Assets and Manpower



Restrict Unauthorized Entry in Sensitive Areas

### **Access Control**





Access Allowed only if two Authorized People will Punch Together at Locker-room or Vault-room

### **Access Control**









User Access to Limited Areas



**Define Zone for Users** 

### **Prevent Unauthorized Access**





Access is Denied if Pre-defined People are Inside the Locker-room

### **Duress Detection**





System Opens the Door and at the Same Time Notifies Concerned Person without Giving any Local Alarm

# **COSEC DOOR PVR**









**Contactless Technology** 

# COSEC DOOR FMX









COSEC DOOR FMX

Reads Surface as Well as Subsurface of Finger

Reads Live Finger Only



Security of Assets and Manpower



Monitor each Movement in Secured Areas

# Time Stamping





Whenever User will Punch on Device, Camera will Capture Snap of User

# **Centralized Monitoring**





Multiple Devices from Multiple Branches can be Monitored from Central Location

### **SMS and Email Notification**









Door Kept Open for more than Normal Time

Door Forcefully Opened

Threats and Casualties



Security of Assets and Manpower



Integration of Third Party Hardware

# Database Level Integration with Video Survelliance



#### STORE SNAPSHOT ON FTP/NAS



#### START RECORDING ON NAS



#### **ACCESS GRANTED FROM SECURITY**



#### **GENERATE REPORTS OF 'ACCESS DENIED'**



# Integration with Fire Alarm







Increase Customer Satisfaction



**Timely Customer Attention** 

### **Attendance Policies**











Late IN/OUT

Early IN/OUT

Overtime

**C-OFF Policies*