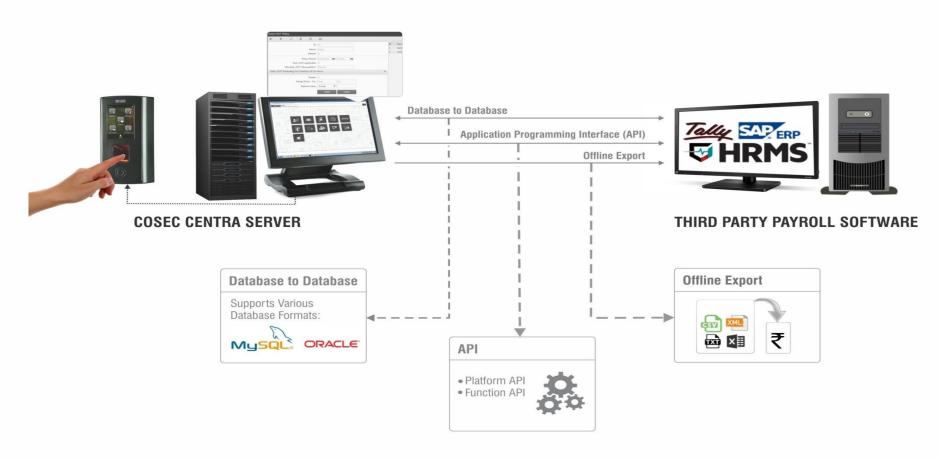

# Integration with Third Party ERP, Payroll and HRMS

Timely and Accurate Salary to Employees