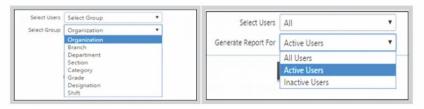

### 200+ Attendance Reports and Charts

Generate 200+ Reports and Charts

**Generate Customized Report Template** 

Apply Various Filters to Generate Specific Reports

Send Reports on Email at Scheduled Time

File Formats