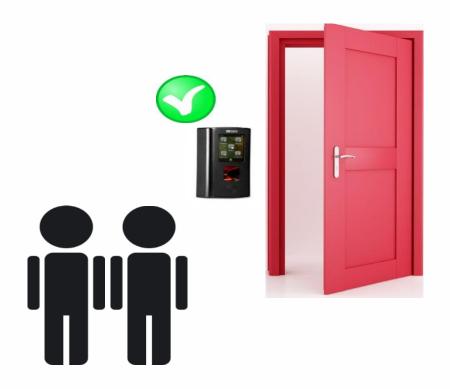

### **Access Control**

Access Allowed only if two Authorized People will Punch Together at Locker-room or Vault-room