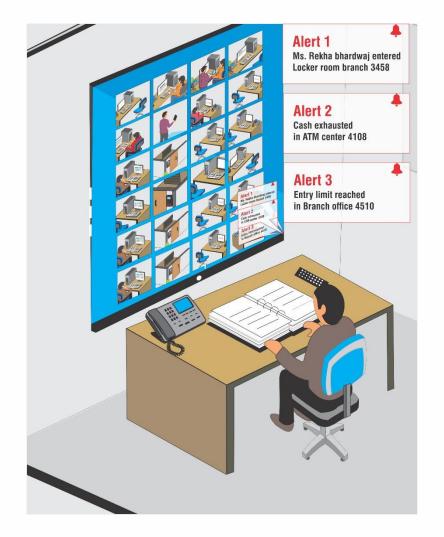

- In case of Multi-location keep an overview of whats happening in all the branches of your region by having access to all the cameras through our **Cascading** feature.
- No need to turn camera pages or switch screens, easily monitor all the ATM center & branches through Emap.
- Access Daily Highlights of all the events that occurred at different branches from a Central location
- You can view up to 64 Cameras on the same screen ,that too can be further distributed over Multiple Monitors