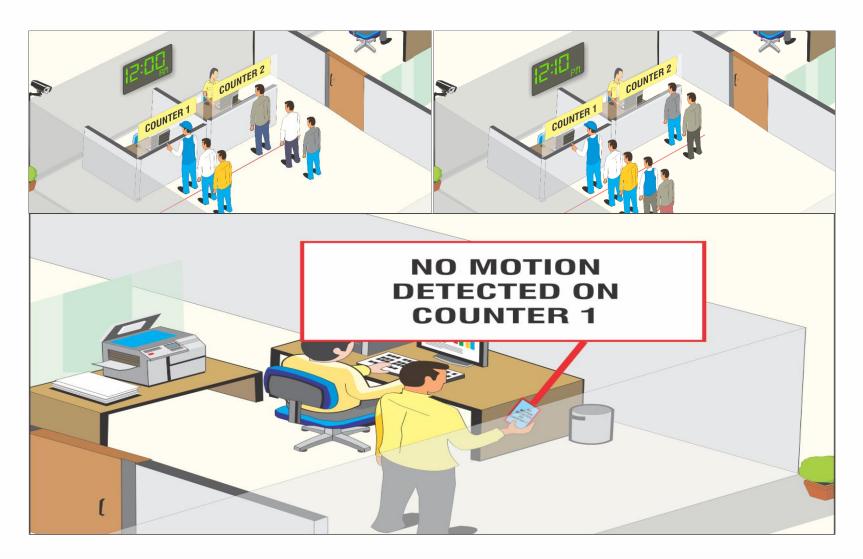

#### **1. Productivity**

**1. Productivity** 

- Check employee presence on cash counter with No Motion IVA.
- Deduce peak hours when you have high number of customers.
- Keep a check on your security guards/Watchman's tour around the perimeter with the help of **No Motion IVA.**