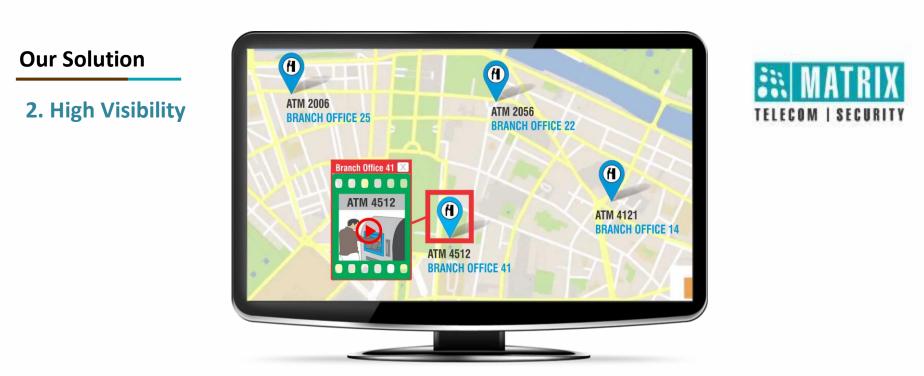

- In case of Multi-location keep an overview of whats happening in all the branches of your region by having access to all the cameras through our **Cascading** feature.
- No need to turn camera pages or switch screens, easily monitor all the ATM center & branches through Emap.
- Access Daily Highlights of all the events that occurred at different branches from a Central location
- You can view up to 64 Cameras on the same screen ,that too can be further distributed over Multiple Monitors