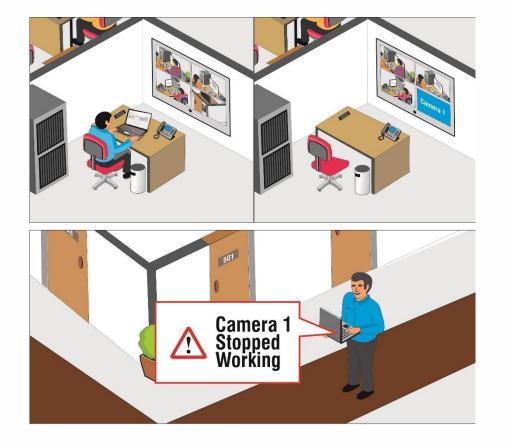

**1. Reduced Breakdowns and Downtime** 

**1. Reduced Breakdowns and Downtime** 

- Get notified immediately if your device/camera recording fails with Health status monitoring, TCP based notification & Device monitor app.
- Get an alert within 5kbps bandwidth incase of camera tampering at any ATM center in your region.
- Get notifications at central location even with low bandwidth through Edge recording.