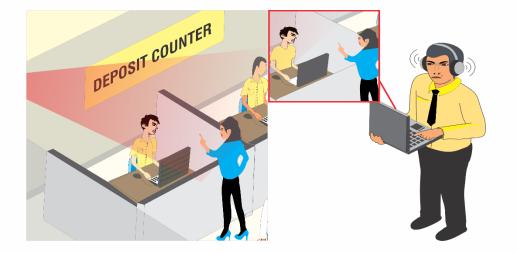

2. Employee Discipline

- Listen the conversation remotely and keep a check on your employee's behavior with the customers.
- Know if your employees are idle, wasting time with Loitering IVA
- Have **snapshots** of staff member **coming late**.