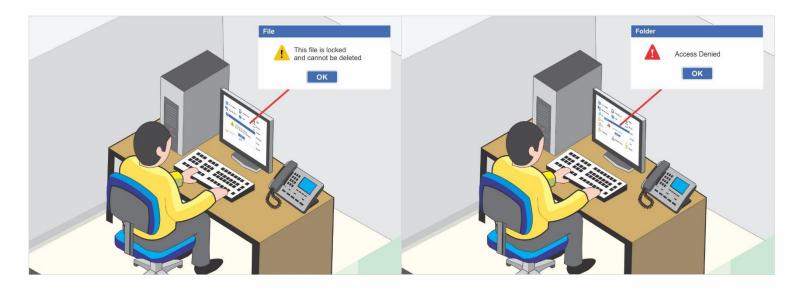

#### 2. Safeguard your Data

- Improve data security by Manual/Scheduled back up over NAS and FTP
- Secure your data with Evidence lock and Clip Export
- Ensure no loss of data by shifting to redundant server during failure of any recording server