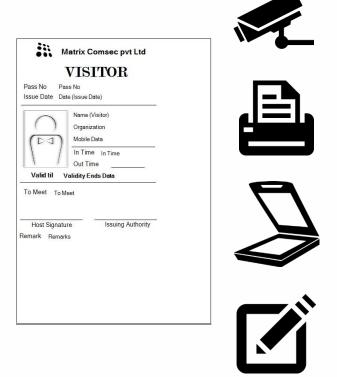

#### Reports on:

- Visitor Punch Details
- Visitor Access Denied
- Pre-registered Visitors
- Visitor Pass Validity
- Visitor enrolment
   Status

Visitor Pass Creation and Integrations

**Visitor Pass Surrender** 