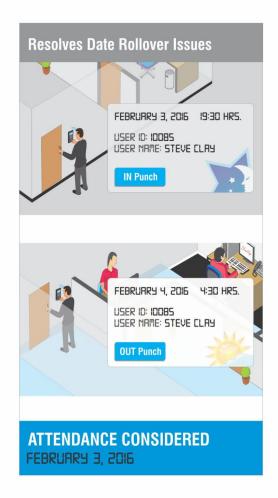

#### **Access Control - Time**

In Punch: 9:00 AM In Punch: 2:00 PM

User Access only During Particular Time Period