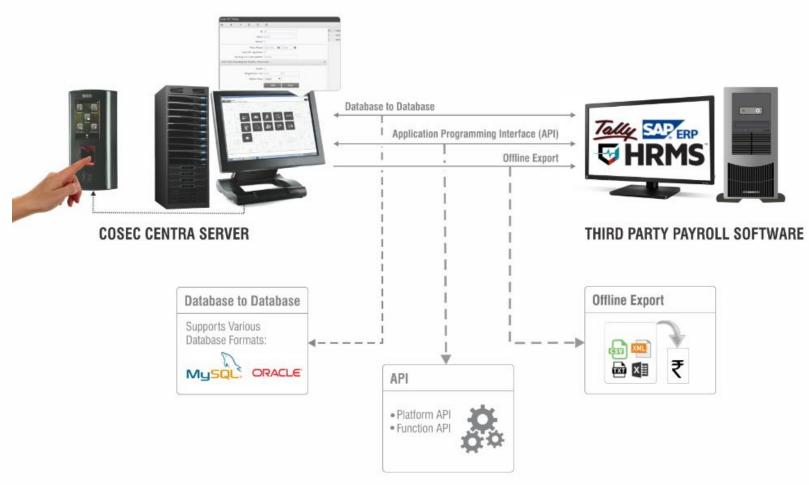

## Third Party Payroll Integration

Seamless Payroll Integration for Faster HR Process