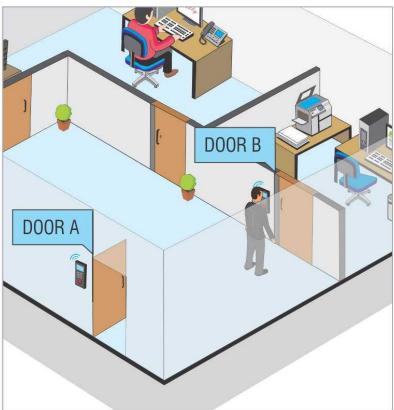

# **Access Control**

Define Zone for Users

Safety of Manpower

Integration with Third Party Devices