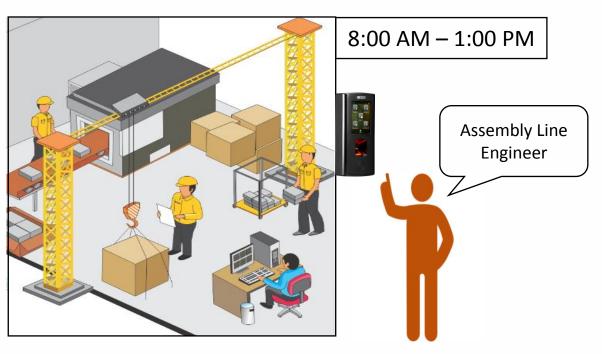

# **Access Control**

Define Zone for Users

Safety of Manpower

Integration with Third Party Devices

#### **Access Control - User**

User Access to Limited Areas