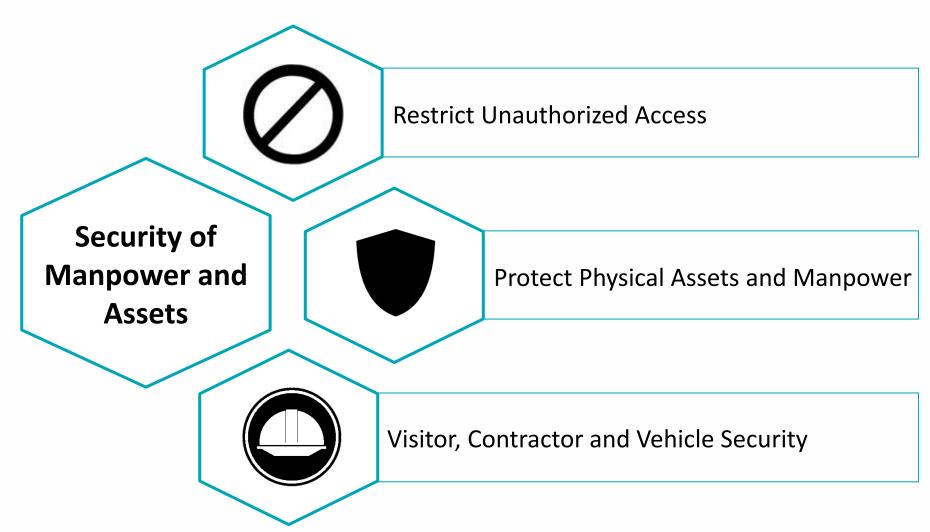

### Get Count of Members Present during Hazardous Situations

There's a Fire. We need to save 4
Members who are inside the premises

Presents Live Head Count of Users according to Shift, Site or Who's IN

Security of manpower and Assets

**Restrict Unauthorized Access** 

# **Access Control**

**Restrict Unauthorized Access** 

25+
Advanced
Access
Control
Features

# **Guard Tour**

Enforce Vigil Patrol of Security Guards or Such Pre-fixed Movement of Other People

Security of Manpower and Assets

Protect Physical Assets and Manpower

# Relative Occupancy Control

Employee Can Enter the Office, Only if Security Guard is Present in the Cabin

Security of Manpower and Assets

Visitor, Vehicle and Contractor Security