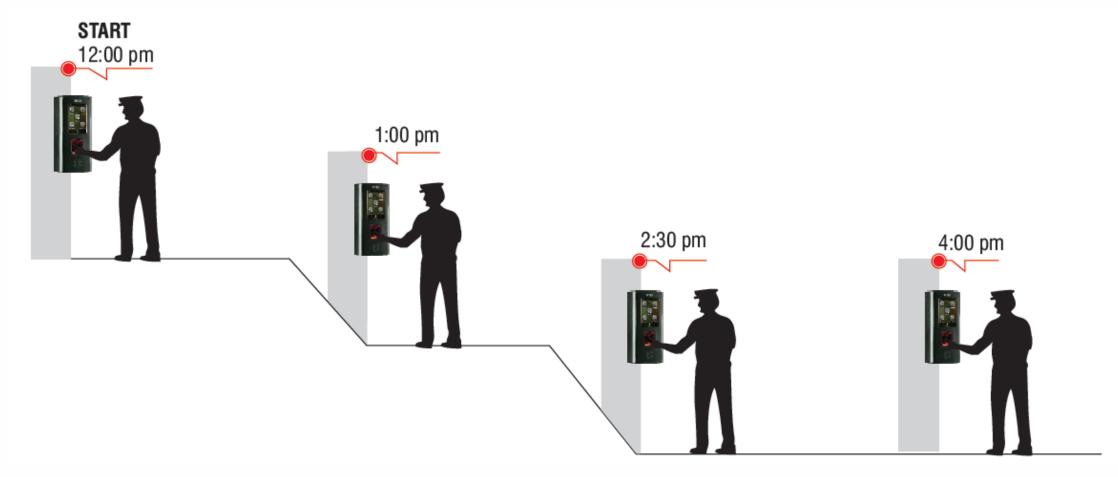

# Dead Man Zone: Ensure Safety of Employees at Defined Time

User Shows Credential at Pre-defined Time to Ensure his Presence