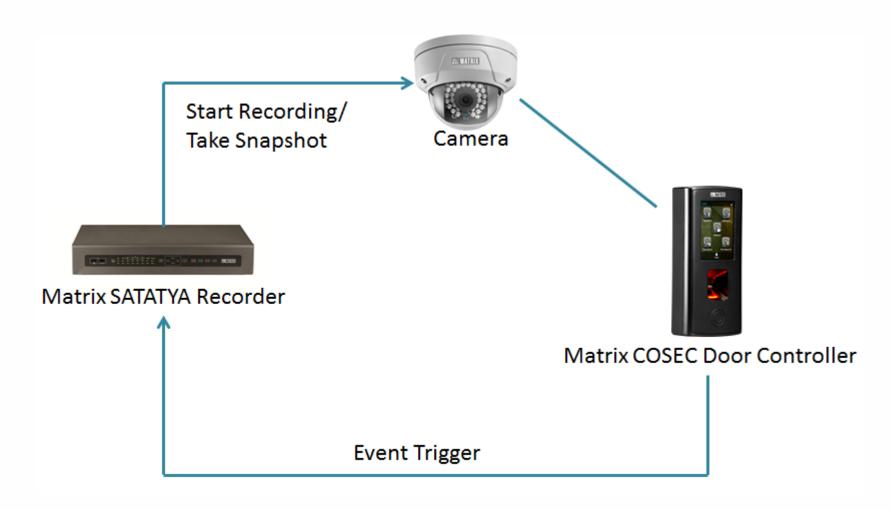

arities

Productivity of Manufacturing Unit



Timely and Accurate Salary Payments



Time Spent on Each Job



Safety of Manpower



Operations Under Threat

# Dead Man Zone: Ensure Safety of Employees at Defined Time





User Shows Credential at Pre-defined Time to Ensure his Presence

#### **Duress Detection**





System Opens the Door and at the Same Time Notifies Concerned Person without Giving any Local Alarm

#### **Access Control - User**







User Access to Limited Areas

#### **Access Control - Time**







In Punch: 9:00 AM In Punch: 2:00 PM

User Access only During Particular Time Period

# **Access Control**





Define Zone for Users



Safety of Manpower



Integration with Third Party Devices

# Integration with Fire Alarm





# Integration with Video Surveillance





# Integration with Hardware









Turnstile



Tripod



Electronic Door Lock

#### I/O Linking: Take Action based on Event Occurrence





**Motion Sensor** 

Integrate in Server Rooms, Warehouses to Keep a Safety Check



Siren

Integrate with Matrix
Door Controller to Notify
Employees as Lunch
break, Emergency,
Casualties, etc.



Integrate with Fire Alarm to Extinguish Fire and Prevent Hazardous Situations



Safety of Manpower



Prompt Response on Casualties

#### **SMS and Email Notifications**





Door Kept Open For More than Normal Time



Door Forcefully Opened



Threats and Casualties



Dead Man Zone Violation

SMS and Email Alerts to Respond Quickly on situations

### Get Count of Members Present during Hazardous Situations









There's a Fire. We need to save 4
Mem