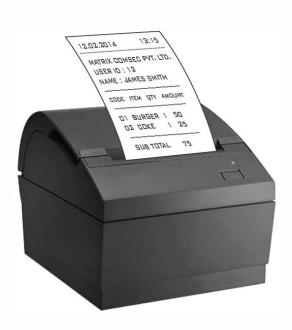

## Cafeteria Management

Show Credentials on COSEC Device

Directly Print Receipt for Ordered Food

Select Item quantity from COSEC Device