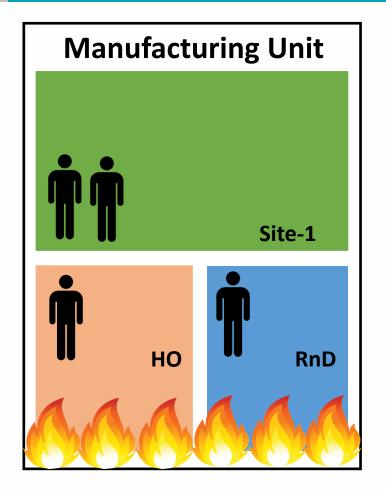

### Get Count of Members Present during Hazardous Situations

There's a Fire. We need to save 4
Members who are inside the premises

Presents Live Head Count of Users according to Shift, Site or Who's IN

Security of manpower and Assets