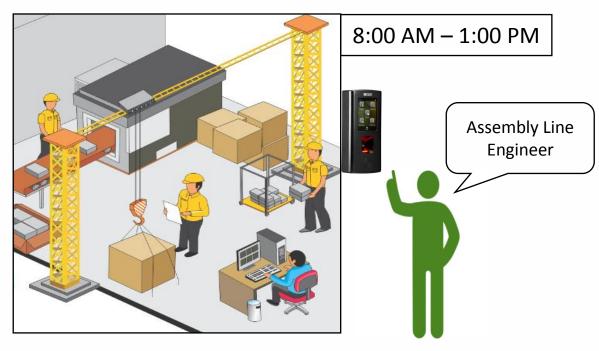

# **Access Control**

Define Zone for Users

Safety of Manpower

Integration with Third Party Devices

#### **Access Control - User**

User Access to Limited Areas