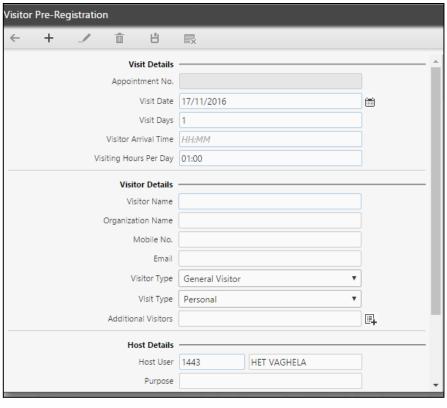

#### Visitor Management

Pre-register/Spot Register a Visitor

From: Ankit Joshi [mailto: Ankit. Joshi @Matrixcomsec.com]

Sent: 06 November 2015 14:28
To: vimal.gami@matrixcomsec.com
Subject: FW: Visitor Arrival