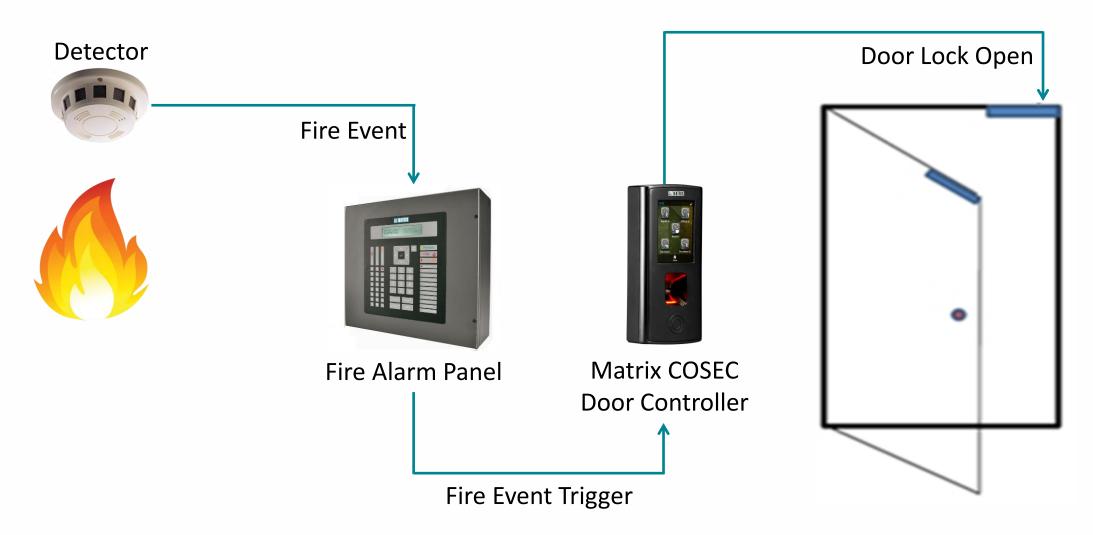

# Integration with Fire Alarm

Integrate with Fire Alarm to Extinguish Fire and Prevent Hazardous Situations

Safety of Manpower

Prompt Response on Casualties