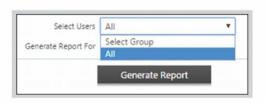

## **Customized Reports**

Generate 200+ Reports and Charts

**Generate Customized Report Template** 

Apply Various Filters to Generate Specific Reports

Send Reports on Email at Scheduled Time

**File Formats** 