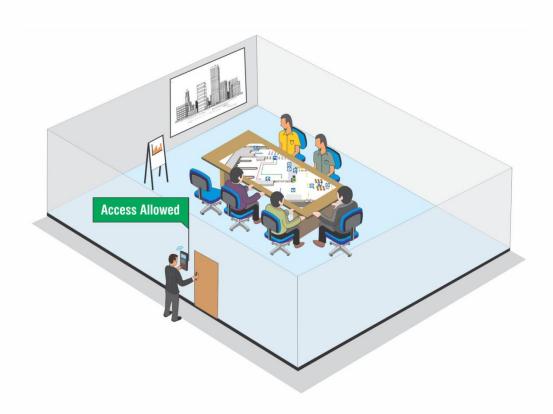

#### **Access Control - User**

User Access to Limited Areas

# **Access Control**

Define Zone for Users

Safety of Manpower

Integration with Third Party Devices