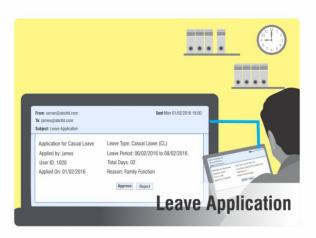

## Leave Management

**Tour Policies** 

**Accrual Policies** 

Leave Application and Approval

Leave Encashment