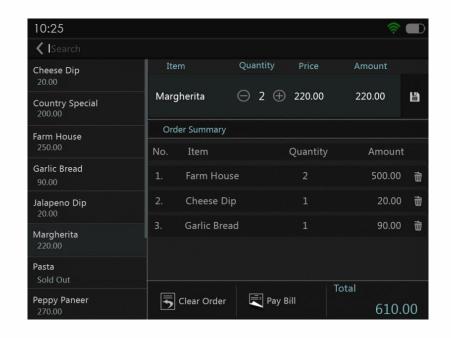

## Cafeteria Management

Show Credentials on COSEC Device

Directly Print Receipt for Ordered Food

Select Item quantity from COSEC Device

## Cafeteria Management: Cashless Transactions