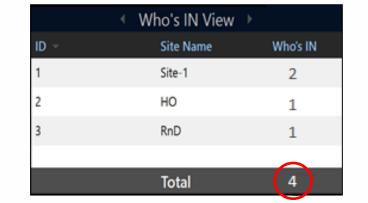

Shift View

|      |           | ◆ Who's IN View → | 0       |
|------|-----------|-------------------|---------|
| ID ¬ | Site Name | w                 | ho's IN |
| 1    | Site-1    |                   | 458     |
| 2    | НО        |                   | 54      |
| 3    | RnD       |                   | 7       |
|      |           |                   |         |
|      | Total     |                   | 519     |