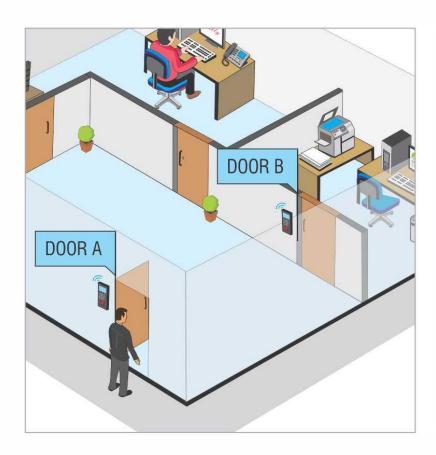

# **Access Control**

Define Zone for Users

Safety of Manpower

Integration with Third Party Devices