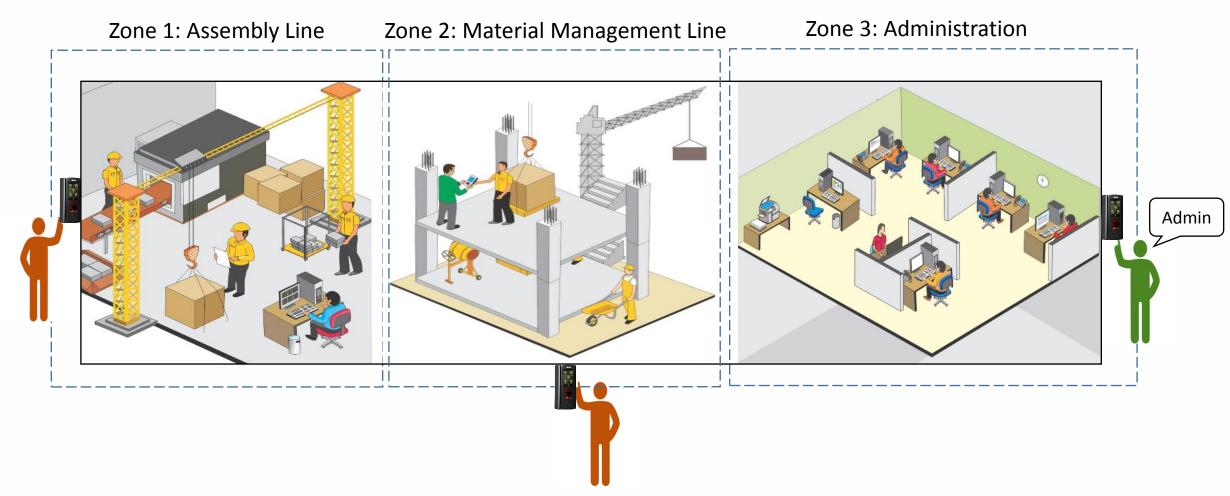

# **Access Control**

Define Zone for Users

Safety of Manpower

Integration with Third Party Devices