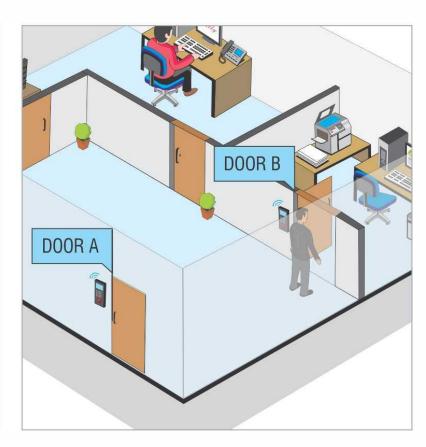

# **Access Control**

Define Zone for Users

Safety of Manpower

Integration with Third Party Devices