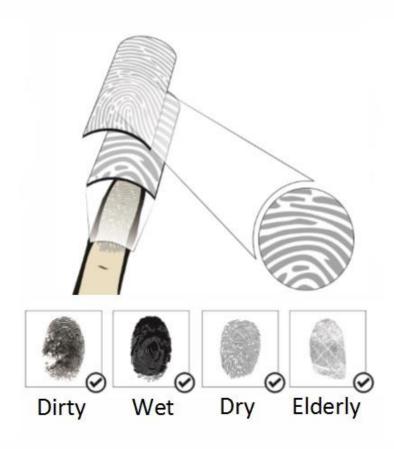

## COSEC DOOR FMX

**COSEC DOOR FMX** 

Reads Surface as Well as Subsurface of Finger