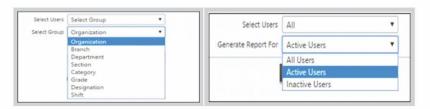

## **Customized Reports**

Generate 200+ Reports and Charts

**Generate Customized Report Template** 

Apply Various Filters to Generate Specific Reports

Send Reports on Email at Scheduled Time

**File Formats** 