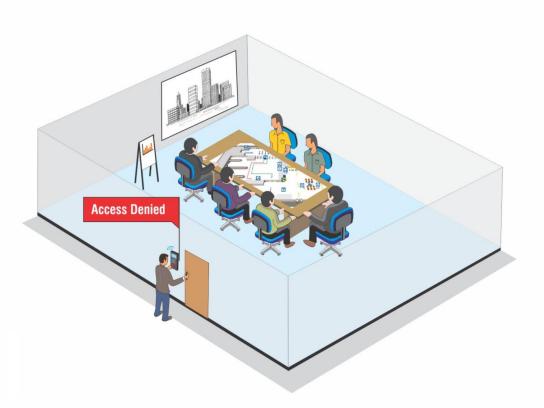

#### **Access Control - User**

User Access to Limited Areas

# **Access Control**

Define Zone for Users

Safety of Manpower

Integration with Third Party Devices