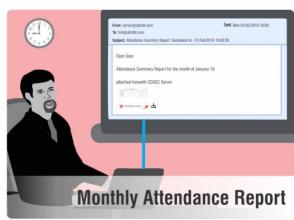

#### **SMS and Email Notifications**

SMS and Email Alerts to Respond Quickly on situations