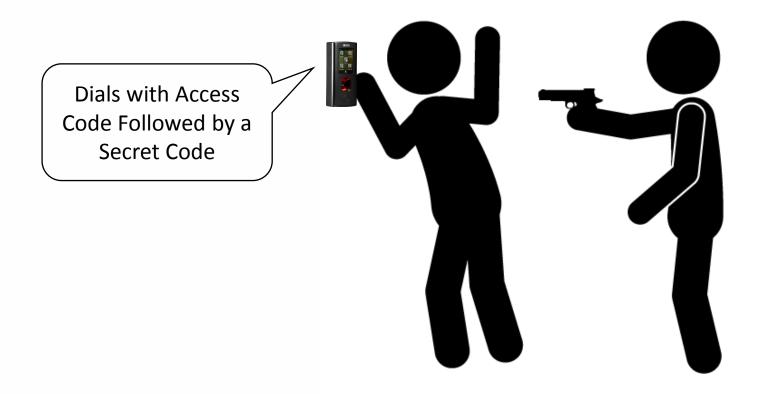

#### **Duress Detection**

System Opens the Door and at the Same Time Notifies Concerned Person without Giving any Local Alarm