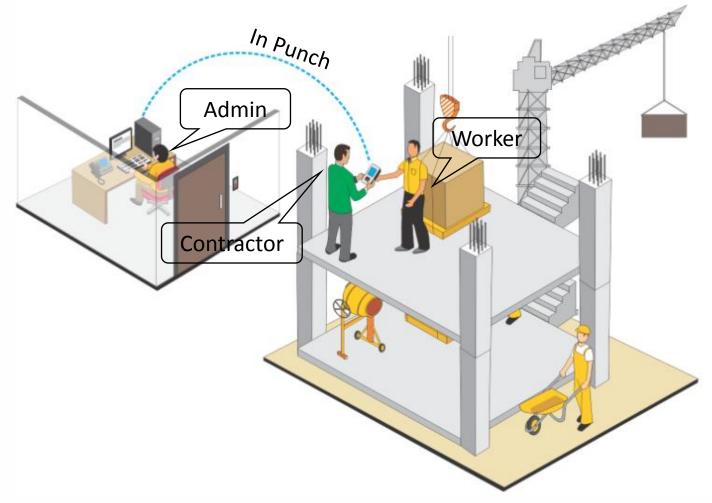

#### **Access Control - Time**

In Punch: 9:00 AM In Punch: 2:00 PM

User Access only During Particular Time Period

# **Access Control**

Define Zone for Users

Safety of Manpower

Integration with Third Party Devices