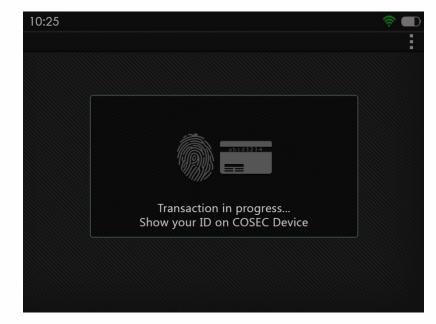

## Cafeteria Management

Show Credentials on COSEC Device

Directly Print Receipt for Ordered Food

Select Item quantity from COSEC Device

## Cafeteria Management: Cashless Transactions