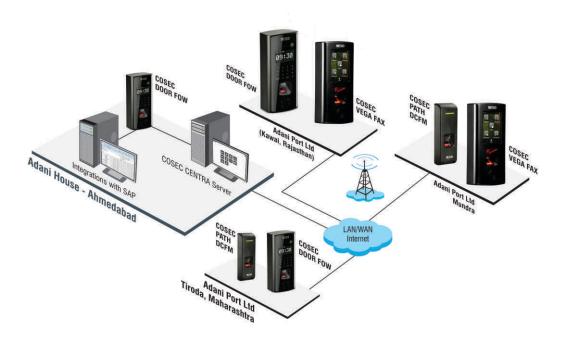

## **SOLUTION OFFERED**

- COSEC Contract Workers Management Solution for 50,000+ Workers under 900+ Contractors, across Four Locations
- Centralized Data Management Solution for Branches across Multiple Locations
- Tracking Work Orders' Progress
- Contractor's Self-Service Portal for Managing Workers
- Worker Enrolment with Photograph, Documents, Credentials and Induction Details
- COSEC Integration with SAP using Database to Database Linking
- · Connectivity using Ethernet, Wi-Fi and Mobile Broadband
- Real-time Notification in Cases of Exceptional Situations

#### **PRODUCTS**

- COSEC CENTRA LE (Application Software Platform for 1 Million Users)
- COSEC LE CWM (Contract Workers Management Module for COSEC CENTRA LE)
- COSEC DOOR FOW (Fingerprint and RF Card based Door Controller with Wi-Fi Connectivity)
- COSEC PATH DCFM (Fingerprint, Mifare Card and NFC based Door Controller)
- COSEC VEGA FAX (Fingerprint and RF Card based Premium Door Controller with Touch sense LCD, IP65,Wi-Fi, POE)
- COSEC DOOR FOP (Fingerprint and RF Card based Premium Door Controller with LCD & Keypad)