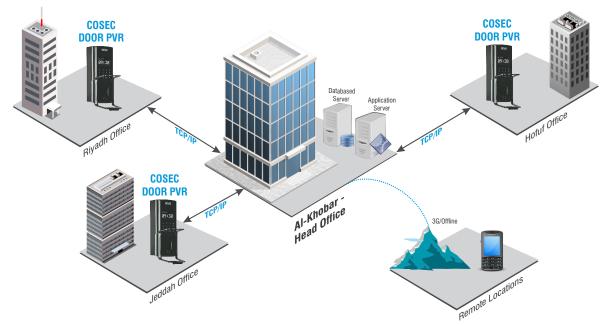

## **SOLUTION DIAGRAM:**

## **SOLUTION:**

Experts from Matrix discussed with the client to solve the problem. After the comprehensive discussion, Matrix offered a centralized solution for all the locations. With the Matrix Time-Attendance solution, the client has overcome all the challenges. This solution provides flexibility in terms of connectivity and credentials. In short, the client got multiple connectivity options (3G and WiFi) and multiple credentials (Biometric, PVR and Mobile credential). This solution is compatible with third-party integrations also. So, Matrix Time-Attendance has been proven an all-inone solution for SSBS.