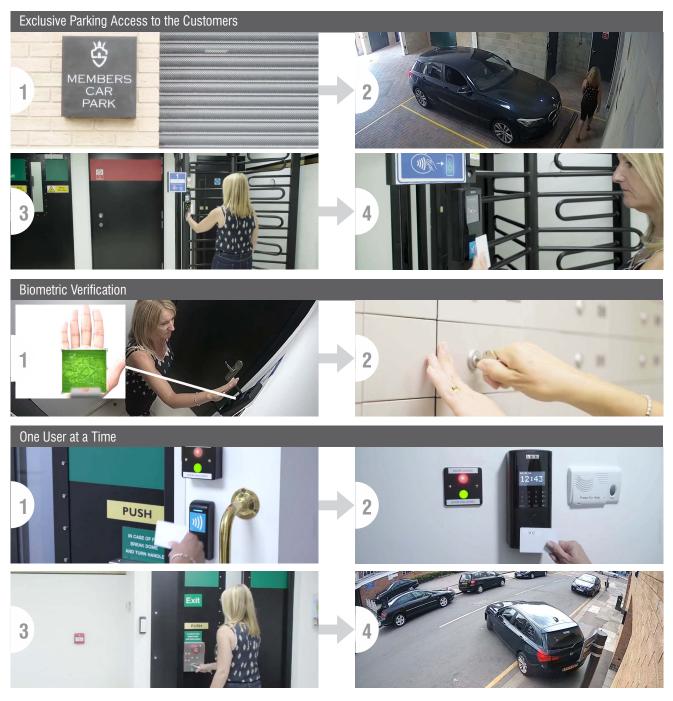

### **CHALLENGES:**

People across the country have been targeted for their valuables, not only on the streets but also in their homes. Challenges were to offer complete peace of mind by delivering highest-level of security and access permission through various levels of security check (e.g. Card and Biometric Palm Vein Reader).

# **SOLUTION:**

Matrix solved these challenges by providing Site Controller, Premium Door Controller, Unique Palm Vein Reader, RFID readers and a 2-Door Weigand Controller for fulfilling advanced access control needs. Matrix Access Control solution helps boost security through access control barriers and door controllers. The offered solution is designed to address security concerns in a professional and systematic method without compromising hospitality and productivity. It allows enrolling visitor's Fingerprint/Palm Vein Reader/RFID Card to provide the visitor with access to the restricted area as per below criteria:

### 2-Person Rule:

User-based Access Control that requires at least two authorized people for access

### Route based Access:

Allows access through the authorised route only

### Anti-Pass Back:

Restricts the user to enter a secured area for the second time without leaving the area for the first time