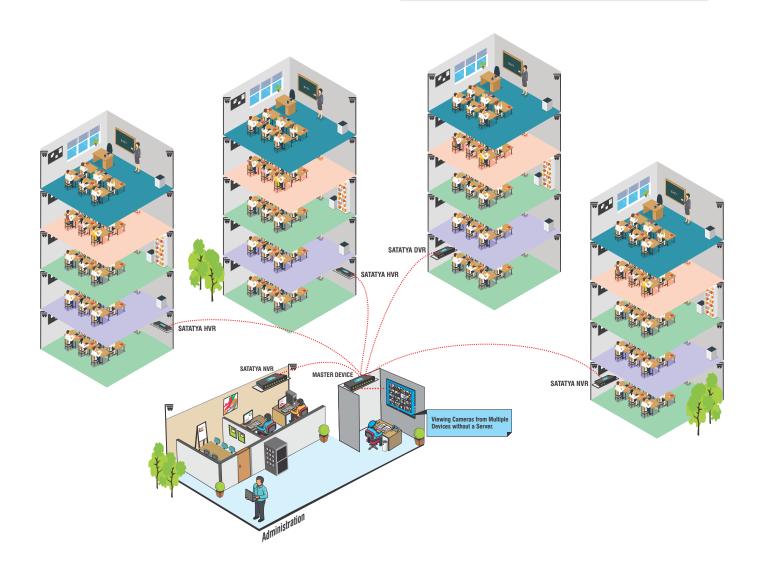

The university wanted to operate the entire video surveillance system without a special IT infrastructure room and other peripherals like server that complicate management and monitoring. The system had to be very easy to use so that it could also be operated by security quards without any hindrance.

# MATRIX COVERED THE ENTIRE CAMPUS WITH HIGH RESOLUTION IP CAMERAS.

The solution was designed through a joint site visit by Matrix executive along with the System Integrator. It began by securing the periphery of all five buildings with a combination of 1.3MP and 2MP IP cameras by estimating threat perception at each point. Areas with higher threat perception were covered with 2MP varifocal cameras, whereas areas with low or medium threat perception were covered with 1.3MP cameras. A total of 80 cameras were installed to secure periphery of all five buildings.

Interiors of the buildings were secured by mounting 1.3MP cameras in the corridors of all five buildings. Matrix 1.3MP camera, with a day as well as night vision range of 30 meters, ensured that the entire corridor was covered by a single camera. All in all, over 220 cameras were deployed in various areas of the building, covering every nook and corner of the campus.