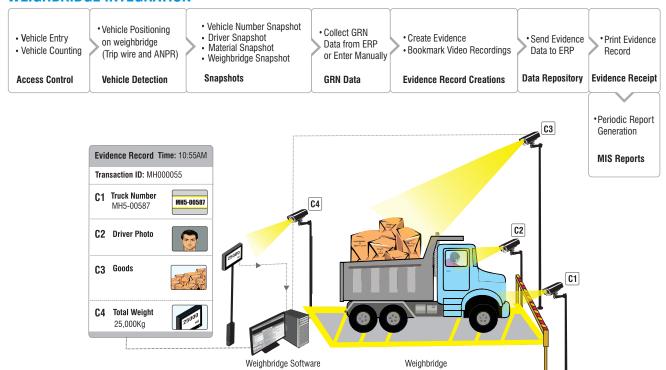

### **Solution Offered**

Looking at all the challenges that the company was facing, Matrix offered an optimized solution with Weighbridge Integration.

Matrix Weighbridge Integration solution provides the following functionalities:

# **Snapshots**

- Vehicle Number Snapshot (ANPR)
- Driver Snapshot (Evidence)
- Material Snapshot (Auditing)
- Weighbridge Snapshot (Avoid Data Spoofing)

# **Evidence Record**

- Safeguard Evidence
- · Bookmark Video Recordings

# **Evidence Receipt**

- Print Evidence Record
- · Periodic Report Generation

## WEIGHBRIDGE INTEGRATION