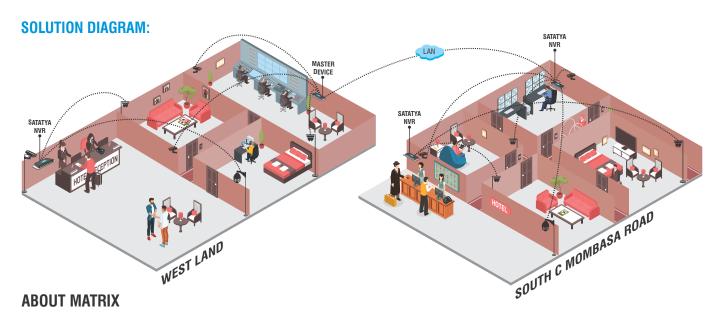

- Industry: Hospitality
- Customer Name: La Maison Royale
- · Locations: 2 locations (West Land and South C Mombasa Road)
- · Devices:
  - ▶ Matrix IP Cameras Project Series
  - ▶ Matrix IP Cameras Professional Series
  - ▶ Matrix SATATYA PARAM

# 1. MATRIX IP CAMERAS - PROJECT AND PROFESSIONAL SERIES

Matrix provided the solution by installing the high resolution IP Security Cameras at each location. According to the requirement, the cameras were placed at different locations of the hotel like reception area, corridors, cafetaria, etc. Crystal clear images of every corner of the corridor enabled a better monitoring of the customer service, cleanliness, behaviour of employees, etc. Furthermore, Matrix provided a future-proof and an integrated Time-Attendance solution for hotel staff.

#### 2. NETWORK VIDEO RECORDERS - SATATYA PARAM

Matrix NVRs, SATATYA PARAM, were placed at the central location and all cameras were connected from different locations so that streams from both the locations can be viewed on a single screen. For storing the streamed videos, a feature known as Adaptive recording helped in storing more data in a defined space. Moreover, it has intelligent Video Analytics such as intrusion detection, motion detection which were applied. Instant notifications and real-time alert ensured 100% security of the premises.

# 3. MOBILE APPLICATION FOR REMOTE MONITORING - SATATYA SIGHT

Matrix SATATYA SIGHT is a comprehensive Video Surveillance application for mobile devices. It is designed for smartphones and tablets running on popular operating systems such as Android and iOS. According to the requirement, the access was given to the authorities of the hotel to offer a view of all locations and cameras on a single window. Hence, providing real-time monitoring of the asset and hotel infrastructure security.