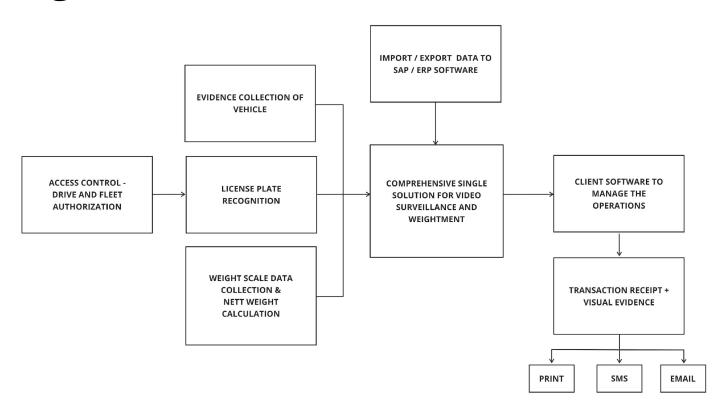

ions
- Utilize Triggered Events to Import and Merge Fleet, User, and Weighbridge Records with Surrounding Vehicle Snapshots, Ensuring Accurate Data-evidence Integration

## Advantage

Automated Data Entry in SAP

### Benefit

Smart Integration
Automates Internal
Processes Avoiding the
Cumbersome Process of
Manual Data Entry



# **Other Features**

Terminal Designing:
Combined or Separate
Entry and Exit
Transactions to Meet the
Specific Requirements

Station Designing:
Entry/Exit Weight
Information - Analytics,
Access, Manual, Custom
Events

Unique Receipt ID Links Entries-Exits; User-defined Challan IDs for Simplified Data-control and Evidence Receipt Sent as Notification (SMS/E-mail) for Realtime Transparent Updates







Repor









# **Building Blocks**





# **Building Blocks**





# **Comprehensive Solution**





# **SAP/ERP System**





**SAP/ERP System** 



## Matrix Weighbridge Integration Workflow





### Who We Are

| 1 Million+ | 5000+    | 60+      | 40+       | <b>30</b> + |
|------------|----------|----------|-----------|-------------|
| Customers  | Partners | Products | Countries | Awards      |



- in @Matrix Comsec
- MatrixComSec
- @Matrix\_Comsec
- @MatrixComSec

## THANK YOU!



www.MatrixComSec.com