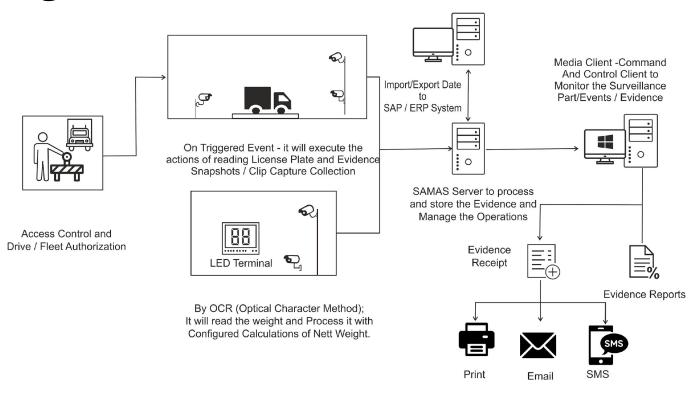

and
   Weighbridge Transactions
- Utilize Triggered Events to Import and Merge Fleet, User, and Weighbridge Records with Surrounding Vehicle Snapshots, Ensuring Accurate Data-evidence Integration

## Advantage

Automated Data Entry in SAP

### Benefit

Smart Integration
Automates Internal
Processes Avoiding the
Cumbersome Process of
Manual Data Entry



# **Other Features**

Terminal Designing:
Combined or Separate
Entry and Exit
Transactions to Meet the
Specific Requirements

Station Designing:
Entry/Exit Weight
Information - Analytics,
Access, Manual, Custom
Events

Unique Receipt ID Links Entries-Exits; User-defined Challan IDs for Simplified Data-control and Evidence Receipt Sent as Notification (SMS/E-mail) for Realtime Transparent Updates







Repor









# **Building Blocks**





# **Building Blocks**





# **Comprehensive Solution**





# **SAP/ERP System**





**SAP/ERP System** 



## Matrix Weighbridge Integration Workflow





### Who We Are

| 1 Million+ | 5000+    | 60+      | 40+       | <b>30</b> + |
|------------|----------|----------|-----------|-------------|
| Customers  | Partners | Products | Countries | Awards      |



- in @Matrix Comsec
- MatrixComSec
- @Matrix\_Comsec
- @MatrixComSec

## THANK YOU!



www.MatrixComSec.com