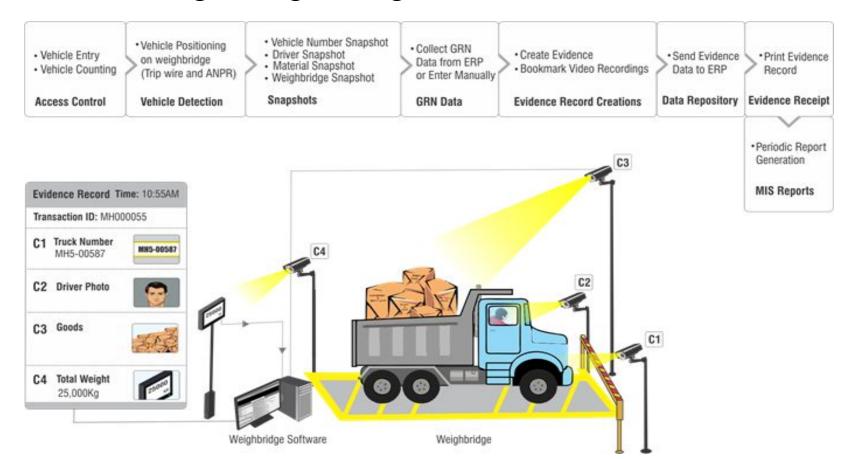

Accurate Data-evidence Integration

## Advantage

Automated Data Entry in SAP

### Benefit

Smart Integration
Automates Internal
Processes Avoiding the
Cumbersome Process of
Manual Data Entry



# **Other Features**

Terminal Designing:
Combined or Separate
Entry and Exit
Transactions to Meet the
Specific Requirements

Station Designing:
Entry/Exit Weight
Information - Analytics,
Access, Manual, Custom
Events

Unique Receipt ID Links Entries-Exits; User-defined Challan IDs for Simplified Data-control and Evidence Receipt Sent as Notification (SMS/E-mail) for Realtime Transparent Updates







Repor









# **Building Blocks**





# **Building Blocks**





# **Comprehensive Solution**





# **SAP/ERP System**





**SAP/ERP System** 



## Matrix Weighbridge Integration Workflow





### Who We Are

| 1 Million+ | 5000+    | 60+      | 40+       | <b>30</b> + |
|------------|----------|----------|-----------|-------------|
| Customers  | Partners | Products | Countries | Awards      |



- in @Matrix Comsec
- MatrixComSec
- @Matrix\_Comsec
- @MatrixComSec

## THANK YOU!



www.MatrixComSec.com