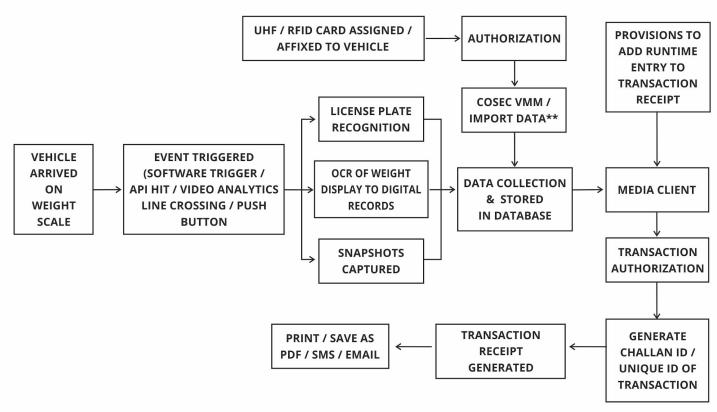

Import and Merge Fleet, User, and Weighbridge Records with Surrounding Vehicle Snapshots, Ensuring Accurate Data-evidence Integration

## Advantage

Automated Data Entry in SAP

### Benefit

Smart Integration
Automates Internal
Processes Avoiding the
Cumbersome Process of
Manual Data Entry



# **Other Features**

Terminal Designing:
Combined or Separate
Entry and Exit
Transactions to Meet the
Specific Requirements

Station Designing:
Entry/Exit Weight
Information - Analytics,
Access, Manual, Custom
Events

Unique Receipt ID Links Entries-Exits; User-defined Challan IDs for Simplified Data-control and Evidence Receipt Sent as Notification (SMS/E-mail) for Realtime Transparent Updates







Repor









# **Building Blocks**





# **Building Blocks**





# **Comprehensive Solution**





# **SAP/ERP System**





**SAP/ERP System** 



## Matrix Weighbridge Integration Workflow





### Who We Are

| 1 Million+ | 5000+    | 60+      | 40+       | <b>30</b> + |
|------------|----------|----------|-----------|-------------|
| Customers  | Partners | Products | Countries | Awards      |



- in @Matrix Comsec
- MatrixComSec
- @Matrix\_Comsec
- @MatrixComSec

## THANK YOU!



www.MatrixComSec.com