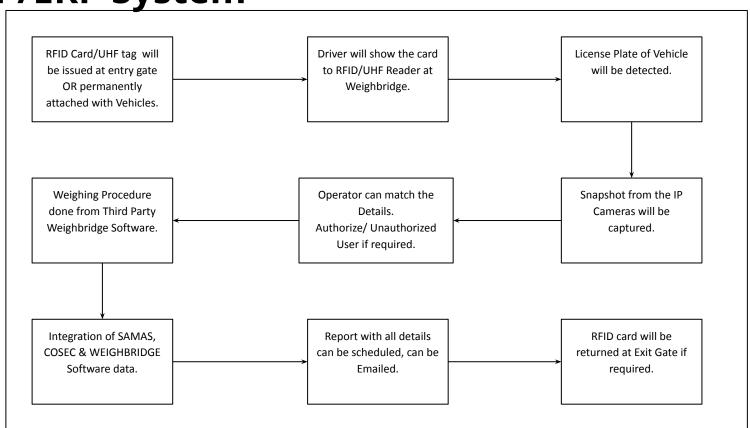

# **SAP/ERP System**

**SAP/ERP System** 

## Matrix Weighbridge Integration Workflow