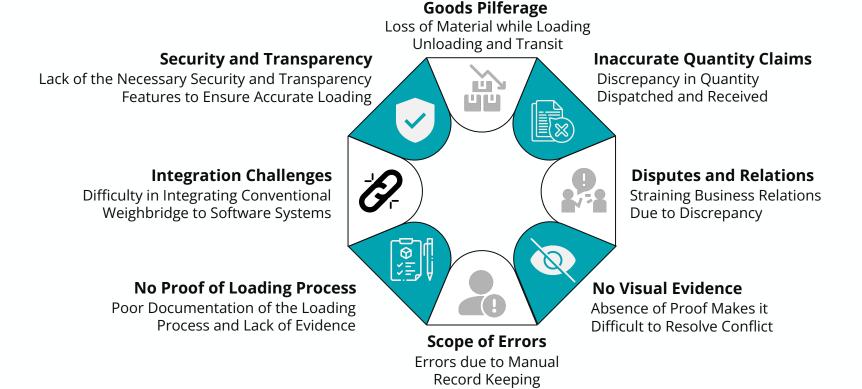

# Why Weighbridge Management System?



Enhanced Supply Chain Management



Automation for Efficiency



Consistency and Accuracy



Seamless Data Management



Real-time Reporting



Streamlined Operations



# **Challenges: Conventional Weighing Scales**







## **Key Differentiators**



Single Solution for all Weight Management and Surveillance Needs



Avoid Dependency on Weighbridge Terminal Brand, API Database, RS232 String Format



Image-based Evidence of Vehicle – License, Material – Receipt, Driver, and Surrounding Conditions.



Digital Records of License Plate and Weighment Transactions, Receipts





## **Key Differentiators**



End-to-end Automation of Daily
Operations - Direct Data Import/
Export to SAP/ERP



Fleet and Driver Authorization – Integrated to Matrix Access Control to give easy access to Authorized personnel



Access Control – Prevent Entry of Trespassers



Automated SMS alerts and Emails of Weigh-slip









- Customize Weighbridge Transaction Details
- VMS Supports 15 Fields for Entry and Exit
- Custom Fi