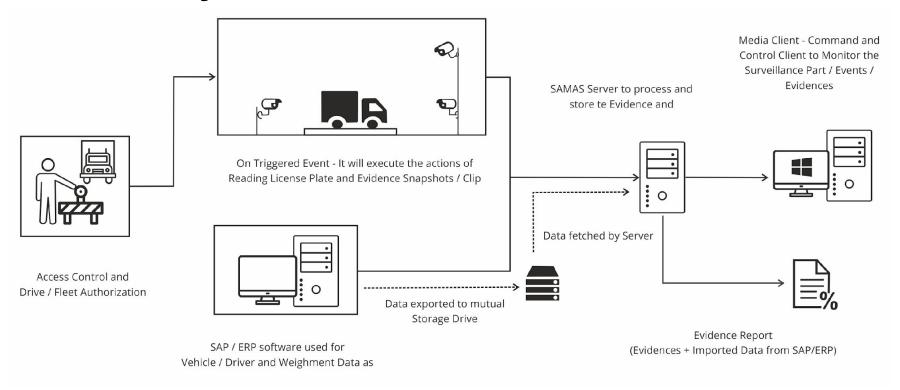

ser, and Weighbridge Records with Surrounding Vehicle Snapshots, Ensuring Accurate Data-evidence Integration

## Advantage

Automated Data Entry in SAP

### Benefit

Smart Integration
Automates Internal
Processes Avoiding the
Cumbersome Process of
Manual Data Entry



# **Other Features**

Terminal Designing:
Combined or Separate
Entry and Exit
Transactions to Meet the
Specific Requirements

Station Designing:
Entry/Exit Weight
Information - Analytics,
Access, Manual, Custom
Events

Unique Receipt ID Links Entries-Exits; User-defined Challan IDs for Simplified Data-control and Evidence Receipt Sent as Notification (SMS/E-mail) for Realtime Transparent Updates







Repor









# **Building Blocks**





# **Building Blocks**





# **Comprehensive Solution**





# **SAP/ERP System**





**SAP/ERP System** 



## Matrix Weighbridge Integration Workflow





### Who We Are

| 1 Million+ | 5000+    | 60+      | 40+       | <b>30</b> + |
|------------|----------|----------|-----------|-------------|
| Customers  | Partners | Products | Countries | Awards      |



- in @Matrix Comsec
- MatrixComSec
- @Matrix\_Comsec
- @MatrixComSec

## THANK YOU!



www.MatrixComSec.com