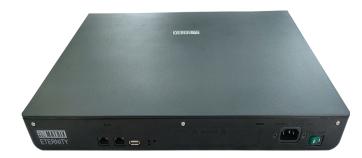

### UC Platform for SOHO

|                                                                                  | ETERNITY             | NENX312 | NENX416   | NENXIP50<br>(All the<br>Features are<br>now Built-In) |
|----------------------------------------------------------------------------------|----------------------|---------|-----------|-------------------------------------------------------|
| IP TelephonyMulti-location<br>SolutionVoicemail and<br>Auto Attendant            | Application          | SA      | ARVAM UCS | SOHO                                                  |
|                                                                                  | IP Users             | 50      | 50        | 50                                                    |
| SIP FXO/FXS<br>GSM/3G Mobility<br>Features                                       | UC Client            | No      | No        | 50 VARTA<br>Professional                              |
| Analog and IP     Security     Call       Extensions     Features     Accounting | Free VoIP<br>Channel | 8       | 8         | 8                                                     |
|                                                                                  | FXO Port             | 3       | 4         | 4                                                     |
|                                                                                  | FXS Port             | 12      | 16        | 2                                                     |