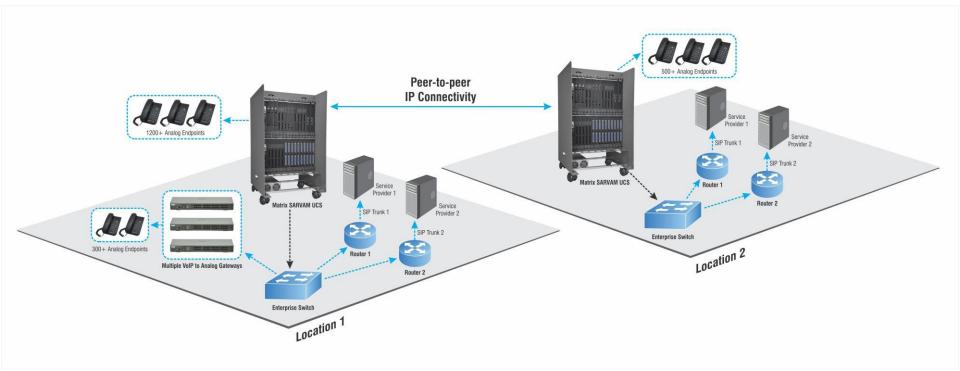

# Multi-site IP Connectivity with Central Server

TELECOM SOLUTIONS

## Solution Diagram