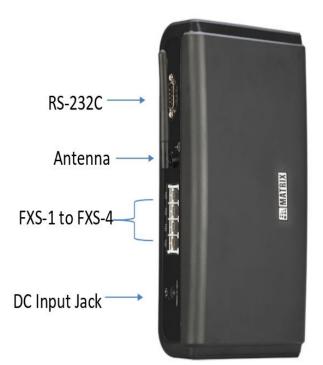

#### SETU VFXTH

**VOIP-FXO-FXS** 

- **32 SIP Accounts**
- 32 VoIP Channels
- 4 to 32 FXS Ports
- 4 to 32 FXO Ports
- Call Detail Records of 2,000 Calls
- Caller ID Presentation on Analog Station
- **Emergency Number Dialling**
- **SNMP** Monitoring
- **TR-069 Auto-configuration**
- **VOIP Security Over SRTP/TLS** Encryption
- Web based Configuration and Management