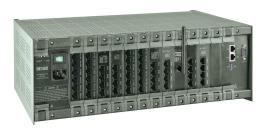

# UC Platform for Small and Medium Businesses

**ETERNITY PENX** 

- Universal slots 6
- Upto FXS Ports (SLT) 48
- Upto DKP Port 16
- IP Users 100
- Upto FXO Ports (CO) 16
- Upto PRI ports 2
- Upto GSM/3G/LTE Ports 8
- Upto SIP Trunks 50
- Max. VoIP Channel 64
- Max. VMS Channel 16
- Max. IP to IP Call (Transcoding) 32
- Max. IP to IP Call (DRTP/Relay RTP) 64
- Max. IP to TDM Call 64
- No of Voice Module 16