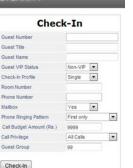

#### MATRIX ETERNITY

EheckÄri Check-Out Guest Særch Guest Status Room Status Call Budget Status Wakeup Call Budget Status Wakeup Call Log Reminder Status Reprint Check-Out Report Guest Shift Delete Checked-Out Calls Call Forkward - All Rooms Call Biock