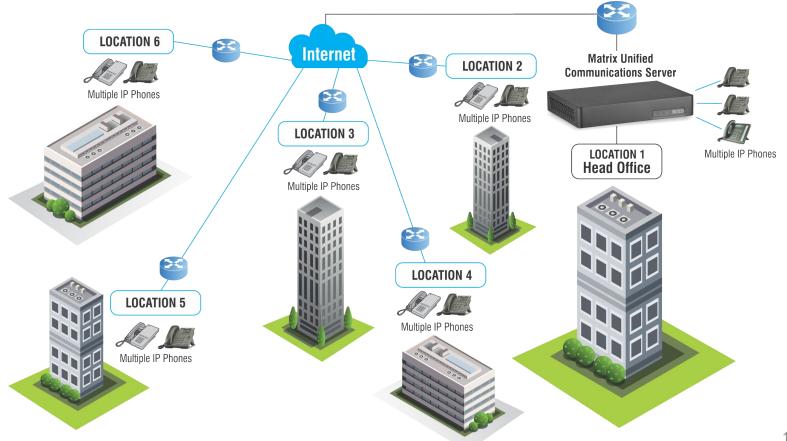

# Multi-site IP Connectivity with Central Server

TELECOM SOLUTIONS

## Solution Diagram