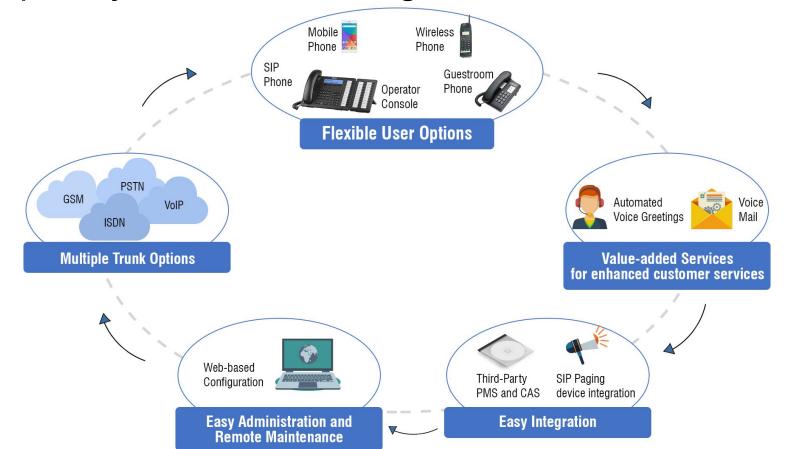

#### SR MA PRASAR UCS – UC Solution for Modern Enterprise TELECOM SOLUTIONS

**PRASAR UCS** 

**Comprehensive Voice** Mail Functionality (Multi-language IVR)

Mobility VARTA Application

Up to 550 **Concurrent Calls** 

64 Participant in Single

Conference

1U Enclosure

Up to 99 SIP Trunks

21 Three-Party Conferences

Active - Active Redundancy

10

## Trunking with PRASAR UCS

#### with PRASAR

SIP Trunking

#### with Gateway Integration

MOBILE VOICE GSM

ISDN T1/E1 PRI

PSTN