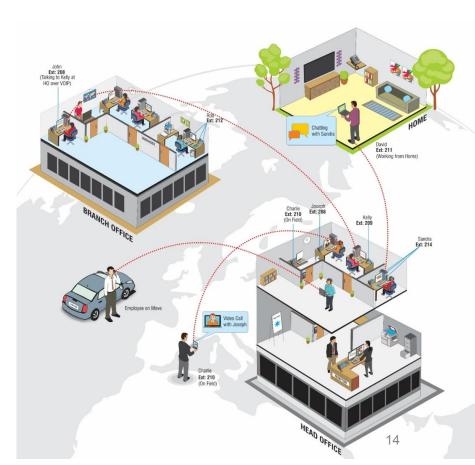

## **Multi-location Collaboration**

- Effective team collaboration
- Anytime, anywhere connectivity with customers
- Reduced communication costs