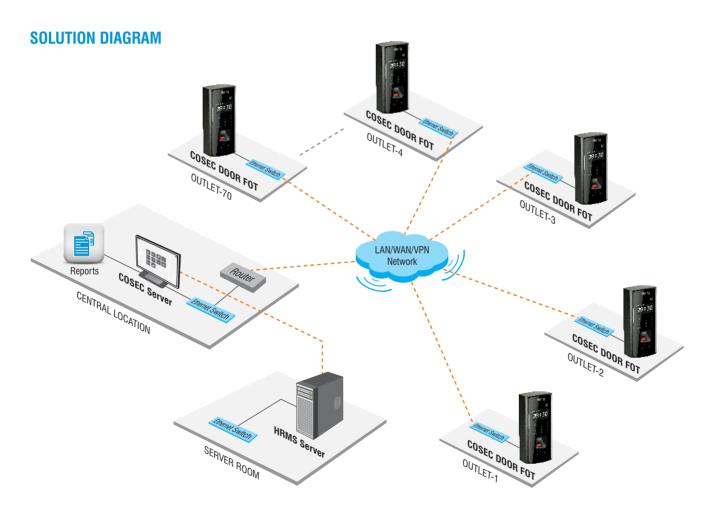

# **MATRIX OFFERED SOLUTION**

Matrix offered web based COSEC Time-Attendance solution for 30+ locations with biometric fingerprint based terminals. Matrix COSEC Time-Attendance provides flexibility in attendance marking option and ease for calculating accurate working hours in a day. Generation of Time-Attendance reports and charts with overtime for faster and accurate salary calculation, has been offered. Matrix COSEC Time-Attendance solution provides seamless integration with HRM Software and has facilitated timely and accurate salary processing.

# **PRODUCTS**

- COSEC DOOR FOT: Fingerprint based Time-Attendance Terminal
- COSEC CENTRA LE: Web based Application Software for 1000 Users, Expandable up to One Million Users
- COSEC LE TAM: Time-Attendance and Leave Management Module for COSEC CENTRA LE
- COSEC LE ESS: Employee Self Service Portal for Attendance Management for COSEC CENTRA LE

## **MATRIX NETWORK**