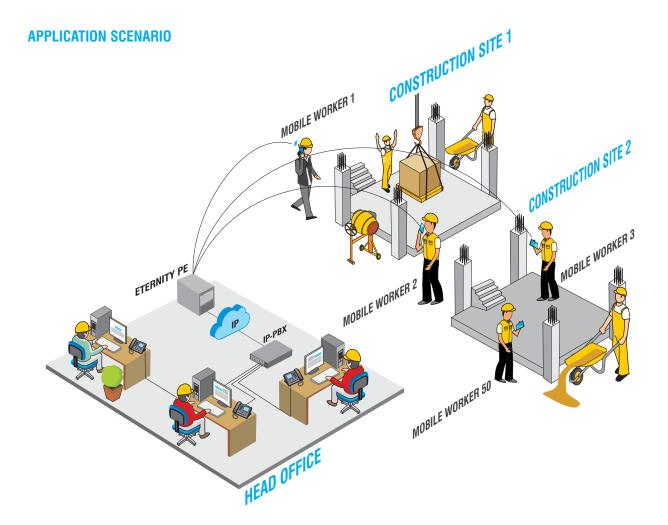

# Reduced telecom cost up to 80% with IP telephony between Head Office and field workers

Using IP telephony of VoIP network, Neelam Realtors reduced the telecom cost on every call made between Head Office and Field Workers up to 80%. With flexible scalability and minimum investment, IP telephony features of ETERNITY PE offers simple 3-digit dialing, conference, call transfer and other call management features bringing diversity to solutions and making it an easy choice for customer.

# Peer-to-Peer connectivity between existing IP-PBX and ETERNITY PE via IP to use existing infrastructure

With the help of IP network, existing IP-PBX and ETRNITY PE were connected for expansion of the system without drastically changing the infrastructure. This helped Neelam Realtors to save additional cost on infrastructure because of the future ready technology – VoIP.