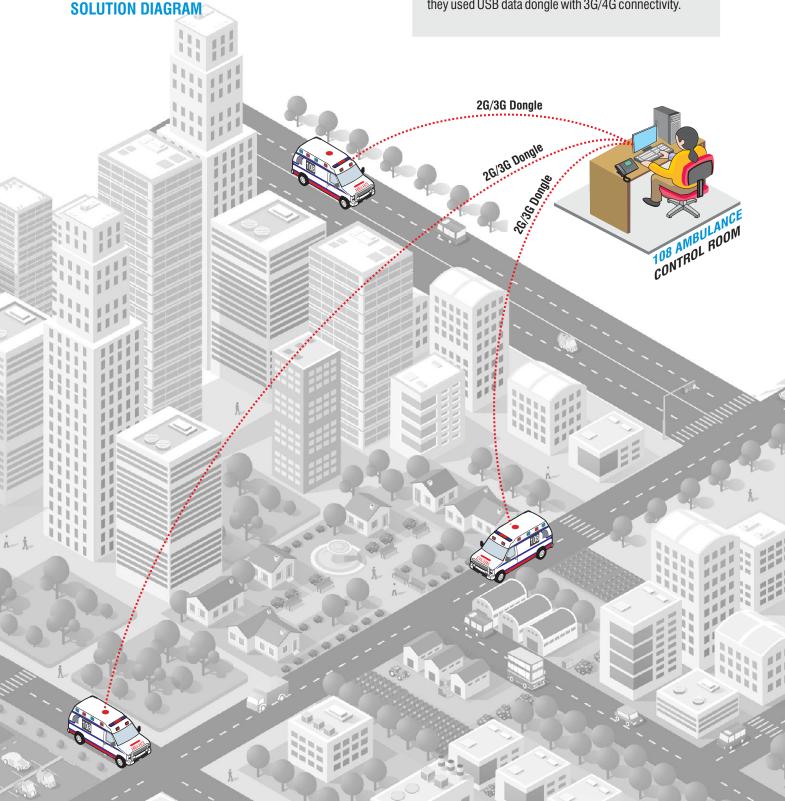

#### **MATRIX OFFERED SOLUTION**

Matrix offered flexible and reliable devices and software to the government of Madhya Pradesh for MMU (Madhya Pradesh Mobile Units) in rural areas. Around 144 devices were installed in the ambulance in a way that they could withstand the vibrations of a moving vehicle. Matrix Time-Attendance solution enabled them to capture accurate attendance of doctors and nurses. These devices also allow keeping track of each of these ambulances having more than 700 users. These products have auto push technology which transfers data to the server in real-time. For real-time data transfer, they used USB data dongle with 3G/4G connectivity.