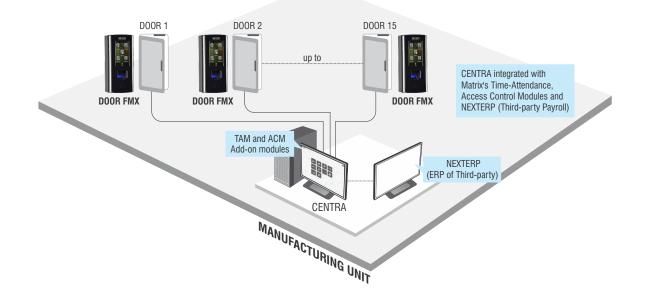

## **SOLUTION DIAGRAM:**

### **SOLUTION:**

To address the issue of fingerprint punch marking caused due to the dust on the first layer of skin, Matrix provided multispectral sensor equipped door controller, which reads the surface as well as the subsurface of the finger. With Matrix door controller Everest Metal Industries LLC solved the biggest issue of error in punch marking of blue-collar staff. Additionally, seamless integration of Matrix Time-Attendance solution with customer's ERP system, NEXTERP, led to easy management of records of overtime, shifts and schedules.

## **PRODUCTS OFFERED:**

- Door Controllers with Multispectral Sensor- COSEC DOOR FMX
- Web Enabled Application Server- COSEC CENTRA
- Platform for upto 1000 Users- COSEC PLT1000
- Time-Attendance Solution- COSEC TAM 1000
- Access Control Solution-COSEC ACM1000