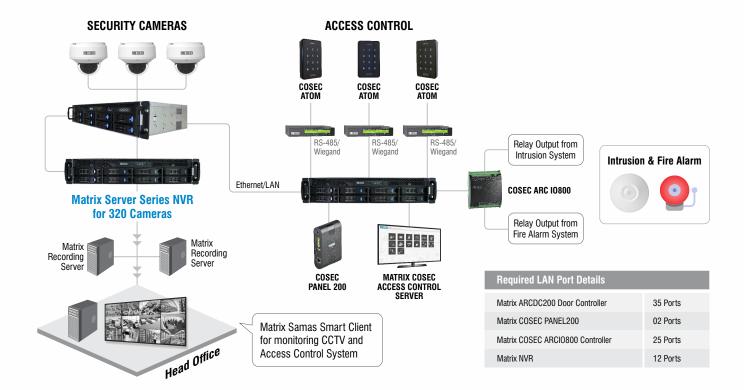

To combat the security challenges Close to 300 IP Cameras and 35 Door Controllers were deployed across its facility. However, the entire infrastructure of security systems was scattered and it was difficult to monitor all the devices centrally from their Head Office leading to security loopholes which if left unaddressed could lead to major security breach.

#### Video Surveillance System

- Matrix SATATYA NVR25608XCTS: 01 Nos.
   256 Channel Enterprise Range Server Grade NVR with
   4K Support and 8HDD Slots
- Matrix SATATYA NVR03208XCTS: 02 Nos.
   32 Channel Enterprise Range Server Grade NVR with
   4K Support and 8HDD Slots

# **Access Control and Time-Attendance**

- COSEC Panel 200: 03 Nos Site Controller
- COSEC ARC DC200P: 35 Nos Door Controller
- COSEC ATOM RD100M: 68 Nos Smart Readers
- COSEC ARC 10800: 25 Nos Input Output Controller
- COSEC VEGA CAX with Mifare CPM: 01 Nos Door Controller
- COSEC CENTRA PLT License Dongle: 01 Nos Application Server Platform
- COSEC PLT100: 01 Nos Application Server Platform for 100 Users
- COSEC ACM100: 01 Nos Access Control Solution Module
- COSEC TAM100: 100 Nos
  Time-Attendance Solution Module

To integrate all the security systems, instead of investing separately in Video Management Software and servers a cost effective solution of installing Matrix SATATYA Enterprise Network Video Recorder (ENVR) was suggested. It has an inbuilt Video Management Software with required licences and permissions thereby serving the purpose of both NVR and VMS.

Matrix ENVRs can integrate seamlessly with full range of Matrix IP Cameras and Devices, third party devices and ONVIF conformant cameras. The company was able to integrate all its old and new peripheral security devices into the Enterprise NVR thereby, enabling the organization to manage all its security devices without having to invest in replacing the old, outdated system.

The comprehensive systems allowed seamless integration between Access Control and CCTV cameras with a single monitoring application. They were now able to record every entry and exit happening on their premises. Additionally, with the integration of the systems they able to detect and get timely notifications when events like intrusion, movement, tripwire, fire were detected with video POP-UP alerts in case of exceptions.