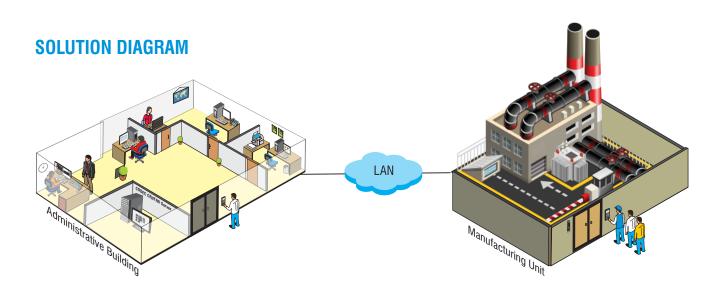

## **CHALLENGES**

JK Tyres have its biggest manufacturing setup in Mysore. The premise consists of a manufacturing unit as well as the administrative department. Since the plant runs  $24\times7$  and there are numerous shifts of workers, they found it difficult to manage multiple shifts manually. Managing visitors was also a problem for a company. So, they required a software, which helped them keep a record of visitors on time-to-time basis. Creating a visitor's identity in the form of visitor pass and generating reports of visitors on a monthly basis was a tiresome process. JK Tyres was looking for a vendor who could offer them a complete solution related to Time-Attendance and Visitor Management.

### **SOLUTION OFFERED**

Matrix offered a Time-Attendance solution, which centrally handles multiple shifts of workers and employees. Numerous shifts were created to manage Time-Attendance of over 500+ workers. Moreover, we provided Employee Self Service, which helps an employee view day-to-day attendance, apply for leave/tour, etc. JK Tyres further required a record of visitors so we delivered Visitor Management software, which helped them create a visitor pass, fetch visitor records and generate reports of the same.