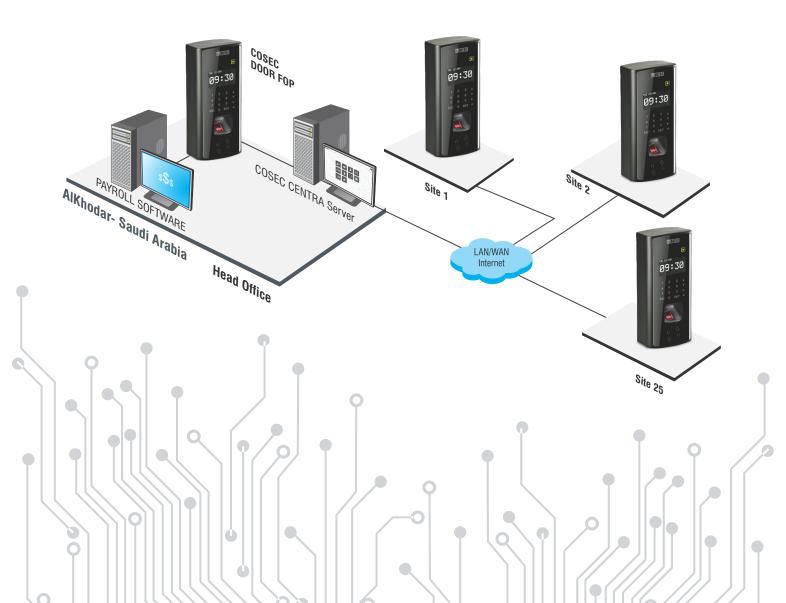

### **MATRIX OFFERING**

Matrix provided web based COSEC Time-Attendance and Access Control solutions for their multi-located branches across the Middle East. It offers centralized attendance management solution for various branches spread across multiple locations. It automates all processes right from recording entries and exits up to processing salaries hence minimizes manual interventions. COSEC Access Control solution allows controlling access on three simultaneous dimensions - user, zone and time. Optical fingerprint based Time-Attendance and Access Control terminal, COSEC DOOR FOP, has been installed to mark the attendance and get access using fingerprint credential as per assigned access rules and attendance policies. Data gets pushed automatically in real-time from all devices to the COSEC CENTRA Server. The software generates reports and charts for faster and accurate salary calculation.

# **SOLUTION DIAGRAM**