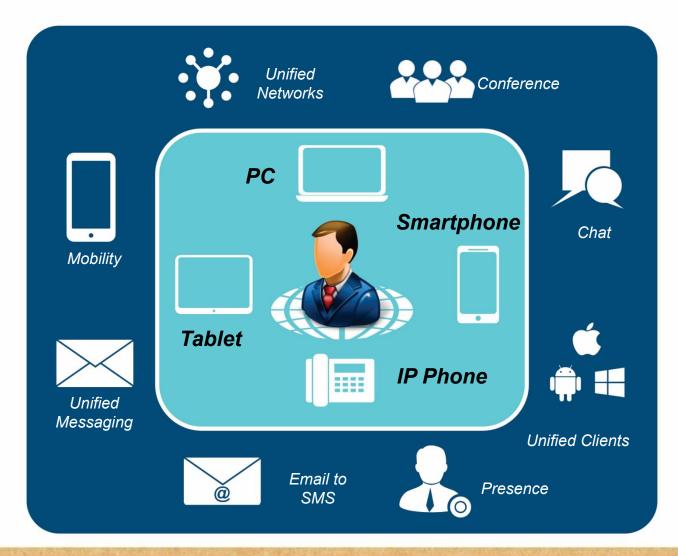

# Unified Communication Server for Modern Enterprises

#### **UNIFIED NETWORKS**

- VOIP (SIP)
- GSM/3G (Voice/SMS)
- ISDN T1E1 PRI
- PSTN/CO/FXO

#### **MOBILITY**

- Application for Android and iOS Smartphones
  Application for Windows PC
  One Number Reach

#### - Android Smartphone/Tablet

-

**BYOD** 

- iOS Smartphone/Tablet
- Windows PC
- SIP Video Phone
- SIP Phone
- Analog Phone

#### **COLLABORATION**

- Presence and Chat
- Audio Conferencing
- Video Calling
- Corporate Directory Integration
- Voice Mail System

#### **UNIFIED MESSAGING**

- SMS to Email
- Email to SMS
- Voice Mail to Email
- SMS over GSM SIMs