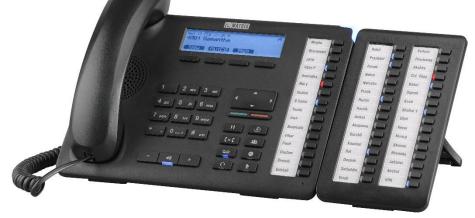

### **PRODUCTS - TERMINALS - UC CLIENTS**

- Corporate Directory Integration
- 1000 DSS & 600 BLF keys for Monitoring
- Popup Window for Incoming Message & Call
- Comprehensive Call Management -Hold, Transfer, Forward, DND
- Presence Sharing and Instant Messaging
- Outlook Integration Calendar, Call and Presence Status
- Video Calling
- Drag and Drop Conference
- Contact Grouping

VARTA WIN200