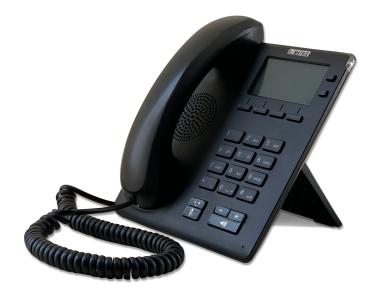

### **PRODUCTS - TERMINALS - IP PHONE**

- 128x64 pixel, backlight graphical LCD
  5—line display
- LED for Call & message wait indication
- Dual Switched Auto sensing Network Ports(10/100/1000 mbps)
- 3 feature keys: Headset, Mute, Hands-free speaker phone
- Security : TLS and SRTP encryption
- Built-in PoE to Power the device
- 2 Line Keys : Function such as Navigation, Call appearance

### SPARSH VP210

| Product<br>Configurations | Category | Display      |
|---------------------------|----------|--------------|
| SPARSH VP210              | Business | Five<br>Line |