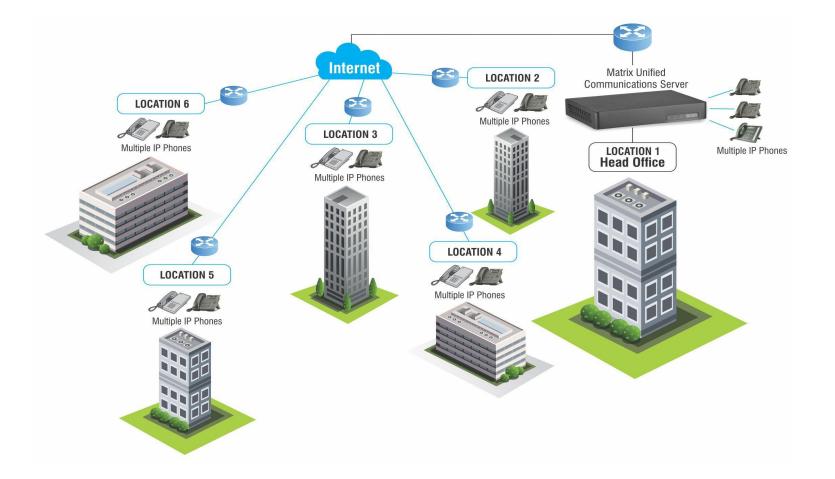

red for conference functionality.        |
| Participants in a Single Audio<br>Conference      | 64                          | PRASAR has total 64 party conference capacity. Conference license is required for conference functionality.        |
| Concurrent Call<br>Tapping/Conversation Recording | 21                          | Voice Mail channels and Vocoder channel is required for Call<br>Tapping/Conversation Recording                     |
| Concurrent Voice Mail sessions with<br>IVR        | 64                          | Concurrent calls management with Voice Mail Auto-attendant.                                                        |

## TELECOM SOLUTIONS

### **PRASAR UCS SOLUTIONS**



### FIBER TO THE HOME (FTTH)





### **IP BUILDING INTERCOM**





### **UNIFIED REMOTE USER**





### PRODUCTS





### **PRODUCTS – TERMINALS - IP DESKPHONES**





SPARSH VP510E Premium IP Phone

- 240\*64 Pixels Graphical LCD with Backlit
- 16 DSS/BLF Keys
- 4 Context Sensitive Keys
- \*32 Keys Expansion Module (DSS532)
- Power over Ethernet (POE)
- Proprietary IP Phone



**SPARSH VP110** Business IP Phone

- 132\*64 Pixel Graphical Display
- Context Sensitive and Fixed Function Keys
- Power over Ethernet
- Open SIP Phone

### **PRODUCTS - TERMINALS - UC CLIENTS**







One-Touch Access to PBX Features



Corporate Directory Integration



Video Calling



Presence Sharing and Instant Messag



Voice Mail Access



Conversation Recording



VARTA ADR100/AMP100

### **PRODUCTS - TERMINALS - UC CLIENTS**



- Corporate Directory Integration
- 1000 DSS & 600 BLF keys for Monitoring