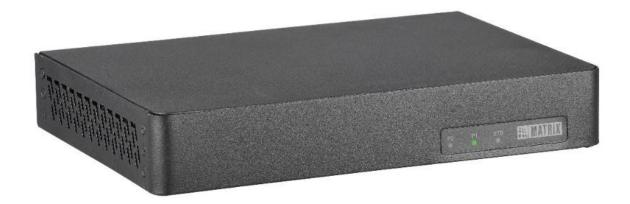

| TECHNICAL PARTICULARS                                       | SPARK 200                                     | SPARK 200      |  |
|-------------------------------------------------------------|-----------------------------------------------|----------------|--|
| Compatible Server Software                                  | PRASAR UCS SME                                | PRASAR UCS ENT |  |
| IP Subscribers                                              | Up to 250                                     | Up to 2,100    |  |
| VOIP (SIP) Trunks                                           | 99                                            |                |  |
| VOIP (VOCODER) Channels                                     | Up to 248                                     |                |  |
| Voice Mail Channels                                         | Up to 64                                      |                |  |
| VARTA UC Client                                             | 250                                           | 2,100          |  |
| Simultaneous Auto Attendant<br>Sessions (Multi Lingual IVR) | 64                                            |                |  |
| Power Supply                                                | AC-DC Adapter based (24V DC, 2.5 A)           |                |  |
| Installation                                                | 19" Rack Mount with 1U Enclosure<br>Table Top |                |  |
| Redundancy*                                                 | 1+1 Active-Active Redundancy (*Next Release)  |                |  |

### SYSTEM RESOURCES

| SYSTEM RESOURCE                                   | SPARK 200                   | DESCRIPTION                                                                                                        |
|---------------------------------------------------|-----------------------------|--------------------------------------------------------------------------------------------------------------------|
| NX DBM VOCODER64                                  | 4 Modules (248<br>Channels) | VOCODER DAUGHTER-BOARD MODULE (Hardware) for SPARK200 capable to support maximum 64 simultaneous VOCODING channels |
| Concurrent IP to IP Calls Without<br>Transcoding  | 550                         | PRASAR is built-on with IP at core                                                                                 |
| Concurrent IP to IP Calls With<br>Transcoding     | 124                         | Two VOCODER channel is used to transcode every call using transcoding                                              |
| Concurrent Video Calls from IP to IP<br>User      | 55                          | VOCODER Channel is not used (Does not support transcoded video calls)                                              |
| Concurrent Audio Conferences<br>(3-Participants)  | 21                          | PRASAR has total 64 party conference capacity. Conference license is required for conference functionality.        |
| Participants in a Single Audio<br>Conference      | 64                          | PRASAR has total 64 party conference capacity. Conference license is required for conference functionality.        |
| Concurrent Call<br>Tapping/Conversation Recording | 21                          | Voice Mail channels and Vocoder channel is required for Call<br>Tapping/Conversation Recording                     |
| Concurrent Voice Mail sessions with<br>IVR        | 64                          | Concurrent calls management with Voice Mail Auto-attendant.                                                        |