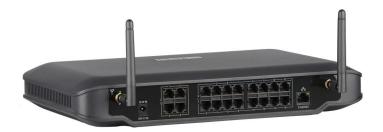

## **SOHO - ETERNITY NENXIP50**

- This variant comes with advanced in-built features like:
  - o 4 CO and 2 TDM Ports
  - o 50 SIP Extensions
  - o 50 SIP IP Subscribers
  - o 50 VARTA Users
  - o 8 SIP Trunks
  - o 4 Channel of Voice mail
- Built-in Licenses
  - o SARVAM VMS SOHO
  - o SARVAM CTI SOHO
  - o SARVAM SMS GATEWAY
  - o SARVAM SMS SERVER