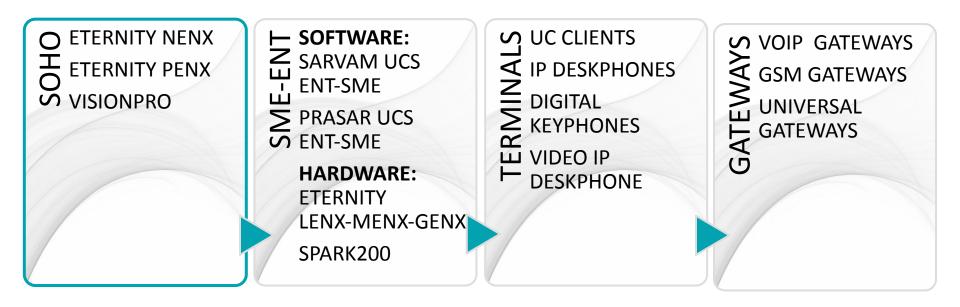

#### SOHO and SMB - ETERNITY PENX

- Universal Communication Platform
- Flexible and Scalable
- IP-PBX with Universal Connectivity and Mobile Extensions
- With built-in features like:

**ETERNITY PENX** 

5 IP Users\*, 4 VoIP & 4 VOCODER Channels & Ethernet

## SOHO - ETERNITY NENX

- Fixed Configuration for Analog Users: 3/12 and 4/16
- Add-on Modules for VOIP and GSM SIM (Max. 2)
- VoIP Calling over UMTS (3G)
- Enterprise-Grade Features
- Integrated Auto-Attendant
- Optional Voice Mail System
- Web-based Remote Management
- Compact Footprint in Aesthetically designed Plastic Enclosure

## **SOHO - ETERNITY NENXIP50**

- This variant comes with advanced in-built features like:
  - o 4 CO and 2 TDM Ports
  - o 50 SIP Extensions
  - o 50 SIP IP Subscribers
  - o 50 VARTA Users
  - o 8 SIP Trunks
  - o 4 Channel of Voice mail
- Built-in Licenses
  - o SARVAM VMS SOHO
  - o SARVAM CTI SOHO
  - o SARVAM SMS GATEWAY
  - o SARVAM SMS SERVER

#### PRODUCTS - SOHO - VISIONPRO

- Off-Site Mobility with DISA •
- CLI, Auto-Attendant, PFT, Conference ullet
- Ideal for start-up offices, home offices, • restaurants and clinics (For Indian Market)

**VISIONPRO** 

### PRODUCTS

### **PRODUCTS- GATEWAYS**