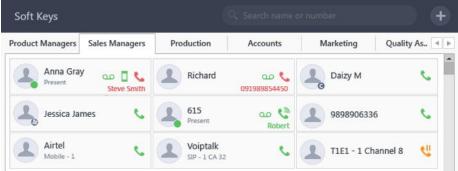

#### PC CLIENT – VARTA WIN200

- Live Call Status with Name
- User can Define Keys

• Video Calling

#### PC CLIENT – VARTA WIN200

#### **Pop-up Notification**

Call Grouping