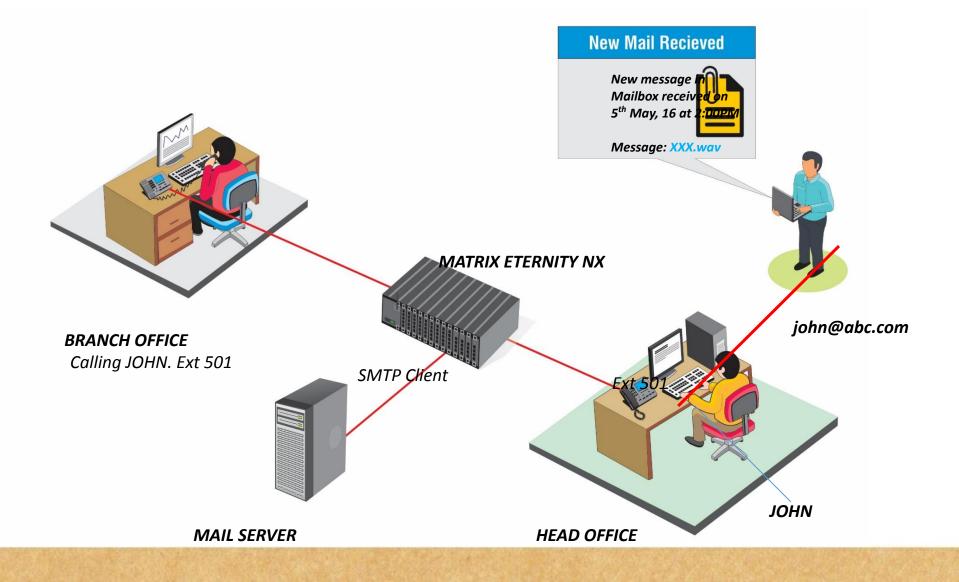

#### **UNIFIED MESSAGING**

- SMS to Email
- Email to SMS
- Voice Mail to Email
- SMS over GSM SIMs

## UNIFIED MESSAGING

T

#### Unified Messaging

PRESENCE & CHAT

CONFERENCING

EMAIL TO SMS

TELEPHONY FEATURES

VOICEMAIL TO EMAIL

#### Voicemail to Email