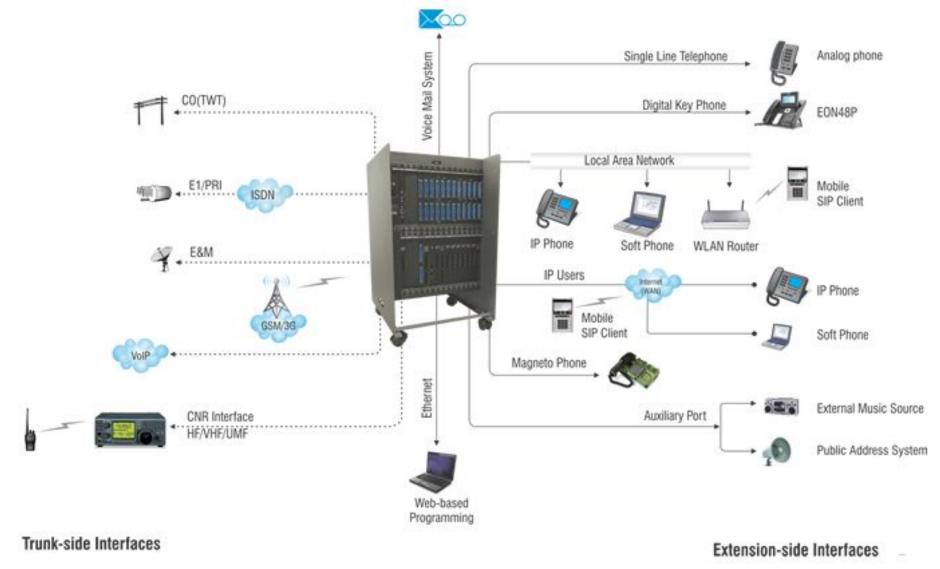

#### **UNIFIED NETWORKS**

- VOIP (SIP)
- GSM/3G (Voice/SMS)
- ISDN T1E1 PRI
- PSTN/CO/FXO

#### **UNIFIED NETWORKS**

NAMES OF TAXABLE PARTY AND ADDRESS OF TAXABLE PARTY.

\*\*\*\*

SIP TRUNKING

MOBILE VOICE GSM

**ISDN BRI** 

ISDN T1/E1 PRI

FIXED TELEPHONY

#### UNIVERSAL CONNECTIVITY