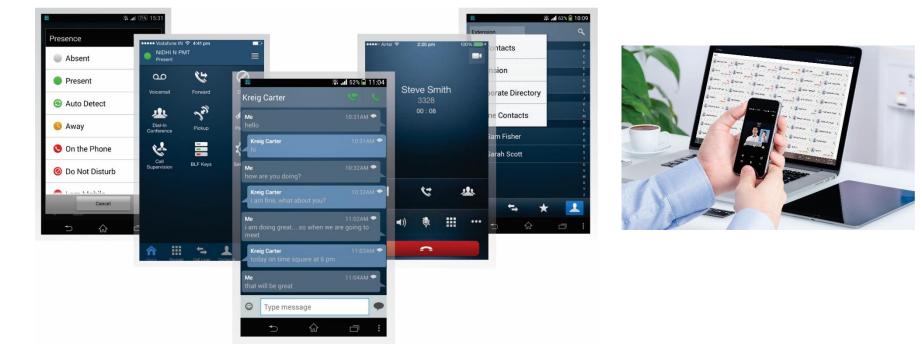

## MOBILITY

3

#### MOBILE CLIENT- VARTA ADR100/AMP100

#### PC CLIENT – VARTA WIN200

- Live Call Status with Name
- User can Define Keys

• Video Calling

#### Bring Your Own Device (BYOD)

#### **One Number Reach**

#### **Presence and Chat**