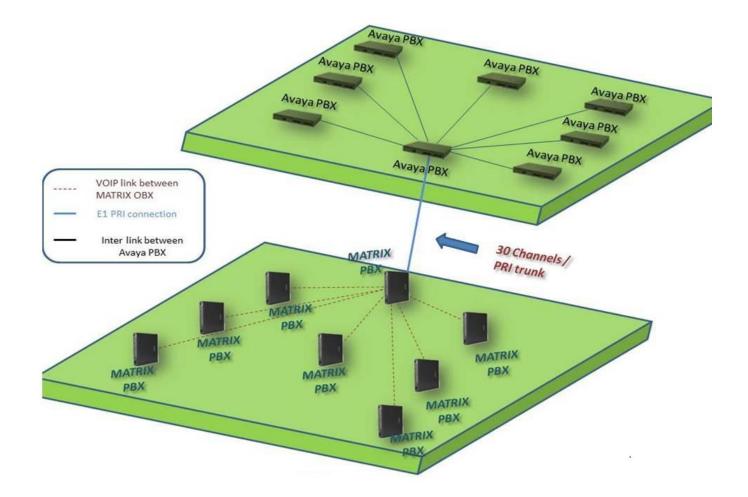

### MULTI-LOCATION COLLABORATION

### SIP TRUNKING GATEWAYS

- Savings on Long Distance Calls
- Easy Migration to IP
- Secure, Reliable and Scalable
- Interoperable with Leading PBXs and ITSPs