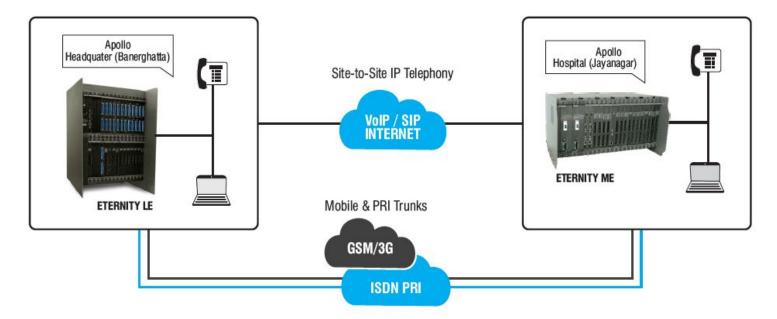

## **Appolo Hospitals**

| INDUSTRY   | HEALTHCARE                                                                                                                                                                                                                                                                                          |
|------------|-----------------------------------------------------------------------------------------------------------------------------------------------------------------------------------------------------------------------------------------------------------------------------------------------------|
| CUSTOMER   | Apollo Hospitals, Bengaluru                                                                                                                                                                                                                                                                         |
| CHALLENGES | <ul> <li>Establish seamless connectivity between its two branch locations</li> <li>Right Technology Mix to meet current and future needs</li> <li>Reduce communication cost</li> </ul>                                                                                                              |
| SOLUTION   | <ul> <li>Matrix ETERNITY LE – The Diversified Communication System for Enterprises</li> <li>ETERNITY LE- The IP enabled Phone Systems up to 1500 users at Headquarters</li> <li>Branch connectivity over IP</li> <li>PRI, GSM and VoIP for outbound calls</li> <li>Matrix Digital phones</li> </ul> |
| BENEFITS   | <ul> <li>45% reduction in the Telecom cost</li> <li>Reduced interbranch communication cost with IP and GSM connectivity</li> <li>Mobility with Softphone providing Direct Extension Dialing</li> <li>Improved staff productivity</li> <li>Access to New Generation IP Telephony</li> </ul>          |
| PARTNER    | Hertz Solutions                                                                                                                                                                                                                                                                                     |

#### **Application Scenario**

Apollo Hospitals at Banerghatta and Jayanagar in Bangalore