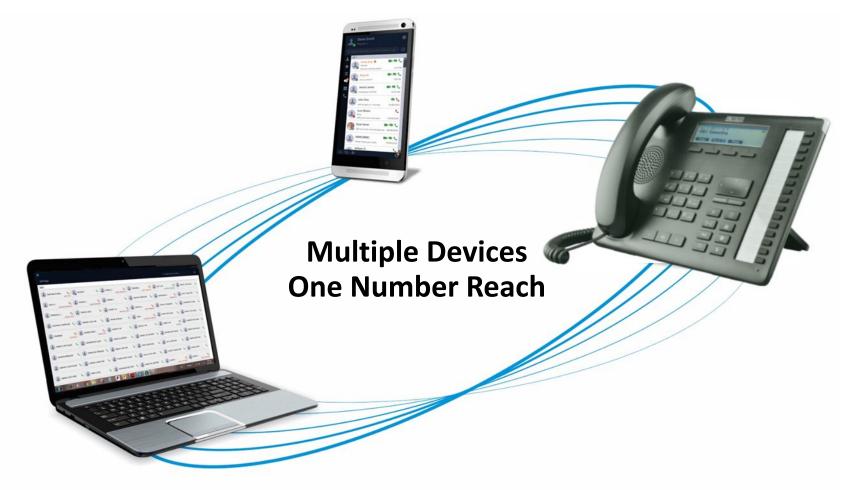

#### **MOBILITY**

- Application for Android and iOS Smartphones
  Application for Windows PC
  One Number Reach

#### Bring Your Own Device (BYOD)

#### **One Number Reach**