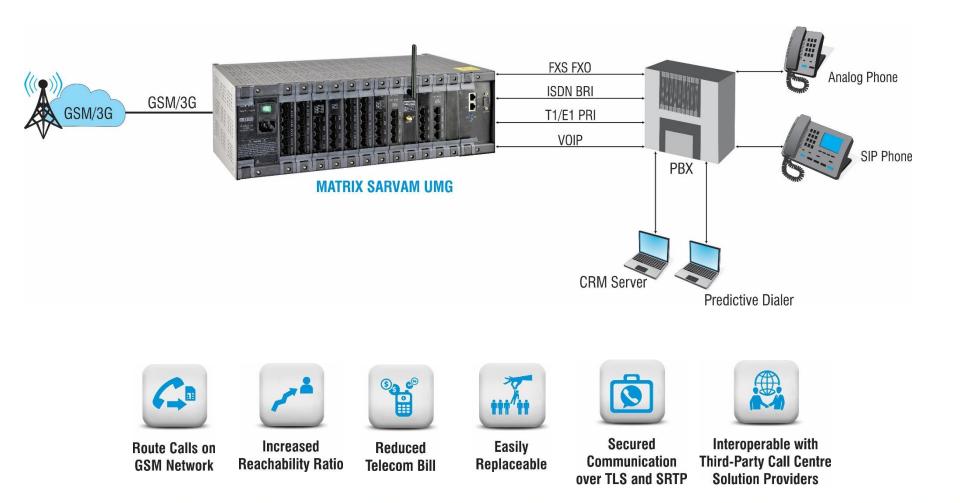

### PRODUCTS-UNIVERSAL MEDIA GATEWAYS

- Seamless Call Handling Between Multiple Networks
- Transparent Operation
- Compatible with Existing PBX
- Easy to Implement and Integrate
- No Need to Make any Changes in Existing PBX
- Reduced Telephony Cost
- VOIP, GSM/3G, T1/E1 PRI and FXO(CO/TWT)

### High Density VOIP-GSM Gateway