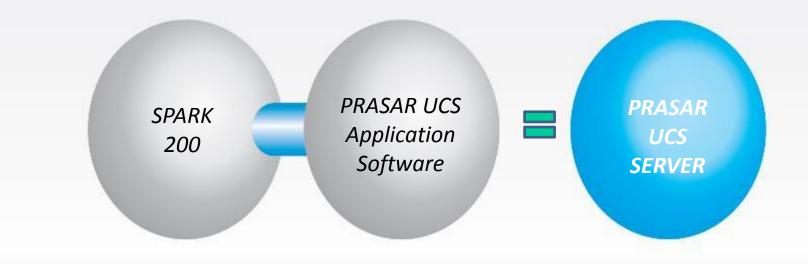

#### SARVAM UCS ARCHITECTURE

SARVAM UCS Software (SARVAM UCS SME/ENT)

> Next-Generation Hardware Platform (ETERNITY GENX/MENX-LENX)

#### SARVAM UCS ARCHITECTURE