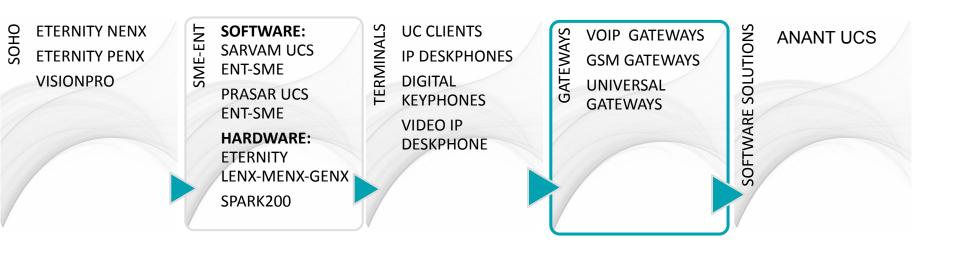

#### PRODUCTS

#### SOHO and SMB - ETERNITY PENX

- Universal Communication Platform
- Flexible and Scalable
- IP-PBX with Universal Connectivity and Mobile Extensions
- With built-in features like:

**ETERNITY PENX** 

5 IP Users\*, 4 VoIP & 4 VOCODER Channels & Ethernet

## SOHO - ETERNITY NENX

- Fixed Configuration for Analog Users: 3/12 and 4/16
- Add-on Modules for VOIP and GSM SIM (Max. 2)
- VoIP Calling over UMTS (3G)
- Enterprise-Grade Features
- Integrated Auto-Attendant
- Optional Voice Mail System
- Web-based Remote Management
- Compact Footprint in Aesthetically designed Plastic Enclosure

## **SOHO - ETERNITY NENXIP50**

- This variant comes with advanced in-built features like:
  - o 4 CO and 2 TDM Ports
  - o 50 SIP Extensions
  - o 50 SIP IP Subscribers
  - o 50 VARTA Users
  - o 8 SIP Trunks
  - o 4 Channel of Voice mail
- Built-in Licenses
  - o SARVAM VMS SOHO
  - o SARVAM CTI SOHO
  - o SARVAM SMS GATEWAY
  - o SARVAM SMS SERVER

#### PRODUCTS - SOHO - VISIONPRO

- Off-Site Mobility with DISA •
- CLI, Auto-Attendant, PFT, Conference ullet
- Ideal for start-up offices, home offices, • restaurants and clinics (For Indian Market)

**VISIONPRO** 

### PRODUCTS

### **PRODUCTS- GATEWAYS**