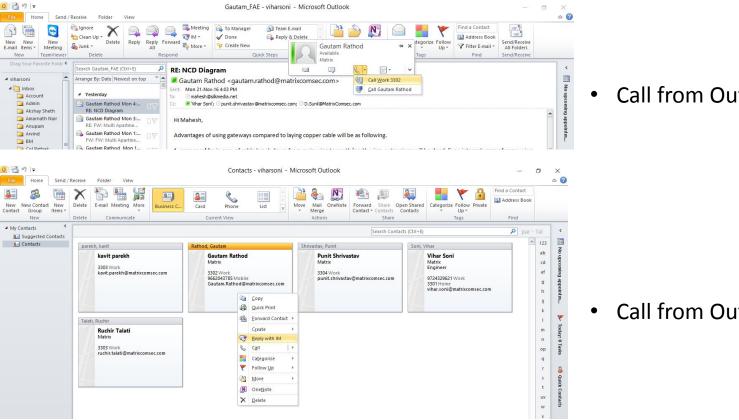

### PC CLIENT – VARTA WIN200 – Outlook Integration

Call from Outlook

Call from Outlook