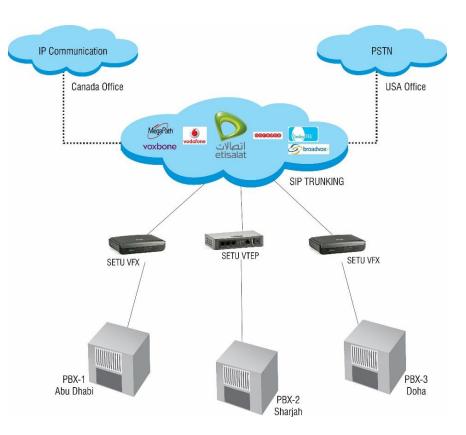

### **PRODUCTS- GATEWAYS**

### **PRODUCTS- VOIP GATEWAYS**

### SIP TRUNKING GATEWAYS

- Savings on Long Distance Calls
- Easy Migration to IP
- Secure, Reliable and Scalable
- Interoperable with Leading PBXs and ITSPs