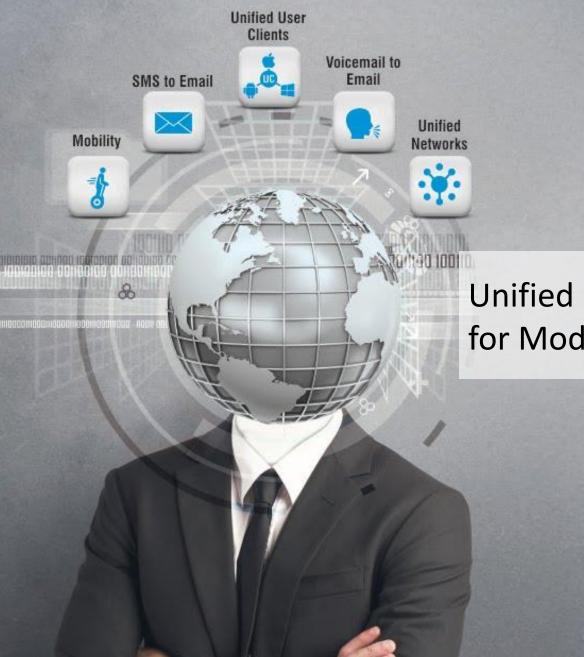

# Unified Communication Server for Modern Enterprises

#### **UNIFIED NETWORKS**

- VOIP (SIP)
- GSM/3G (Voice/SMS)
- ISDN T1E1 PRI
- PSTN/CO/FXO

#### **MOBILITY**

- Application for Android and iOS Smartphones
  Application for Windows PC
  One Number Reach

#### **COLLABORATION**

- Presence and Chat
- Audio Conferencing
- Video Calling
- Corporate Directory Integration
- Voice Mail System

#### **UNIFIED MESSAGING**

- SMS to Email
- Email to SMS
- Voice Mail to Email
- SMS over GSM SIMs