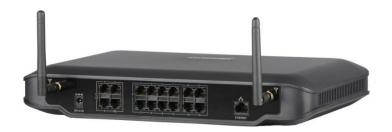

## SOHO - ETERNITY NENX

- Fixed Configuration for Analog Users: 3/12 and 4/16
- Add-on Modules for VOIP and GSM SIM (Max. 2)
- VoIP Calling over UMTS (3G)
- Enterprise-Grade Features
- Integrated Auto-Attendant
- Optional Voice Mail System
- Web-based Remote Management
- Compact Footprint in Aesthetically designed Plastic Enclosure

| Product<br>Configurations | Max. Extensions | Max. IP<br>Users |
|---------------------------|-----------------|------------------|
| ETERNITY NE312            | 12              | 16               |
| ETERNITY NE416            | 16              | 16               |