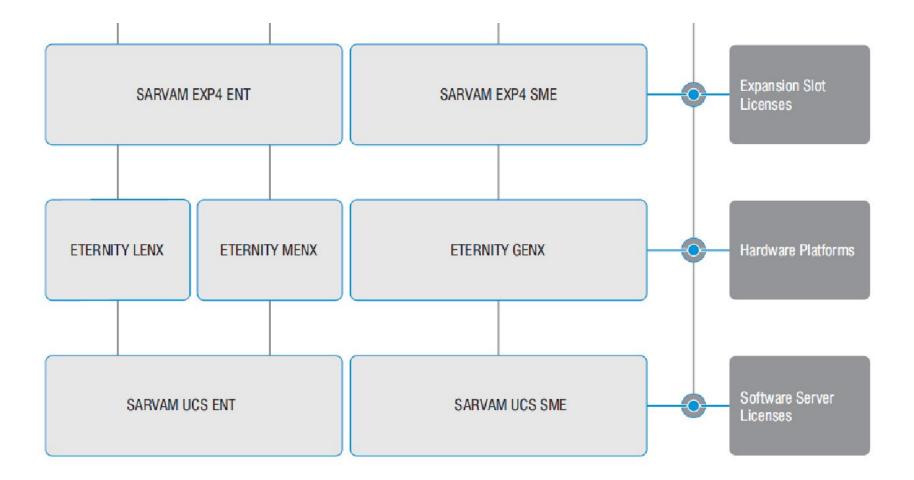

#### SARVAM UCS ARCHITECTURE

SARVAM UCS Software (SARVAM UCS SME/ENT)

> Next-Generation Hardware Platform (ETERNITY GENX/MENX-LENX)

#### SARVAM UCS ARCHITECTURE

#### HARDWARE PLATFORMS