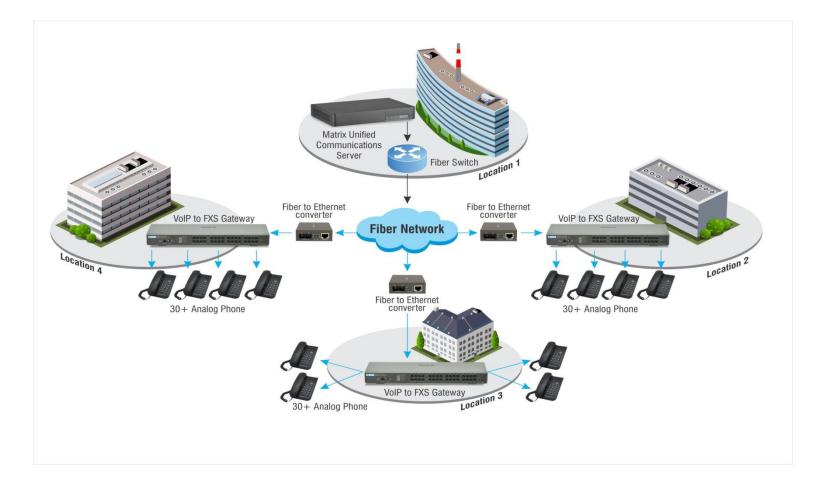

city. Conference license is required for conference functionality.        |
| Participants in a Single Audio<br>Conference      | 64                          | PRASAR has total 64 party conference capacity. Conference license is required for conference functionality.        |
| Concurrent Call<br>Tapping/Conversation Recording | 21                          | Voice Mail channels and Vocoder channel is required for Call<br>Tapping/Conversation Recording                     |
| Concurrent Voice Mail sessions with<br>IVR        | 64                          | Concurrent calls management with Voice Mail Auto-attendant.                                                        |

## TELECOM SOLUTIONS

### **PRASAR UCS SOLUTIONS**



### FIBER TO THE HOME (FTTH)





### **IP BUILDING INTERCOM**





### **UNIFIED REMOTE USER**





### PRODUCTS





### **PRODUCTS – TERMINALS - IP DESKPHONES**





SPARSH VP510E Premium IP Phone

- 240\*64 Pixels Graphical LCD with Backlit
- 16 DSS/BLF Keys
- 4 Context Sensitive Keys
- \*32 Keys Expansion Module (DSS532)
- Power over Ethernet (POE)
- Proprietary IP Phone



**SPARSH VP110** Business IP Phone

- 132\*64 Pixel Graphical Display
- Context Sensitive and Fixed Function Keys
- Power over Ethernet
- Open SIP Phone

### **PRODUCTS - TERMINALS - UC CLIENTS**







One-Touch Access to PBX Features



Corporate Directory Integration



Video Calling



Presence Sharing and Instant Messag



Voice Mail Access



Conversation Recording



VARTA ADR100/AMP100

### **PRODUCTS - TERMINALS - UC CLIENTS**



- Corporate Directory Integration
- 1000