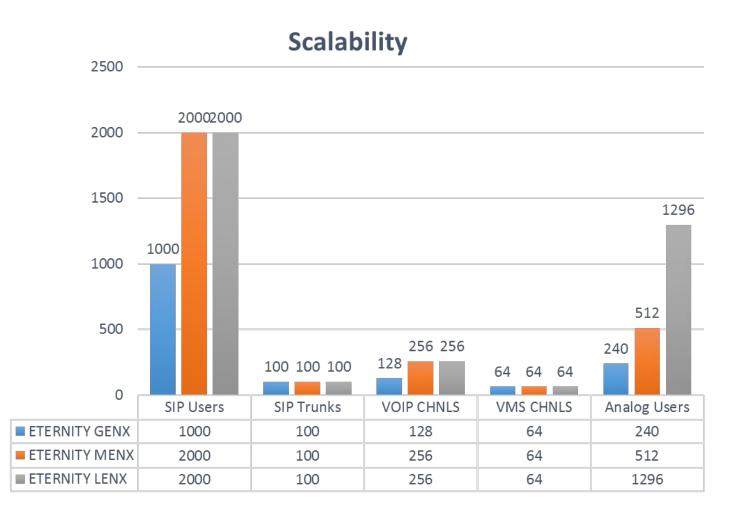

### **FEATURE SET**

Scalable Upto 2100 UC Users

Upto 550 **Concurrent Calls** 

**Comprehensive Voice Mail Functionality** (Mutli-language IVR)

Upto 99 **SIP Trunks** 

Max. Participant in Single Conference : 64