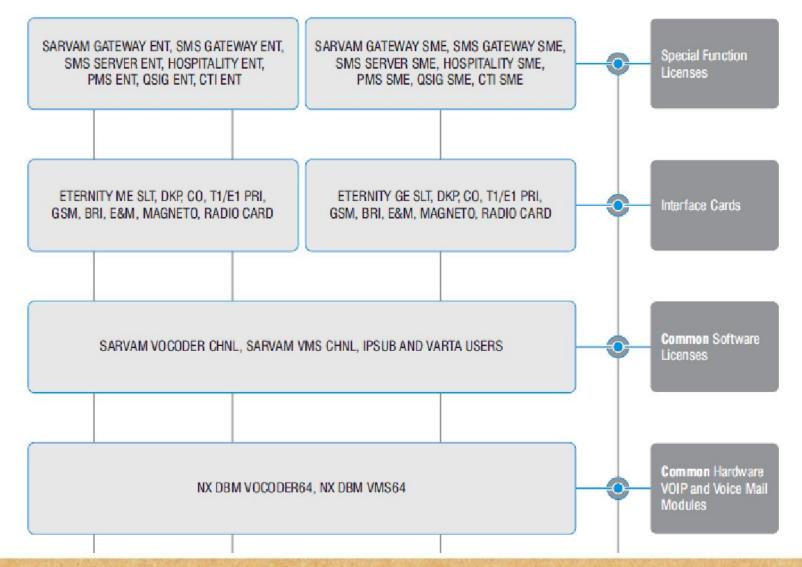

#### SARVAM UCS ARCHITECTURE

SARVAM UCS Software (SARVAM UCS SME/ENT)

> Next-Generation Hardware Platform (ETERNITY GENX/MENX-LENX)

#### SARVAM UCS ARCHITECTURE