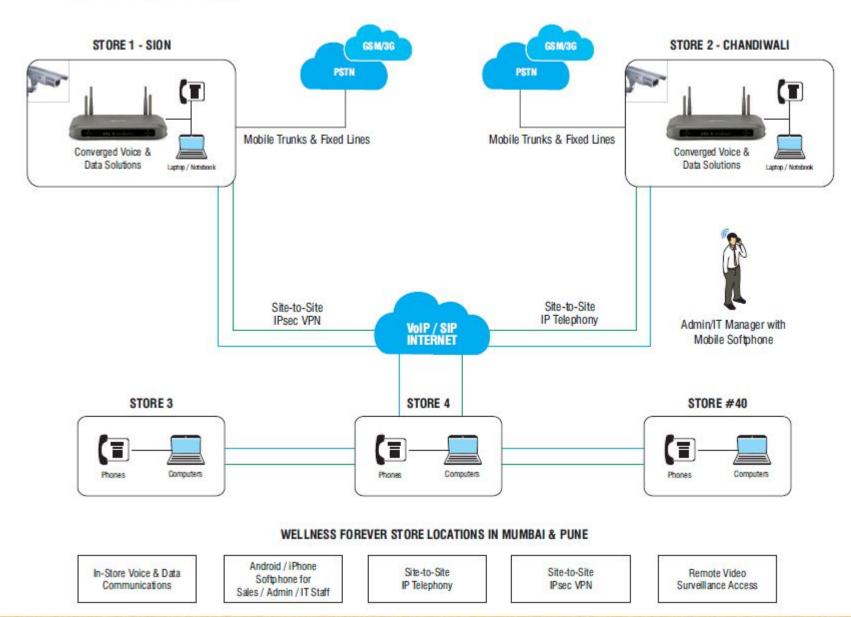

### **Wellness Forever – Retail**

| INDUSTRY   | RETAIL PHARMACY                                                                                                                                                                                                                                                                                                                                                     |
|------------|---------------------------------------------------------------------------------------------------------------------------------------------------------------------------------------------------------------------------------------------------------------------------------------------------------------------------------------------------------------------|
| CUSTOMER   | Wellness Forever, Mumbai & Pune                                                                                                                                                                                                                                                                                                                                     |
| CHALLENGES | <ul> <li>Connecting 45+ stores spread across Mumbai and Pune</li> <li>Huge telecom overhead of branch-to-branch calling</li> <li>Lack of collaboration and information sharing between stores</li> <li>Ensure safety with remote access of surveillance systems</li> </ul>                                                                                          |
| SOLUTION   | <ul> <li>Matrix NAVAN CNX200 - Converged Voice and Data Solution</li> <li>All-in-One IP-PBX, data routing, wireless, VPN and security features</li> <li>Branch-to-branch intercom over IP telephony</li> <li>Remote access of IP surveillance systems at central office</li> <li>Mobility for staff with built-in Wi-Fi and Mobile Softphone application</li> </ul> |
| BENEFITS   | <ul> <li>IP Telephony eliminated the need of PSTN Lines previously used for Inter-Branch<br/>Calling</li> <li>GSM and PSTN Trunks for Least Cost Mobile and Landline and Calls</li> <li>Site-to-Site IPsec VPN enabled Secure Data Exchange over Internet</li> <li>Enabled Executives &amp; Admin for Anywhere connect using SPARSH M2S</li> </ul>                  |
| PARTNER    | Digitech Solutions                                                                                                                                                                                                                                                                                                                                                  |