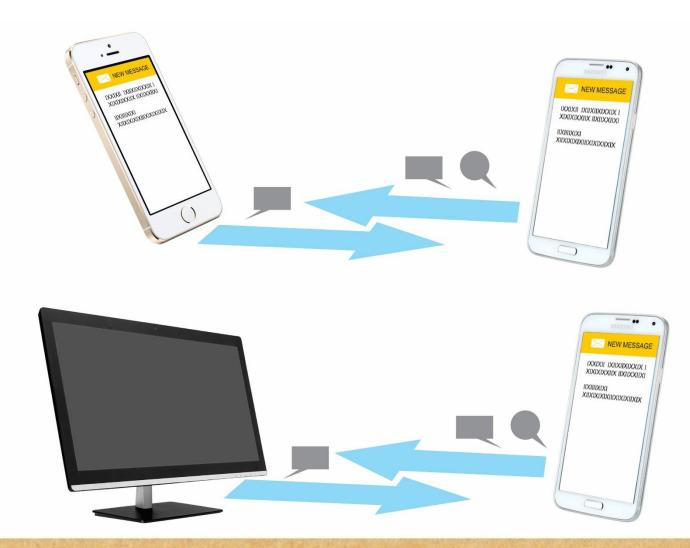

#### **UNIFIED MESSAGING**

- SMS to Email
- Email to SMS
- Voice Mail to Email
- SMS over GSM SIMs

## UNIFIED MESSAGING

T

#### Unified Messaging

PRESENCE & CHAT

CONFERENCING

EMAIL TO SMS

TELEPHONY FEATURES

VOICEMAIL TO EMAIL

#### Voicemail to Email