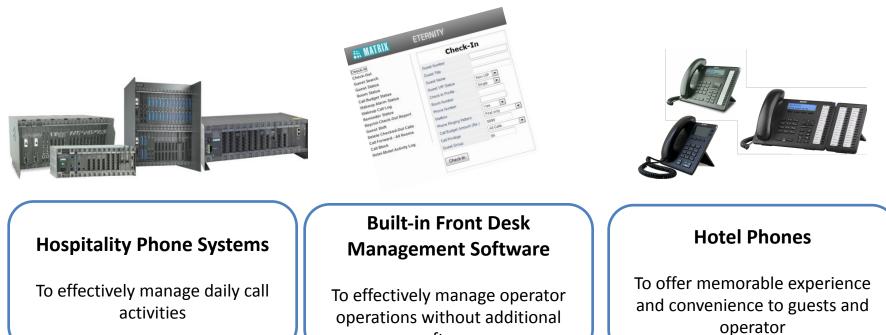

Revitalize Patient Care Capabilities

- Extend Mobility to Service Staff
- Improve Patient Care by Reducing Communication Delays
- Streamline Communication and Control Telephony Costs
- All-in-One Hotel Communication Solution
   Automate Hotel Routine Activities
   Boost Staff Productivity

Advance Communication Solutions

for Modern Hotels-Motels

· Enrich Guest Experience

HOSPITALITY

### **HOSPITALITY SOLUTION OFFERINGS**

software