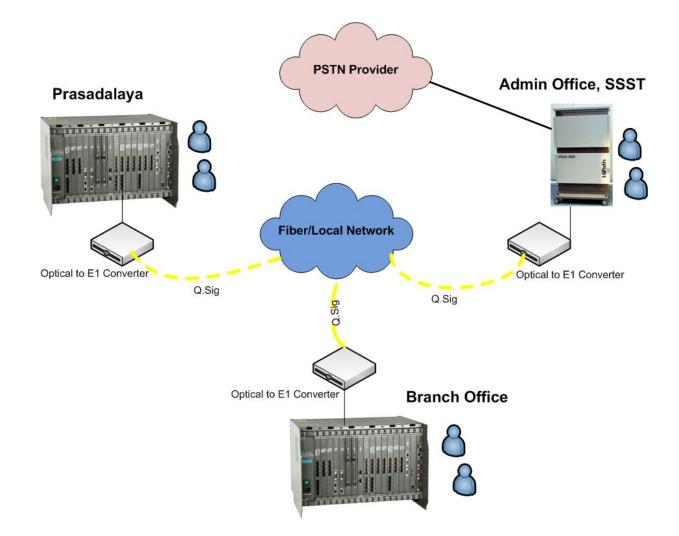

### **OETC, Oman – Multi-location Connectivity**

| INDUSTRY   | ELECTRICITY GRID                                                                                                         |
|------------|--------------------------------------------------------------------------------------------------------------------------|
| CUSTOMER   | Oman                                                                                                                     |
| CHALLENGES | <ul> <li>E&amp;M Network as Legacy connectivity</li> </ul>                                                               |
|            | Migration over VoIP                                                                                                      |
|            | <ul> <li>Backup Connectivity solution in downtime</li> </ul>                                                             |
|            | <ul> <li>Dispersed location over 70+ Sub-Station connectivity</li> </ul>                                                 |
| SOLUTION   | Matrix ETERNITY ME and SETU VFXTH– Multisite Connectivity                                                                |
|            | Migration over IP                                                                                                        |
|            | <ul> <li>Hotline support between Head Station and other Sub-stations</li> </ul>                                          |
|            | <ul> <li>CO/GSM Connectivity as trunking option along with VoIP</li> </ul>                                               |
| BENEFITS   | <ul> <li>Migration over IP with Branch Station connectivity over Peer-to-Peer</li> <li>Reduced Telephony Cost</li> </ul> |
| PARTNER    | Khimji Ramdas                                                                                                            |