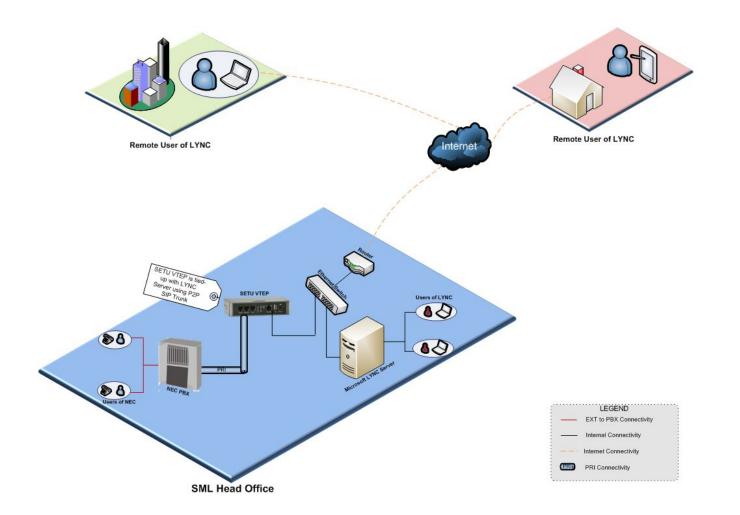

liminated the need of PSTN Lines previously used for Inter-Branch<br/>Calling</li> <li>GSM and PSTN Trunks for Least Cost Mobile and Landline and Calls</li> <li>Site-to-Site IPsec VPN enabled Secure Data Exchange over Internet</li> <li>Enabled Executives &amp; Admin for Anywhere connect using SPARSH M2S</li> </ul>                  |
| PARTNER    | Digitech Solutions                                                                                                                                                                                                                                                                                                                                                  |

#### **APPLICATION SCENARIO**



### SETU VTEP with Lync Server – Secure Meter, Udaipur





#### **ETERNITY with SIEMENS HIPATH 4000** Shirdi Seva Sansthan, Shirdi





#### ETERNITY with AVAYA IPOFFIE TATA Steels, Jamshedpur





### **ETERNITY with VFX Gateways** Indison Agro Food, Indore





#### **BEL Bangalore**





- FXS -FXO Connectivity

# TELECOM – Hospitality



| Sr. No. | Customers                   | Region    | Logo                                                     |
|---------|-----------------------------|-----------|----------------------------------------------------------|
| 1       | Arab Eng                    | Oman      | المكتب العربي للشؤون الهندسية<br>Arab Engineering Bureau |
| 2       | BLUE LAGOON HOTEL           | Mauritius | Blue Lagoon<br>BEACH HOTEL                               |
| 3       | Fortune Park<br>Hotels Ltd. | India     | Member