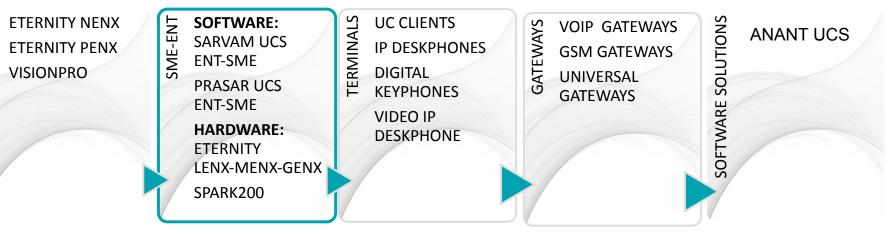

#### PRODUCTS

#### SOHO and SMB - ETERNITY PENX

- Universal Communication Platform
- Flexible and Scalable
- IP-PBX with Universal Connectivity and Mobile Extensions
- With built-in features like:

**ETERNITY PENX** 

5 IP Users\*, 4 VoIP & 4 VOCODER Channels & Ethernet

## SOHO - ETERNITY NENX

- Fixed Configuration for Analog Users: 3/12 and 4/16
- Add-on Modules for VOIP and GSM SIM (Max. 2)
- VoIP Calling over UMTS (3G)
- Enterprise-Grade Features
- Integrated Auto-Attendant
- Optional Voice Mail System
- Web-based Remote Management
- Compact Footprint in Aesthetically designed Plastic Enclosure

## **SOHO - ETERNITY NENXIP50**

- This variant comes with advanced in-built features like:
  - o 4 CO and 2 TDM Ports
  - o 50 SIP Extensions
  - o 50 SIP IP Subscribers
  - o 50 VARTA Users
  - o 8 SIP Trunks
  - o 4 Channel of Voice mail
- Built-in Licenses
  - o SARVAM VMS SOHO
  - o SARVAM CTI SOHO
  - o SARVAM SMS GATEWAY
  - o SARVAM SMS SERVER

#### PRODUCTS - SOHO - VISIONPRO

- Off-Site Mobility with DISA •
- CLI, Auto-Attendant, PFT, Conference ullet
- Ideal for start-up offices, home offices, • restaurants and clinics (For Indian Market)

**VISIONPRO** 

### PRODUCTS