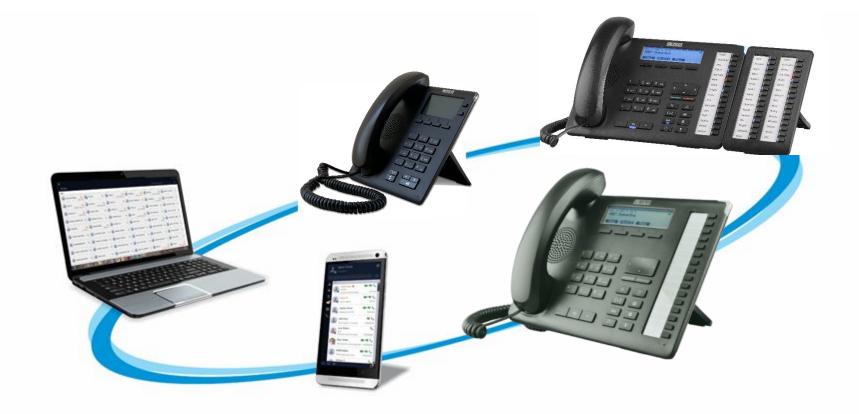

#### **MOBILITY**

- Application for Android and iOS Smartphones
  Application for Windows PC
  One Number Reach

#### - Android Smartphone/Tablet

-

**BYOD** 

- iOS Smartphone/Tablet
- Windows PC
- SIP Video Phone
- SIP Phone
- Analog Phone

#### Bring Your Own Device (BYOD)

#### **One Number Reach**