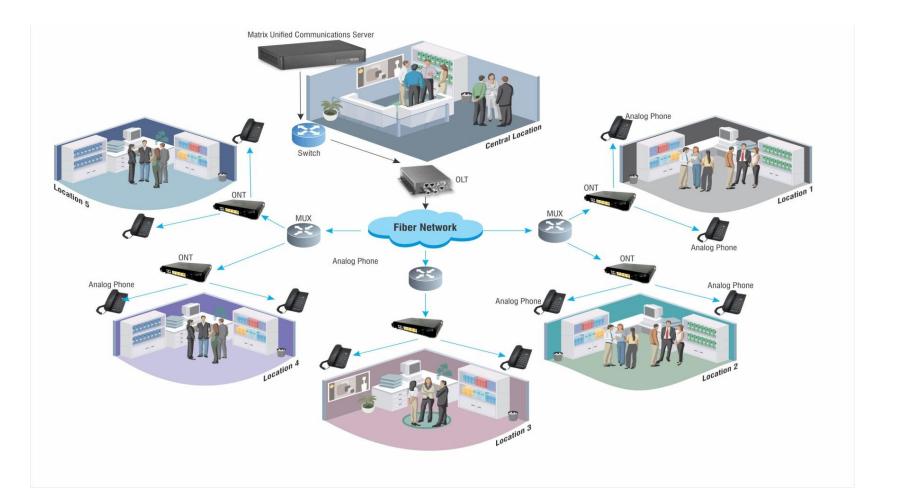

has total 64 party conference capacity. Conference license is required for conference functionality.        |
| Participants in a Single Audio<br>Conference      | 64                          | PRASAR has total 64 party conference capacity. Conference license is required for conference functionality.        |
| Concurrent Call<br>Tapping/Conversation Recording | 21                          | Voice Mail channels and Vocoder channel is required for Call<br>Tapping/Conversation Recording                     |
| Concurrent Voice Mail sessions with<br>IVR        | 64                          | Concurrent calls management with Voice Mail Auto-attendant.                                                        |

## TELECOM SOLUTIONS

### **PRASAR UCS SOLUTIONS**



### FIBER TO THE HOME (FTTH)





### **IP BUILDING INTERCOM**





### **UNIFIED REMOTE USER**





### PRODUCTS





### **PRODUCTS – TERMINALS - IP DESKPHONES**





SPARSH VP510E Premium IP Phone

- 240\*64 Pixels Graphical LCD with Backlit
- 16 DSS/BLF Keys
- 4 Context Sensitive Keys
- \*32 Keys Expansion Module (DSS532)
- Power over Ethernet (POE)
- Proprietary IP Phone



**SPARSH VP110** Business IP Phone

- 132\*64 Pixel Graphical Display
- Context Sensitive and Fixed Function Keys
- Power over Ethernet
- Open SIP Phone

### **PRODUCTS - TERMINALS - UC CLIENTS**







One-Touch Access to PBX Features



Corporate Directory Integration



Video Calling



Presence Sharing and Instant Messag



Voice Mail Access



Conversation Recording



VARTA ADR100/AMP100

### **PRODUCTS - TERMINALS - UC CLIENTS**



- Corpo