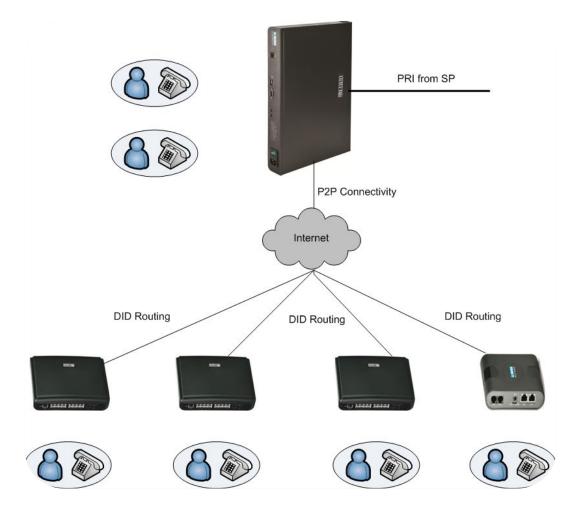

xchange over Internet</li> <li>Enabled Executives &amp; Admin for Anywhere connect using SPARSH M2S</li> </ul>                  |
| PARTNER    | Digitech Solutions                                                                                                                                                                                                                                                                                                                                                  |

#### **APPLICATION SCENARIO**



### SETU VTEP with Lync Server – Secure Meter, Udaipur





#### **ETERNITY with SIEMENS HIPATH 4000** Shirdi Seva Sansthan, Shirdi





#### ETERNITY with AVAYA IPOFFIE TATA Steels, Jamshedpur





### **ETERNITY with VFX Gateways** Indison Agro Food, Indore





#### **BEL Bangalore**





- FXS -FXO Connectivity

# TELECOM – Hospitality



| Sr. No. | Customers                   | Region    | Logo                                                     |
|---------|-----------------------------|-----------|----------------------------------------------------------|
| 1       | Arab Eng                    | Oman      | المكتب العربي للشؤون الهندسية<br>Arab Engineering Bureau |
| 2       | BLUE LAGOON HOTEL           | Mauritius | Blue Lagoon<br>BEACH HOTEL                               |
| 3       | Fortune Park<br>Hotels Ltd. | India     | Member ITC's hotel group                                 |
| 4       | Kaziranga<br>Continental    | India     | Ge Hotel Kaziranga Continental                           |

# TELECOM – Hospitality



| Sr. No. |