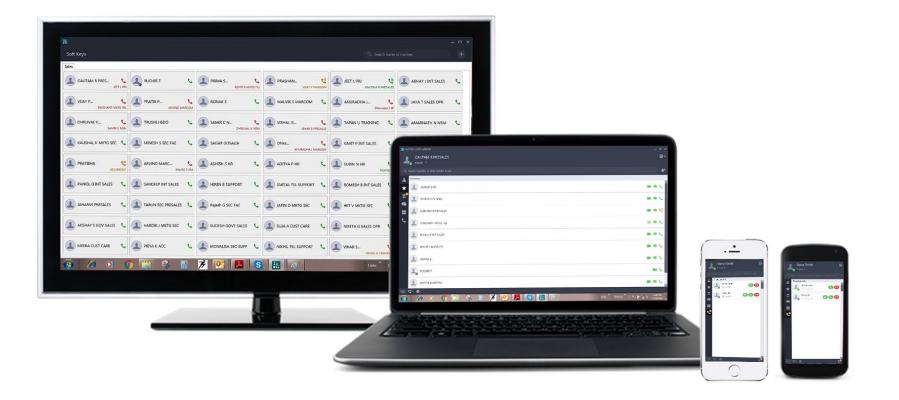

#### PC CLIENT – VARTA WIN200

- Live Call Status with Name
- User can Define Keys

• Video Calling

#### PC CLIENT – VARTA WIN200

#### **Pop-up Notification**

Call Grouping

### PC CLIENT – VARTA WIN200 – Outlook Integration

Call from Outlook

Call from Outlook

### **PRODUCTS - TERMINALS - UC CLIENTS**

- Corporate Directory Integration
- 1000 DSS & 600 BLF keys for Monitoring
- Popup Window for Incoming Message & Call
- Comprehensive Call Management -Hold, Transfer, Forward, DND
- Presence Sharing and Instant Messaging
- Outlook Integration Calendar, Call and Presence Status
- Video Calling
- Drag and Drop Conference
- Contact Grouping

VARTA WIN200