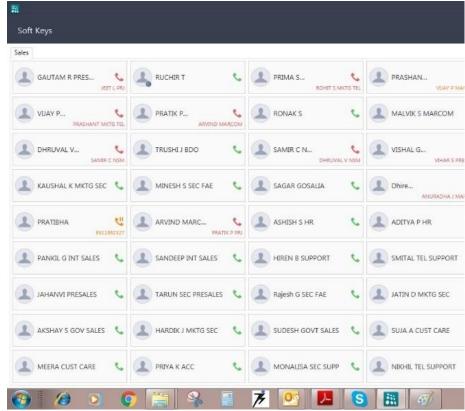

#### PC CLIENT – VARTA WIN200

#### **Pop-up Notification**

Call Grouping

### **PRODUCTS - TERMINALS - UC CLIENTS**

- Corporate Directory Integration
- 1000 DSS & 600 BLF keys for Monitoring
- Popup Window for Incoming Message & Call
- Comprehensive Call Management -Hold, Transfer, Forward, DND
- Presence Sharing and Instant Messaging
- Outlook Integration Calendar, Call and Presence Status
- Video Calling
- Drag and Drop Conference
- Contact Grouping

VARTA WIN200