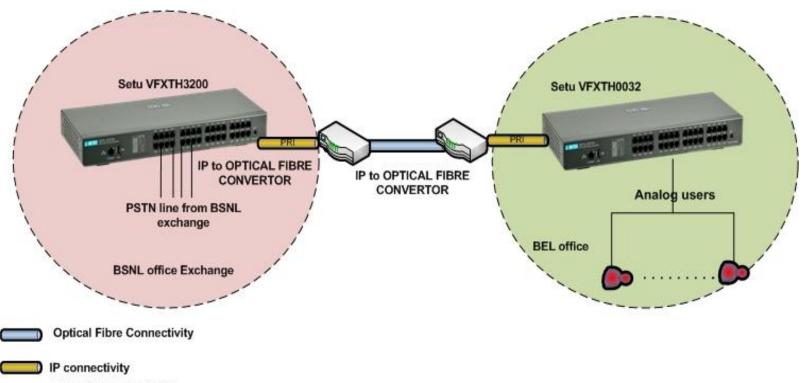

li>Enabled Executives &amp; Admin for Anywhere connect using SPARSH M2S</li> </ul>                  |
| PARTNER    | Digitech Solutions                                                                                                                                                                                                                                                                                                                                                  |

#### **APPLICATION SCENARIO**



### SETU VTEP with Lync Server – Secure Meter, Udaipur





#### **ETERNITY with SIEMENS HIPATH 4000** Shirdi Seva Sansthan, Shirdi





#### ETERNITY with AVAYA IPOFFIE TATA Steels, Jamshedpur





### **ETERNITY with VFX Gateways** Indison Agro Food, Indore





#### **BEL Bangalore**





- FXS -FXO Connectivity

# TELECOM – Hospitality



| Sr. No. | Customers                   | Region    | Logo                                                     |
|---------|-----------------------------|-----------|----------------------------------------------------------|
| 1       | Arab Eng                    | Oman      | المكتب العربي للشؤون الهندسية<br>Arab Engineering Bureau |
| 2       | BLUE LAGOON HOTEL           | Mauritius | Blue Lagoon<br>BEACH HOTEL                               |
| 3       | Fortune Park<br>Hotels Ltd. | India     | Member ITC's hotel group                                 |
| 4       | Kaziranga<br>Continental    | India     | Ge Hotel Kaziranga Continental                           |

# TELECOM – Hospitality



| Sr. No. | Customers