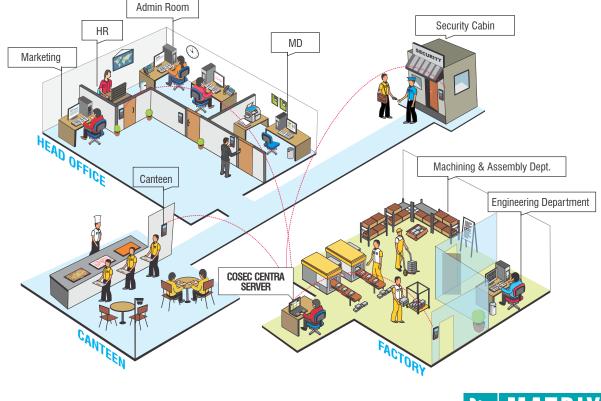

## **Solution Diagram**

Matrix has offered total 13 COSEC DOOR FOP to mark attendance of all users using fingerprint and RF card. These devices send complete attendance data in real time to the COSEC CENTRA server. According to user-wise attendance and roster policies, these data are processed and calculate attendance accordingly.

With COSEC time-attendance module, HR can create different attendance policies, leave policies, shift and holiday schedules and assign it to user. For contractual workers, HR can define budget and roster users according to available skill set. Being a web based system, HR can generate different types of attendance reports in real time in desired formats from anywhere.