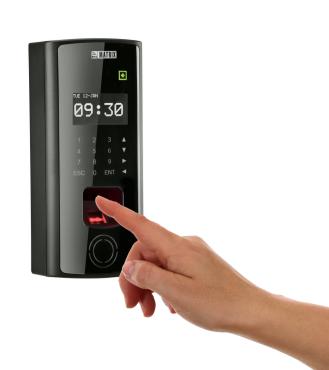

Matrix has offered total 13 COSEC DOOR FOP to mark attendance of all users using fingerprint and RF card. These devices send complete attendance data in real time to the COSEC CENTRA server. According to user-wise attendance and roster policies, these data are processed and calculate attendance accordingly.

## **The Products**

- COSEC DOOR FOP Optical Fingerprint and Card based Door Controller
- COSEC LE PLATFORM Application Software Platform for 1 Million Users
- COSEC ENROLL FINGER Fingerprint Enrollment Station
- COSEC LE TAM Time-Attendance and Leave Management Module
- COSEC LE RSM Roster Management Module