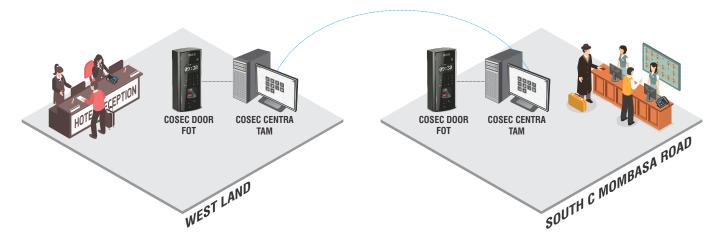

· Industry: Hospitality

• Customer Name: La Maison Royale

• Locations: 2 locations (West Land and South C Mombasa Road)

• Devices: COSEC DOOR FOT

### PRODUCTS AND SOLUTIONS OFFERED:

- COSEC DOOR FOT
  - Optical Fingerprint and RFID Card based Door Controller for Time-Attendance
- COSEC CENTRA TAM
  - Time-Attendance and Leave Management Module for COSEC Software Platform
- COSEC CENTRA ESS
  - Employee Self Service Portal for Attendance Management

## **SOLUTION DIAGRAM:**