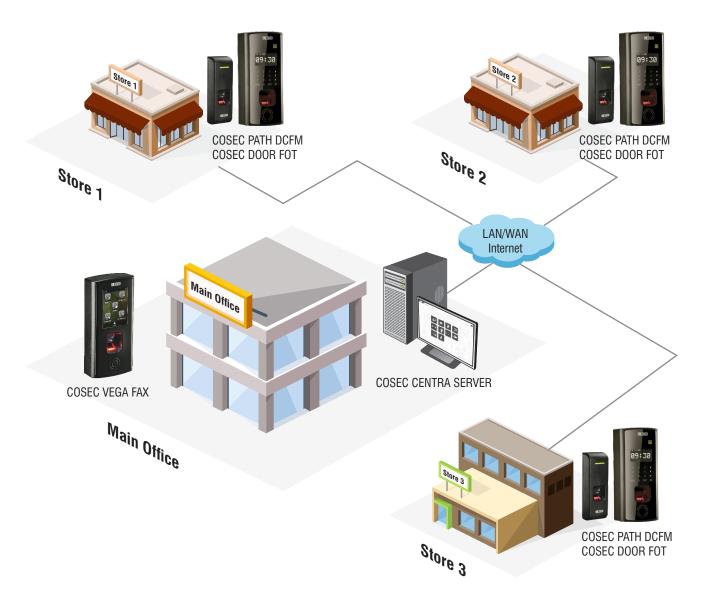

# **SOLUTION:**

Matrix addressed these challenges by proposing a Door Controller at each location, connected via a centralized platform, COSEC CENTRA, to manage all the data, from one place. This Time-Attendance solution assists them in procuring accurate attendance details of an employee in no time! Through the web-based employee portal, the solution

offers efficient leave and shift management. Furthermore, it helped the HR team to generate customized reports in the most efficient manner.

# **SOLUTION DIAGRAM:**