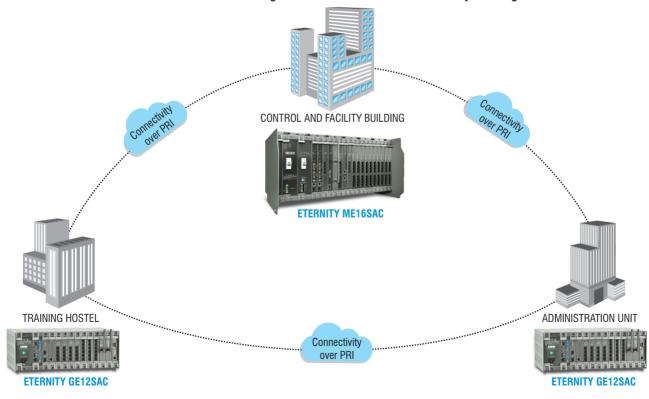

# **APPLICATION DIAGRAM:**

### All the offices are sharing PRI trunk of the Control and Facility Building

## **SOLUTION**

Matrix, with its partner B.P. Enterprises, crafted a solution that sufficed the distinct communication needs of OTPCL. Matrix improved communication in Control and Facility building with ETERNITY ME16SAC – The IP-PBX with Seamless Mobility and Universal Connectivity. For the Administration building and Training hostel, ETERNITY GE12SAC were installed. Since the company already had copper wire connectivity, Matrix connected all three PBXs over PRI.

#### 1. BRANCH TO BRANCH INTERCOM SYSTEM OVER PRI

For every call placed, PRI connectivity between the three units reduced internal communication cost. State-of-the-art IP-PBXs improved internal communication with intelligent call management features such as Call Transfer, Call Hold, Threedigit Dialing and Conference.

# 2. SHARING OF A COMMON PRI TRUNK WITHIN THREE OFFICES

With copper wire connectivity, PRI trunk is shared between all the units for outbound calling. Sharing the Trunk of Administration Building, all three Units were able to place outbound calls at reduced costs. Features like Conference, 3digit dialling and Call Transfer improved employees' communication experience, which in turn boosted their productivity.